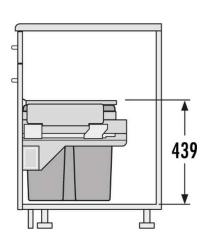

| The set includes:    |
|----------------------|
| 1 x 30 L bin         |
| 2 x 13 L bin         |
| 1 lid for 13 L bin   |
| 1 internal metal lid |

| No.       | Description                        | Int. Dimensions required<br>W x D x H                                   |
|-----------|------------------------------------|-------------------------------------------------------------------------|
| 461156100 | ( AR(¬() SH()R1 1x3()(+)x13( (¬RFY | 22 1/8"–22 3/8" x 17 5/8" x 17 7/8"<br>(562 - 568 mm x 448 mm x 453 mm) |