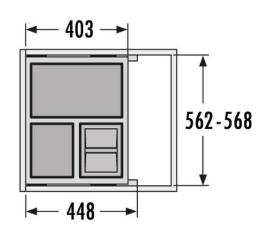

| The set includes:    |
|----------------------|
| 1 x 30 L bin         |
| 2 x 13 L bin         |
| 1 lid for 13 L bin   |
| 1 internal metal lid |

| No.       | Description                        | Int. Dimensions required<br>W x D x H                                   |
|-----------|------------------------------------|-------------------------------------------------------------------------|
| 461156100 | ( AR(¬() SH()R1 1x3()(+)x13( (¬RFY | 22 1/8"–22 3/8" x 17 5/8" x 17 7/8"<br>(562 - 568 mm x 448 mm x 453 mm) |