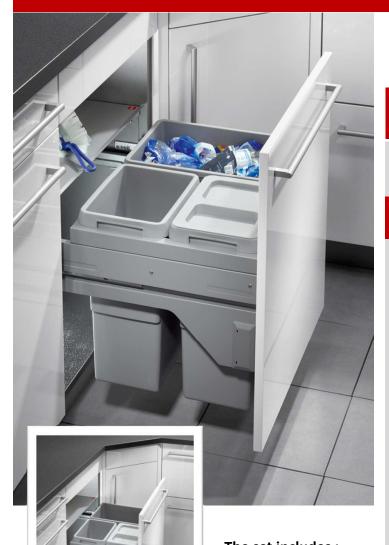

# **SE CARGO SHORT - 3 Bin** 461156100

with over-travel undermount slides for 600mm wide cabinet

3 bins Soft-Closing Cargo recycling center

#### **Application**

- Base cabinet in a kitchen
- Can be installed under a drawer

#### **Advantages**

- 3 bins to help waste management
- Suitable for 600mm external width cabinets (16mm or 19mm side gables)
- Its low height allows to have a drawer above the recycling center
- Large capacity of 56 L (1 x 30 L + 2 x 13 L)
- Soft-closing, over-travel slides
- Comes with an internal metal fixed lid that can also be used as extra storage space
- Also Includes an Individual lid for one 13L Bin.
- Trendy silver grey finish

| The set includes:    |
|----------------------|
| 1 x 30 L bin         |
| 2 x 13 L bin         |
| 1 lid for 13 L bin   |
| 1 internal metal lid |

| No.       | Description                        | Int. Dimensions required<br>W x D x H                                   |
|-----------|------------------------------------|-------------------------------------------------------------------------|
| 461156100 | ( AR(¬() SH()R1 1x3()(+)x13( (¬RFY | 22 1/8"–22 3/8" x 17 5/8" x 17 7/8"<br>(562 - 568 mm x 448 mm x 453 mm) |