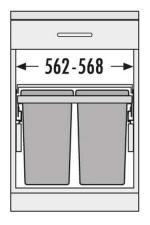

| The set includes:    |
|----------------------|
| 1 x 30 L bin         |
| 2 x 13 L bin         |
| 1 lid for 13 L bin   |
| 1 internal metal lid |

| No.       | Description                        | Int. Dimensions required<br>W x D x H                                   |
|-----------|------------------------------------|-------------------------------------------------------------------------|
| 461156100 | ( AR(¬() SH()R1 1x3()(+)x13( (¬RFY | 22 1/8"–22 3/8" x 17 5/8" x 17 7/8"<br>(562 - 568 mm x 448 mm x 453 mm) |