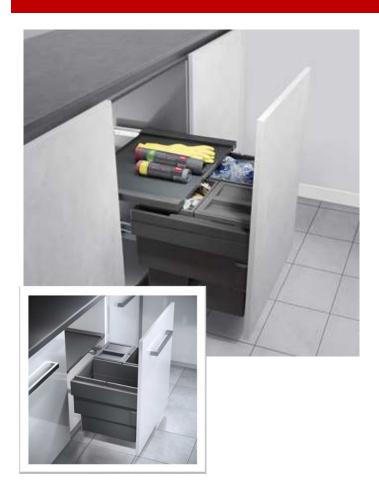

## **SE CARGO SHORT - 3 Bin 360860905**

The set includes 1 x 28L + 2 x 13L bins for a total capacity of 54L. All bins are covered by an integrated pull-out metal/plastic lid with anti-slip surface. The Lid can also be used as extra storage space. One of the small 13L bins also comes with an individual lid.

3 bins Soft-Closing Cargo recycling center with over-travel synchronized slides and pull-out lid.

#### **Advantages**

- 3 bins to help waste management
- Suitable for 600mm external width cabinets (16 or 19mm side gables)
- Its low height allows to have a drawer above the recycling center
- Large capacity of 54 L (1 x 28 L + 2 x 13 L)
- Fully synchronized over-travel slides for smooth function and easy bin removal.
- Soft-closing system
- The internal lid can be pulled out independently to reach the stored items easily.
- Individual lid for one 13L bin
- Trendy dark grey finish