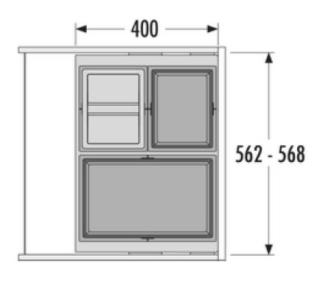

| No.       |                                         | Int. Dimensions required<br>W x D x H                            |
|-----------|-----------------------------------------|------------------------------------------------------------------|
| 360860905 | ( AR(¬() SH()R1 1X/X+/X131 SI (¬RAPHIIF | 22 1/8"–22 3/8" x 15 3/4" x 16 11/16"<br>(562-568 x 400 x 424mm) |