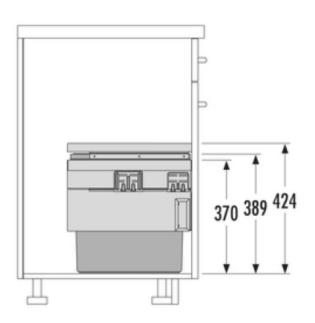

| No.       |                                         | Int. Dimensions required<br>W x D x H                            |
|-----------|-----------------------------------------|------------------------------------------------------------------|
| 360860905 | ( AR(¬() SH()R1 1X/X+/X131 SI (¬RAPHIIF | 22 1/8"–22 3/8" x 15 3/4" x 16 11/16"<br>(562-568 x 400 x 424mm) |