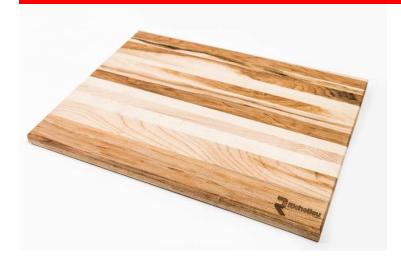

## Rectangular cutting board in maple

340305150

The wooden cutting boards are perfectly adapted for fruits, vegetables, meats and bread cutting One board is not enough, one board for each type of food. Richelieu offers a complet line of boards according to your needs.

Rectangular maple cutting board ideal for fruits and vegetables.

## Advantages

- Ideal dimensions for fruits and vegetables cutting.
- The laminated construction offers the advantage of having a uniform thickness and a regular cutting surface.
- Made of Canadian hard wood.
- The board is oil treated to keep the moisture of the wood.
- We recommend a treatment of the board with vegetal oil every 3 months for a long lasting quality.