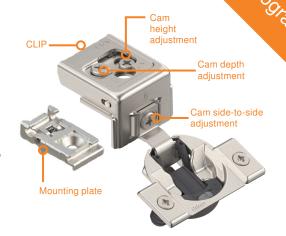

### **COMPACT CLIP features**

- Utilizes our CLIP technology, so doors can be attached and removed tool-free
- Three-dimensional cam adjustment with directional arrows for easy and precise adjustability
- Reduces the risk of stripped screws or damage to the face frame
- Same boring pattern as COMPACT BLUMOTION
- Deactivation switch for small/light doors
- Factory setting remains the same, after door removal and repeated attachment, significantly reducing final adjustment time
- Standard and custom logo cover caps available

## Three-dimensional cam adjustment

- Three-dimensional cam adjustment
- Height adjustment: ±5/64"
- Side-to-side adjustment: ±1/16"
- Depth adjustment: +3/32"-1/32"

# **CLIP** technology

The CLIP technology reduces the risk of damage to cabinet frames because doors can be removed and reattached without removing any screws.

### Mounting plate comes pre-attached

\*Actual wrap around dimension is 19.4mm

| Hinge                | A:<br>opening angle | B:<br>cup depth | C:<br>hinge protrusion | Minimum reveal for 3/4" door |
|----------------------|---------------------|-----------------|------------------------|------------------------------|
| 31C3 full overlay    | 110°                | 1/2"            | 15/32"                 | 7/32"                        |
| 31C1 full overlay    | 107°                | 7/16"           | 15/32"                 | 9/32"                        |
| 30C2 partial overlay | 105°                | 7/16"           | 17/32"                 | 9/32"                        |