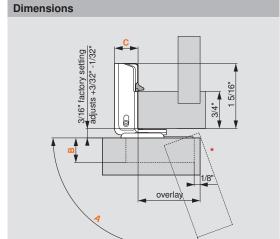

## Three-dimensional cam adjustment

- Three-dimensional cam adjustment
- Height adjustment: ±5/64"
- Side-to-side adjustment: ±1/16"
- Depth adjustment: +3/32"-1/32"

### Mounting plate comes pre-attached

\*Actual wrap around dimension is 19.4mm

| Hinge                | A:<br>opening angle | B:<br>cup depth | C:<br>hinge protrusion | Minimum reveal for 3/4" door |
|----------------------|---------------------|-----------------|------------------------|------------------------------|
| 31C3 full overlay    | 110°                | 1/2"            | 15/32"                 | 7/32"                        |
| 31C1 full overlay    | 107°                | 7/16"           | 15/32"                 | 9/32"                        |
| 30C2 partial overlay | 105°                | 7/16"           | 17/32"                 | 9/32"                        |