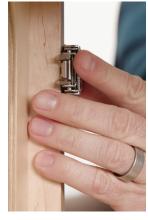

# **CLIP** technology

The CLIP technology reduces the risk of damage to cabinet frames because doors can be removed and reattached without removing any screws.

# Cam height adjustment

This new feature allows doors to be adjusted up and down, without removing screws and repositioning the door.