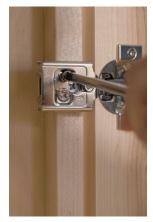

## Three-dimensional cam adjustment

- Three-dimensional cam adjustment
- Height adjustment: ±5/64"
- Side-to-side adjustment: ±1/16"
- Depth adjustment: +3/32"-1/32"

# Cam height adjustment

This new feature allows doors to be adjusted up and down, without removing screws and repositioning the door.