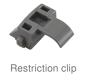

| Accessories         |            |
|---------------------|------------|
| 30C blank cover cap | 30C2508    |
| 30C logo cover cap  | 30C2508.BL |
| 31C blank cover cap | 31C1508    |
| 31C logo cover cap  | 31C1508.BL |
| Restriction clip    | 38C315B3.1 |