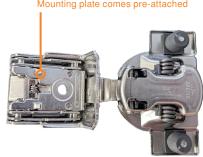

### Mounting plate comes pre-attached

\*Actual wrap around dimension is 19.4mm

| Hinge                | A:<br>opening angle | B:<br>cup depth | C:<br>hinge protrusion | Minimum reveal for 3/4" door |
|----------------------|---------------------|-----------------|------------------------|------------------------------|
| 31C3 full overlay    | 110°                | 1/2"            | 15/32"                 | 7/32"                        |
| 31C1 full overlay    | 107°                | 7/16"           | 15/32"                 | 9/32"                        |
| 30C2 partial overlay | 105°                | 7/16"           | 17/32"                 | 9/32"                        |