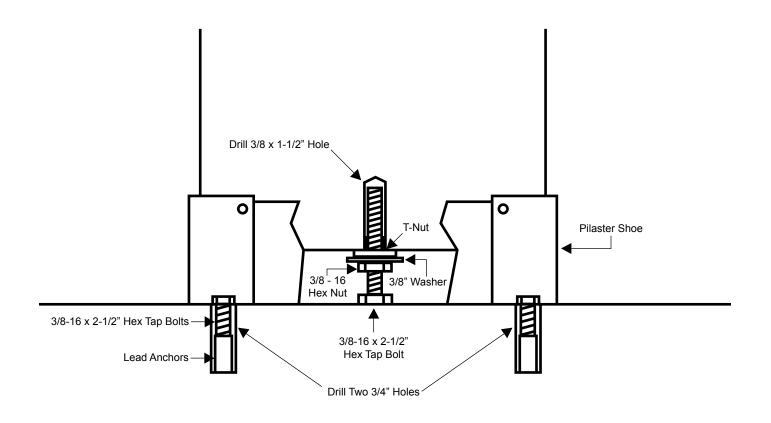

## INSTRUCTIONS FOR INSTALLING 30810 PILASTER POST SHOE PACK

- 1. Locate and drill two 3/4" holes into floor for pilaster shoe anchor bolts.
- 2. Insert lead anchors into holes.
- 3. Adjust 3080 pilaster shoes for snug fit on pilaster. Tighten into place.
- 4. Drill a 3/8" x 1-1/2" hole into bottom of pilaster.
- 5. Insert T-Nut into 3/8" drilled hole.
- 6. Screw hex bolt (with nut and washer) into T-Nut.
- 7. Place pilaster into position. Level as needed. Tighten hex nut.
- 8. Cut spacer plate to size as needed.
- 9. Insert spacer plate.
- 10. Drill two horizontal holes through spacer plate and pilaster.
- 11. Insert and tighten thru bolts.