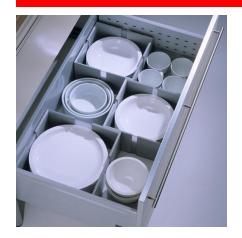

### Cuisio Flex Modular deep drawer organization system

Cuisio Flex is comprised of flexible drawer inserts (square-shaped) that can be extended to cover several drawer dimensions. Arrange your drawers as per your fantasy and take advantage of these fully functional square inserts to plan each zone of your drawer.

No space is lost with Cuisio Flex, your drawer interior is exploited to the maximum.

### **Product benefits**

- ✓ Adapted for deep drawers: interior height of min. 128 mm (5")
- ✓ Adjustable in width and depth by 150 mm (5-7/8") for more flexibility
- One model can cover a wide range of drawer dimensions
- ✓ Elegant finish that matches harmoniously with all types of drawer interiors: the corners are light grey and the middle part is clear
- ✓ Anti-slip bumpers are placed in the base of the each square insert insuring maximum stability
- ✓ Suitable for the organization of stocks, dishes, pots, pans and other items
- ✓ Sold by set of 2 inserts in one box: very easy to order, ready to use, does not require any pre-mounting