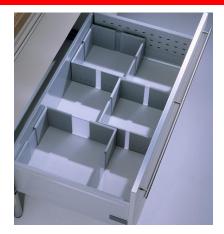

### Cuisio Flex Modular deep drawer organization system

Cuisio Flex is comprised of flexible drawer inserts (square-shaped) that can be extended to cover several drawer dimensions. Arrange your drawers as per your fantasy and take advantage of these fully functional square inserts to plan each zone of your drawer.

### **Product benefits**

- ✓ Adapted for deep drawers: interior height of min. 128 mm (5")
- ✓ Adjustable in width and depth by 150 mm (5-7/8") for more flexibility
- One model can cover a wide range of drawer dimensions
- ✓ Elegant finish that matches harmoniously with all types of drawer interiors: the corners are light grey and the middle part is clear
- ✓ Anti-slip bumpers are placed in the base of the each square insert insuring maximum stability
- ✓ Suitable for the organization of stocks, dishes, pots, pans and other items
- ✓ Sold by set of 2 inserts in one box: very easy to order, ready to use, does not require any pre-mounting