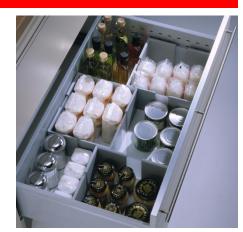

### Cuisio Flex Modular deep drawer organization system

Cuisio Flex is comprised of flexible drawer inserts (square-shaped) that can be extended to cover several drawer dimensions. Arrange your drawers as per your fantasy and take advantage of these fully functional square inserts to plan each zone of your drawer.

### **Product benefits**

- ✓ Adapted for deep drawers: interior height of min. 128 mm (5")
- ✓ Adjustable in width and depth by 150 mm (5-7/8") for more flexibility
- One model can cover a wide range of drawer dimensions
- ✓ Elegant finish that matches harmoniously with all types of drawer interiors: the corners are light grey and the middle part is clear
- ✓ Anti-slip bumpers are placed in the base of the each square insert insuring maximum stability
- ✓ Suitable for the organization of stocks, dishes, pots, pans and other items
- ✓ Sold by set of 2 inserts in one box: very easy to order, ready to use, does not require any pre-mounting