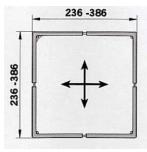

### **Product benefits**

- ✓ Adapted for deep drawers: interior height of min. 128 mm (5")
- ✓ Adjustable in width and depth by 150 mm (5-7/8") for more flexibility
- One model can cover a wide range of drawer dimensions
- ✓ Elegant finish that matches harmoniously with all types of drawer interiors: the corners are light grey and the middle part is clear
- ✓ Anti-slip bumpers are placed in the base of the each square insert insuring maximum stability
- ✓ Suitable for the organization of stocks, dishes, pots, pans and other items
- ✓ Sold by set of 2 inserts in one box: very easy to order, ready to use, does not require any pre-mounting

#### **Packaging**

1 set of 2 dividers per box

| Product codes | Description              | Product dimensi<br>Width | ions<br>Depth     | Height     |
|---------------|--------------------------|--------------------------|-------------------|------------|
| 291100        | Set of 2 square dividers | 236 to 386 mm            | 236 to 386 mm     | min.128 mm |
|               | Grey/ clear              | 9-1/4" – 15-1/4"         | 9-1/4" to 15-1/4" | min. 5"    |