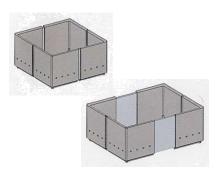

### Cuisio Flex Modular deep drawer organization system

Cuisio Flex is comprised of flexible drawer inserts (square-shaped) that can be extended to cover several drawer dimensions. Arrange your drawers as per your fantasy and take advantage of these fully functional square inserts to plan each zone of your drawer.

No space is lost with Cuisio Flex, your drawer interior is exploited to the maximum.

### **Product benefits**

- ✓ Adapted for deep drawers: interior height of min. 128 mm (5")
- ✓ Adjustable in width and depth by 150 mm (5-7/8") for more flexibility
- One model can cover a wide range of drawer dimensions
- ✓ Elegant finish that matches harmoniously with all types of drawer interiors: the corners are light grey and the middle part is clear
- ✓ Anti-slip bumpers are placed in the base of the each square insert insuring maximum stability
- ✓ Suitable for the organization of stocks, dishes, pots, pans and other items
- ✓ Sold by set of 2 inserts in one box: very easy to order, ready to use, does not require any pre-mounting