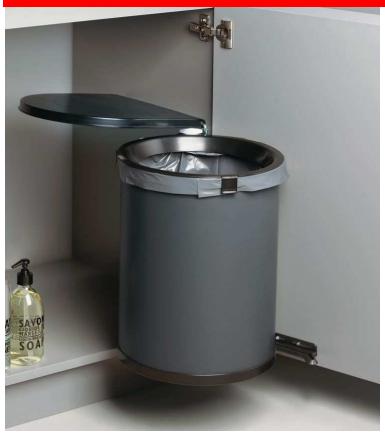

## Built-in Waste Bin 24335110

Built-in waste bin for undersink or base cabinets purposes.

## Advantages

- Large capacity of 30 liters.
- Reversible, can be mounted to the right or left side of the cabinet.
- Clipping ring on top that holds the bag in place when dropping the wastes.
- Lid that remains inside the cabinet when opening the door.
- It holds odors and keeps wastes inside the bin when closing the door
- · Elegant trendy dark grey finish.

**MAXI,** the biggest capacity on the market for a built-in waste bin. Easy assembly on right or left side of the cabinet. The lid remains inside the cabinet and lift automatically when opening the door. A clipping ring on top holds the bag in place when dropping wastes and assure of using the entire bag capacity. Its trendy dark grey color matches perfectly with other components of the same color.