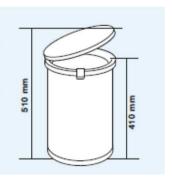

| Code     | Description                    | Dimensions<br>W x D x H                          |
|----------|--------------------------------|--------------------------------------------------|
| 24335110 | WASTE BIN HING.DOOR 30L.D.GRAY | 415 x 340 x 510mm<br>16 3/8" x 13 3/8" x 20 1/8" |