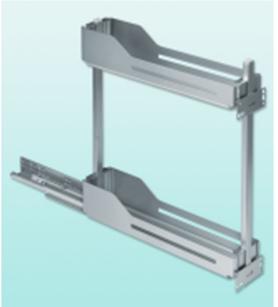

**Snello**: Sliding basket systems for base cabinet widths of 150 mm.

## **Advantages**

- Equipped with soft-close, full extension slides.
- Accessible from two sides.
- Ideal product in the kitchen for storing spices and oil bottles.
- Side mount: Excellent lateral stability due to its sturdy frame. Installation must be done before cabinet assembly.
- Door installation: Adjustable at three points.
- Metal baskets with minimalist rims on each side help optimize storage.
- Baskets are easily removed for cleaning.
- Soft-close mechanism is included in the base mechanism. For enhanced performance, an additional soft stop (B) can be installed in the top (optional).
- Weight capacity: 15 kg (33 lb).

| Fig. | Code      | Description                         | W min int.        | D min int.       | H min int.       |
|------|-----------|-------------------------------------|-------------------|------------------|------------------|
| Α    | 20150110  | Sliding system 150 mm aluminum grey | 112 mm (4 -7/16") | 475 mm (18-3/4") | 520 mm (20-1/2") |
| В    | 201530100 | Extra soft stop (top)               |                   |                  |                  |