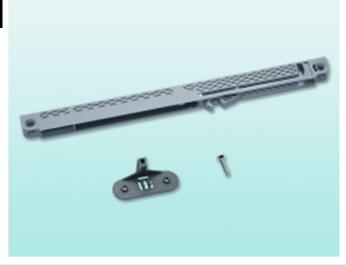

## **Advantages**

- Equipped with soft-close, full extension slides.
- Accessible from two sides.
- Ideal product in the kitchen for storing spices and oil bottles.
- Side mount: Excellent lateral stability due to its sturdy frame. Installation must be done before cabinet assembly.
- Door installation: Adjustable at three points.
- Metal baskets with minimalist rims on each side help optimize storage.
- Baskets are easily removed for cleaning.
- Soft-close mechanism is included in the base mechanism. For enhanced performance, an additional soft stop (B) can be installed in the top (optional).
- Weight capacity: 15 kg (33 lb).

| Fig. | Code      | Description                         | W min int.        | D min int.       | H min int.       |
|------|-----------|-------------------------------------|-------------------|------------------|------------------|
| Α    | 20150110  | Sliding system 150 mm aluminum grey | 112 mm (4 -7/16") | 475 mm (18-3/4") | 520 mm (20-1/2") |
| В    | 201530100 | Extra soft stop (top)               |                   |                  |                  |