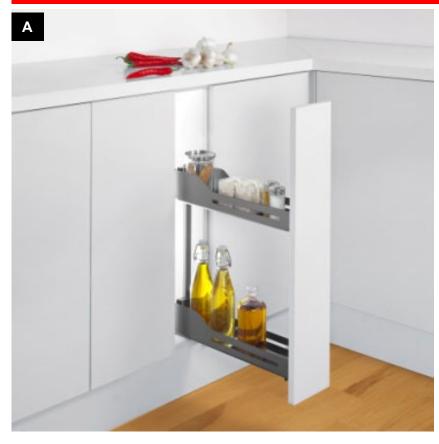

**Snello**: Sliding basket systems for base cabinet widths of 150 mm.

## **Advantages**

- Equipped with soft-close, full extension slides.
- Accessible from two sides.
- Ideal product in the kitchen for storing spices and oil bottles.
- Side mount: Excellent lateral stability due to its sturdy frame. Installation must be done before cabinet assembly.
- Door installation: Adjustable at three points.
- Metal baskets with minimalist rims on each side help optimize storage.
- Baskets are easily removed for cleaning.
- Soft-close mechanism is included in the base mechanism. For enhanced performance, an additional soft stop (B) can be installed in the top (optional).
- Weight capacity: 15 kg (33 lb).