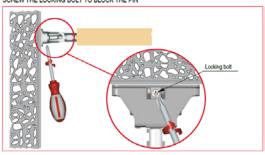

-----------------------------------------|----------------------|--------|
| 1621712G    | Triade Bracket XXL                         | Min 40 mm (1.575 in) | Zinc   |
| 11162G      | Triade brackets support for concrete walls |                      |        |
| 1622510     | Triade Profile Support for Drywall Walls   |                      |        |
| BP1622G     | Hardware for Triade Profile                |                      |        |

## Richelieu

## TRIADE XXL

# Concealed Mounting Bracket for Honeycomb



### **Technical Information**





#### SHELF INSERTING AND HORIZONTAL ADJUSTMENT



### INCLINATION ADJUSTMENT

TURN CLOCKWISE THE SUPPORTING PIN WITH A 12mm OPEN-ENDED WRENCH TO ADJUST THE SHELF ANGLE FRONT TO BACK ACCORDINGLY



### SCREW THE LOCKING BOLT TO BLOCK THE PIN