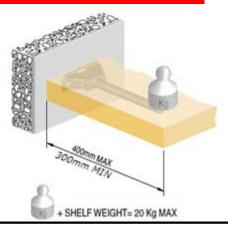

| Product No. | Description                                | Shelf Tickness       | Finish |
|-------------|--------------------------------------------|----------------------|--------|
| 1621712G    | Triade Bracket XXL                         | Min 40 mm (1.575 in) | Zinc   |
| 11162G      | Triade brackets support for concrete walls |                      |        |
| 1622510     | Triade Profile Support for Drywall Walls   |                      |        |
| BP1622G     | Hardware for Triade Profile                |                      |        |