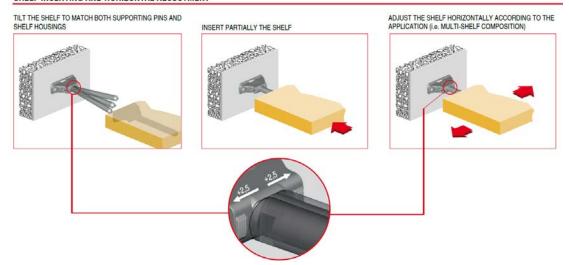

#### SHELF INSERTING AND HORIZONTAL ADJUSTMENT

## **Advantages & Benefits**

- Useful for both flat-pack and rigid furniture, this support is ideal for transport as it secures the shelf in position.
- Easy and quick installation.
- Adjustable in height, you can align it vertically with the slots. (+ 2.5mm)
- While placing the shelf in position, the supporting pins can slide horizontally. (+ 2.5mm)
- When the shelf is partially inserted, the shelf angle can be adjusted front to back by turning the supporting pins with a 12mm openended wrench. (-8°, +20° angle)
- A locking bolt will conserve your adjustments.
- Made of zinc alloy and steel material.
- Exclusive to Richelieu