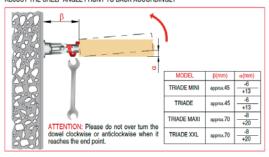

### INCLINATION ADJUSTMENT

TURN CLOCKWISE THE SUPPORTING PIN WITH A 12mm OPEN-ENDED WRENCH TO ADJUST THE SHELF ANGLE FRONT TO BACK ACCORDINGLY