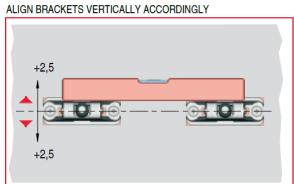

## **Advantages & Benefits**

- Useful for both flat-pack and rigid furniture, this support is ideal for transport as it secures the shelf in position.
- Easy and quick installation.
- Adjustable in height, you can align it vertically with the slots. (+ 2.5mm)
- While placing the shelf in position, the supporting pins can slide horizontally. (+ 2.5mm)
- When the shelf is partially inserted, the shelf angle can be adjusted front to back by turning the supporting pins with a 12mm openended wrench. (-8°, +20° angle)
- A locking bolt will conserve your adjustments.
- Made of zinc alloy and steel material.
- Exclusive to Richelieu