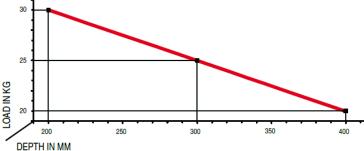

| Product No. | Description                                | Shelf Tickness       | Finish |
|-------------|--------------------------------------------|----------------------|--------|
| 1621712G    | Triade Bracket XXL                         | Min 40 mm (1.575 in) | Zinc   |
| 11162G      | Triade brackets support for concrete walls |                      |        |
| 1622510     | Triade Profile Support for Drywall Walls   |                      |        |
| BP1622G     | Hardware for Triade Profile                |                      |        |