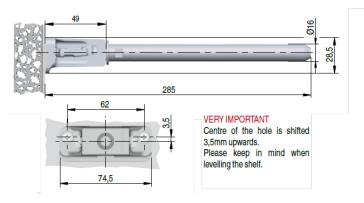

### **Technical Information**

#### SHELF INSERTING AND HORIZONTAL ADJUSTMENT

### INCLINATION ADJUSTMENT

TURN CLOCKWISE THE SUPPORTING PIN WITH A 12mm OPEN-ENDED WRENCH TO ADJUST THE SHELF ANGLE FRONT TO BACK ACCORDINGLY

### SCREW THE LOCKING BOLT TO BLOCK THE PIN