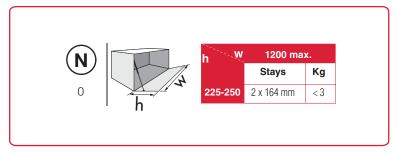

## **KRABY 164 mm - DROP DOWN**

This chart refers to chipboard or MDF 18 mm doors and aluminium frame doors with glass 4 mm thick using standard flap or Kimana hinges. These are experimental results to be checked by the customer. For a better function and for safety reasons, we suggest to use at least two stays per piece of furniture (extra-size doors might require 3 or more gas stays). For doors whose weights/dimensions are bigger than those reported on the chart, please increase the number of stays accordingly. Please make sure that gas stays are properly regulated in height through the apposite rotary knob so that the weight of the door is equally distributed amongst the stays used. Our technical department is at your disposal to test further cases out of this chart.