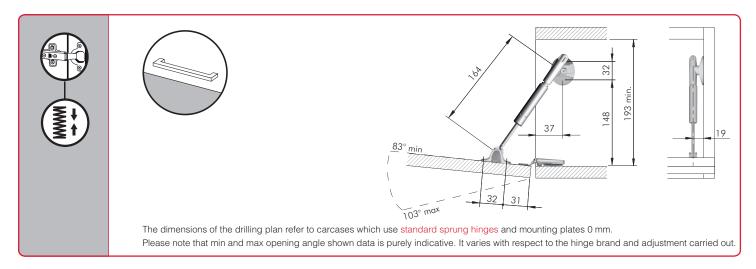

## **KRABY 164 mm - DROP DOWN**

This chart refers to chipboard or MDF 18 mm doors and aluminium frame doors with glass 4 mm thick using standard flap or Kimana hinges. These are experimental results to be checked by the customer. For a better function and for safety reasons, we suggest to use at least two stays per piece of furniture (extra-size doors might require 3 or more gas stays). For doors whose weights/dimensions are bigger than those reported on the chart, please increase the number of stays accordingly. Please make sure that gas stays are properly regulated in height through the apposite rotary knob so that the weight of the door is equally distributed amongst the stays used. Our technical department is at your disposal to test further cases out of this chart.