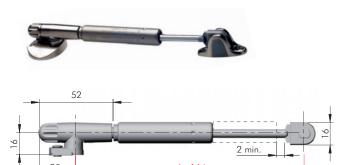

## KRABY GAS LID STAY

FOR DROP DOWN DOORS ITEM # 11166180 OPENING SYSTEMS FOR DROP DOWN DOORS