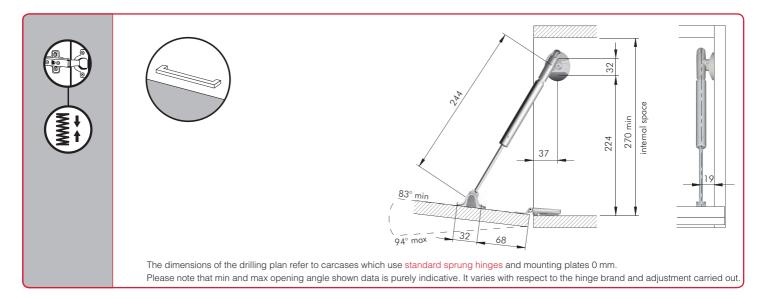

## KRABY GAS LID STAY FOR DROP DOWN DOORS ITEM # 11165180

This chart refers to chipboard or MDF 18 mm doors and aluminium frame doors with glass 4 mm thick using standard, flap or Kimana hinges. These are experimental results to be checked by the customer. For a better function and for safety reasons, we suggest to use at least two stays per piece of furniture (extra-size doors might require 3 or more gas stays). For doors whose weights/dimensions are bigger than those reported on the chart, please increase the number of stays accordingly. Please make sure that gas stays are properly regulated in height through the apposite rotary knob so that the weight of the door is equally distributed amongst the stays used. Our technical department is at your disposal to test further cases out of this chart