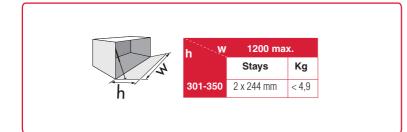

## KRABY GAS LID STAY FOR DROP DOWN DOORS ITEM # 11165180

This chart refers to chipboard or MDF 18 mm doors and aluminium frame doors with glass 4 mm thick using standard, flap or Kimana hinges. These are experimental results to be checked by the customer. For a better function and for safety reasons, we suggest to use at least two stays per piece of furniture (extra-size doors might require 3 or more gas stays). For doors whose weights/dimensions are bigger than those reported on the chart, please increase the number of stays accordingly. Please make sure that gas stays are properly regulated in height through the apposite rotary knob so that the weight of the door is equally distributed amongst the stays used. Our technical department is at your disposal to test further cases out of this chart