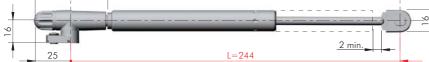

## KRABY GAS LID STAY FOR DROP DOWN DOORS ITEM # 11165180











This chart refers to chipboard or MDF 18 mm doors and aluminium frame doors with glass 4 mm thick using standard, flap or Kimana hinges. These are experimental results to be checked by the customer. For a better function and for safety reasons, we suggest to use at least two stays per piece of furniture (extra-size doors might require 3 or more gas stays). For doors whose weights/dimensions are bigger than those reported on the chart, please increase the number of stays accordingly. Please make sure that gas stays are properly regulated in height through the apposite rotary knob so that the weight of the door is equally distributed amongst the stays used. Our technical department is at your disposal to test further cases out of this chart