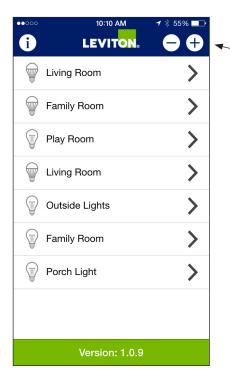

## Pair Dimmer or Switch to smartphone or tablet

Click (+) to add a new device or (-) to delete an existing device