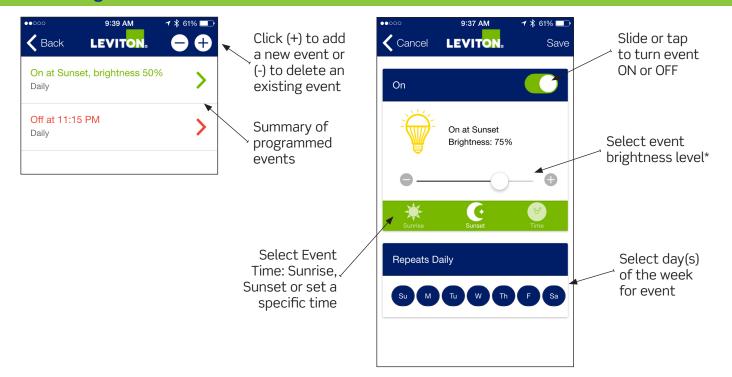

# **Decora Digital Dimmer & Timer App Quick Guide**



## Pair Dimmer or Switch to smartphone or tablet



Click (+) to add a new device or (-) to delete an existing device



#### **Basic Controls**



\*Dimmer function only. Not applicable to Switch.



### **Scheduling Events**



\*Dimmer function only. Not applicable to Switch.

### **Sleep Timer**



#### Visit our Website at: www.leviton.com/decoradigital

© 2015 Leviton Manufacturing Co., Inc. All rights reserved. All trademarks are the property of their respective owners.









App Store, Google Play and the Bluetooth word marks and logos are the registered trademarks of Apple Inc., Google Inc. and Bluetooth SiG, Inc., respectively, and any use of such marks by Leviton is under license. All other third party trademarks are the property of their respective owners.