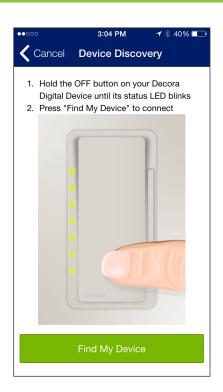

## Pair Dimmer or Switch to smartphone or tablet

Click (+) to add a new device or (-) to delete an existing device