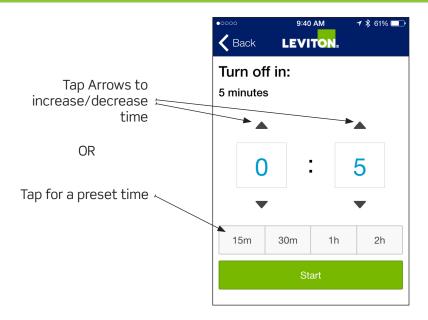

# **Decora Digital Dimmer & Timer App Quick Guide**



## Pair Dimmer or Switch to smartphone or tablet



Click (+) to add a new device or (-) to delete an existing device



#### **Basic Controls**



\*Dimmer function only. Not applicable to Switch.



### **Scheduling Events**



\*Dimmer function only. Not applicable to Switch.

### **Sleep Timer**



#### Visit our Website at: www.leviton.com/decoradigital

© 2015 Leviton Manufacturing Co., Inc. All rights reserved. All trademarks are the property of their respective owners.









App Store, Google Play and the Bluetooth word marks and logos are the registered trademarks of Apple Inc., Google Inc. and Bluetooth SiG, Inc., respectively, and any use of such marks by Leviton is under license. All other third party trademarks are the property of their respective owners.