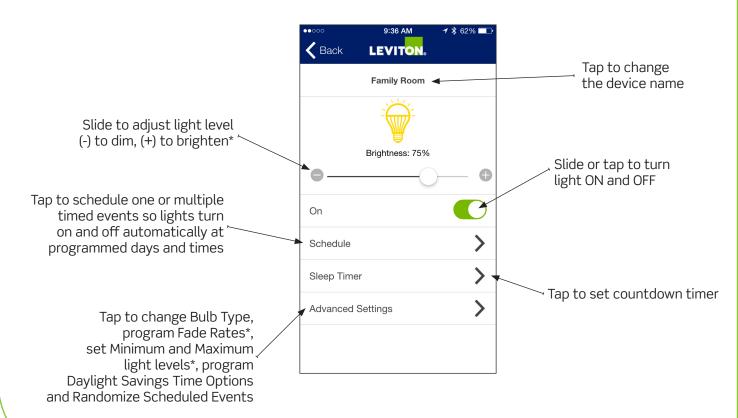

#### **Basic Controls**

\*Dimmer function only. Not applicable to Switch.

### **Scheduling Events**

\*Dimmer function only. Not applicable to Switch.

### **Sleep Timer**