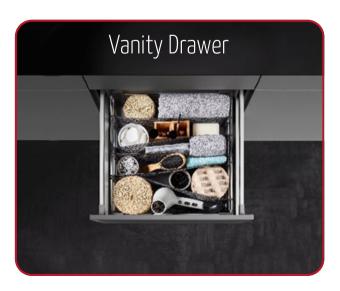

- Ideal for effective storage of plastic containers.
- Perfect for deep kitchen cabinet drawers, vanity drawers, children's rooms, closets, and much more.
- Easy maintenance: elastic fabrics can be washed in the dishwasher.
- Trendy design: chrome rails and other components in dark grey.
- Available individually for a custom storage solution.

## Examples of application

Storage for scarves, hats, and mittens

Storage for Closets