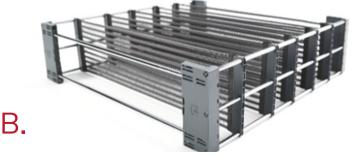

| Ref. | Colour           | Code      | Description                | Dimensions (L x P x H)                                              |
|------|------------------|-----------|----------------------------|---------------------------------------------------------------------|
| A.   | Dark grey/Chrome | 237616140 | FLEXXI 422 x 472 mm Chrome | 472 or 520mm (18 5/8" à 20 1/2") x 422mm (16 5/8") x 130mm (5 1/8") |
| В.   | Dark grey/Chrome | 237618140 | FLEXXI 472 x 472 mm Chrome | 472 or 520mm (18 5/8" à 20 1/2") x 472mm (18 5/8") x 130mm (5 1/8") |