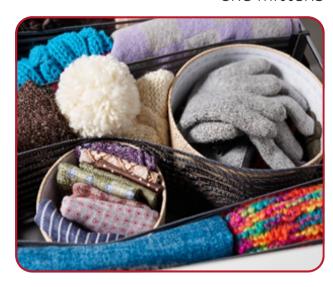

## Examples of application

Storage for scarves, hats, and mittens

Storage for Closets