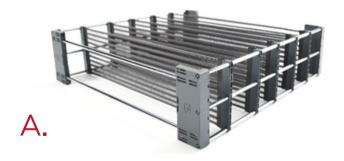

| Ref. | Colour           | Code      | Description                | Dimensions (L x P x H)                                              |
|------|------------------|-----------|----------------------------|---------------------------------------------------------------------|
| A.   | Dark grey/Chrome | 237616140 | FLEXXI 422 x 472 mm Chrome | 472 or 520mm (18 5/8" à 20 1/2") x 422mm (16 5/8") x 130mm (5 1/8") |
| В.   | Dark grey/Chrome | 237618140 | FLEXXI 472 x 472 mm Chrome | 472 or 520mm (18 5/8" à 20 1/2") x 472mm (18 5/8") x 130mm (5 1/8") |