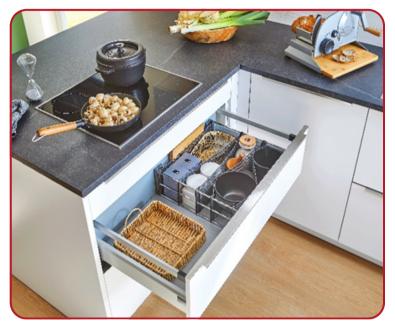

## INSERT FOR DEEP DRAWERS

FLEXXi allows you to organize the contents of a drawer like magic. The flexible interior dividers adapt to the shape of each item and keep them in place in the drawer.

INSERT FOR DEEP DRAWERS

## Examples of application

Storage for scarves, hats, and mittens

Storage for Closets