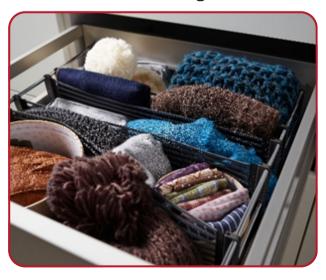

## Examples of application

Storage for scarves, hats, and mittens

Storage for Closets