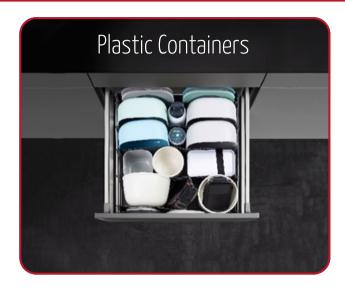

- Ideal for effective storage of plastic containers.
- Perfect for deep kitchen cabinet drawers, vanity drawers, children's rooms, closets, and much more.
- Easy maintenance: elastic fabrics can be washed in the dishwasher.
- Trendy design: chrome rails and other components in dark grey.
- Available individually for a custom storage solution.