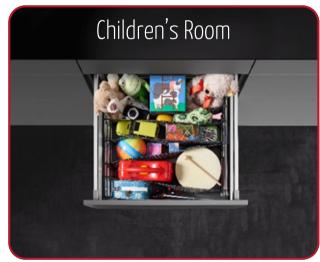

- Ideal for effective storage of plastic containers.
- Perfect for deep kitchen cabinet drawers, vanity drawers, children's rooms, closets, and much more.
- Easy maintenance: elastic fabrics can be washed in the dishwasher.
- Trendy design: chrome rails and other components in dark grey.
- Available individually for a custom storage solution.

## Examples of application

Storage for scarves, hats, and mittens

Storage for Closets