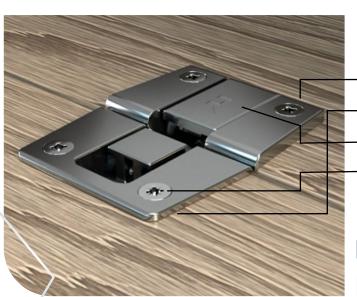

## In-depth adjustment Lateral adjustment Representation of the property of the

## **ADJUSTMENTS**

- Depth adjustment: 0 to 2 mm
- Lateral adjustment: 0 to 1 mm
- Vertical adjustment: 0 to 2 mm
- Standard drilling diameter: 26 mm
- Minimal depth: 15 mm

The Melo hinge offers the flexibility of installation on different thicknesses of doors and cabinets, ranging from 18 to 20 mm using