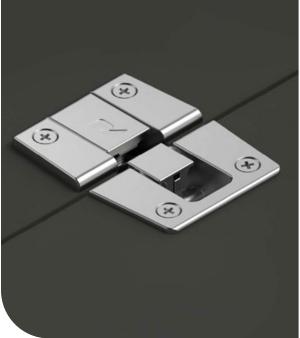

A unique piece of art, the Richelieu Melo flap hinge showcases sleek design and Italian craftsmanship.

Flap hinges open and close to lift up and drop down doors. Melo's unique trapezoidal shape allows the product to be discreet while enhancing the appearance of the cabinet. The brand name Melo is inspired by a renowned Italian artist, known as the pioneer of geometric abstraction in Europe.

## **INCLUDED**

- Melo Flap Hinge Cabinet Part
- Melo Flap Hinge Door Part
- Cover Cap
- Screws

| No.      | Description                | Finish |
|----------|----------------------------|--------|
| 11126180 | Melo Flap Hinge            | Nickel |
| 11128180 | Adapters set (2 mm & 4 mm) | Nickel |