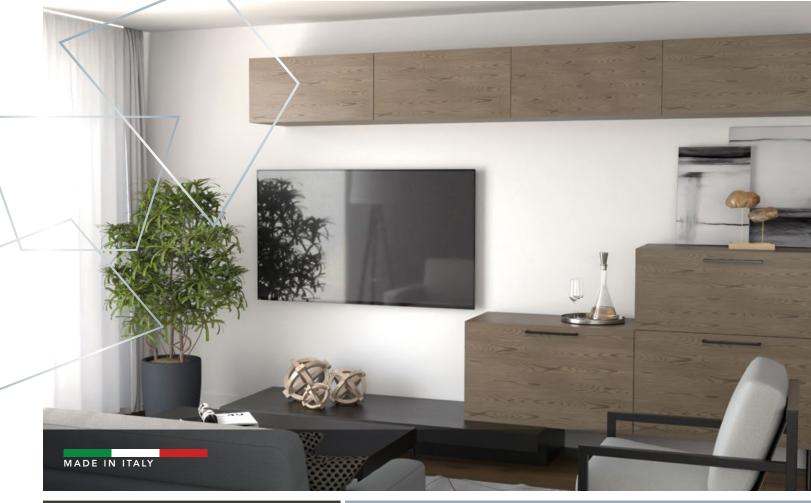

A unique piece of art, the Richelieu Melo flap hinge showcases sleek design and Italian craftsmanship.

Flap hinges open and close to lift up and drop down doors. Melo's unique trapezoidal shape allows the product to be discreet while enhancing the appearance of the cabinet. The brand name Melo is inspired by a renowned Italian artist, known as the pioneer of geometric abstraction in Europe.