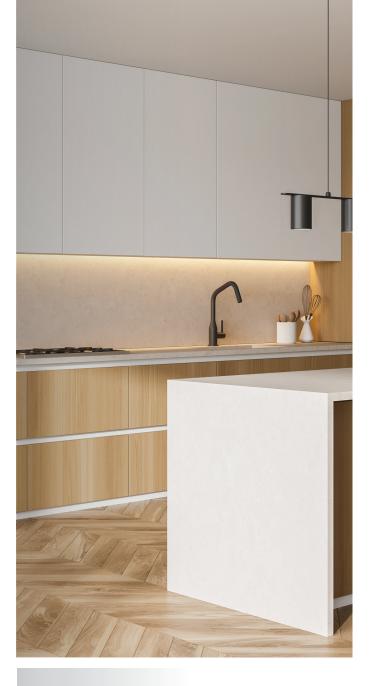

# APPLICATIONS

- Kitchen
- Bathroom
- Living room
- Closets
- Office furniture
- Mudroom

With a simple pressure motion, the drawer glides smoothly, offering a seamless user experience. This approach eliminates the need for traditional handles, creating sleek and contemporary designs in kitchens, offices, and storage spaces.