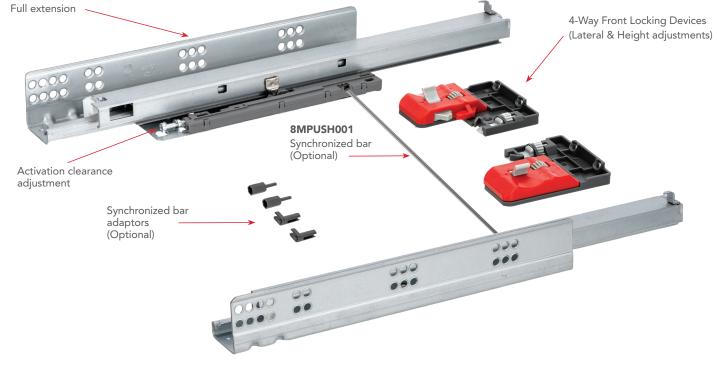

# ADVANTAGES & BENEFITS

- Full extension
- 100 lb weight capacity
- Hybrid slide: Suitable for wood drawer and Richelieu OPTIMIZ-R metal drawer
- A synchronized bar is available for a wider drawer
- 3D adjustments
- Tested and KCMA certified

# INCLUDED

- Pair of slides
- Pair of front locking devices
- Adaptors (optional)

### **OPTIONAL ITEM**

| N°        | Description               |
|-----------|---------------------------|
| 8MPUSH001 | Momentum Synchronized Bar |