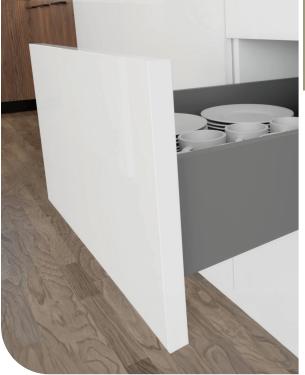

# The power of a single touch!

The MOMENTUM Push-to-Open Slide allows for easy opening by simply pushing the drawer front. This unique slide design eliminates the need for handles or knobs, provinding a sleek and modern aesthetic for furniture and cabinetry.

The spring-loaded mechanism means a gentle push on the door activates the slide, causing it to glide open smoothly. Push-to-open slides are prevalent in contemporary interior design as a minimalist and user-friendly solution. This innovative hardware is practical and enhances the overall look and functionality of furniture in many settings.