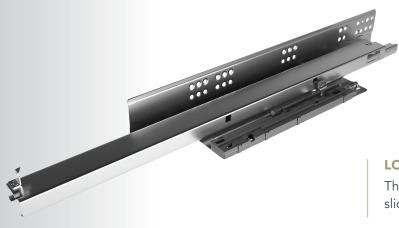

PUSH-TO-OPEN UNDERMOUNT SLIDE

Versatile slide designed for wooden and OPTIMIZ-R metal drawers.

# ADVANTAGES & BENEFITS

- Full extension
- 100 lb weight capacity
- Hybrid slide: Suitable for wood drawer and Richelieu OPTIMIZ-R metal drawer
- A synchronized bar is available for a wider drawer
- 3D adjustments
- Tested and KCMA certified

## LOAD CAPACITY

The maximum load capacity for MOMENTUM slides is 100 lb (45 kg).