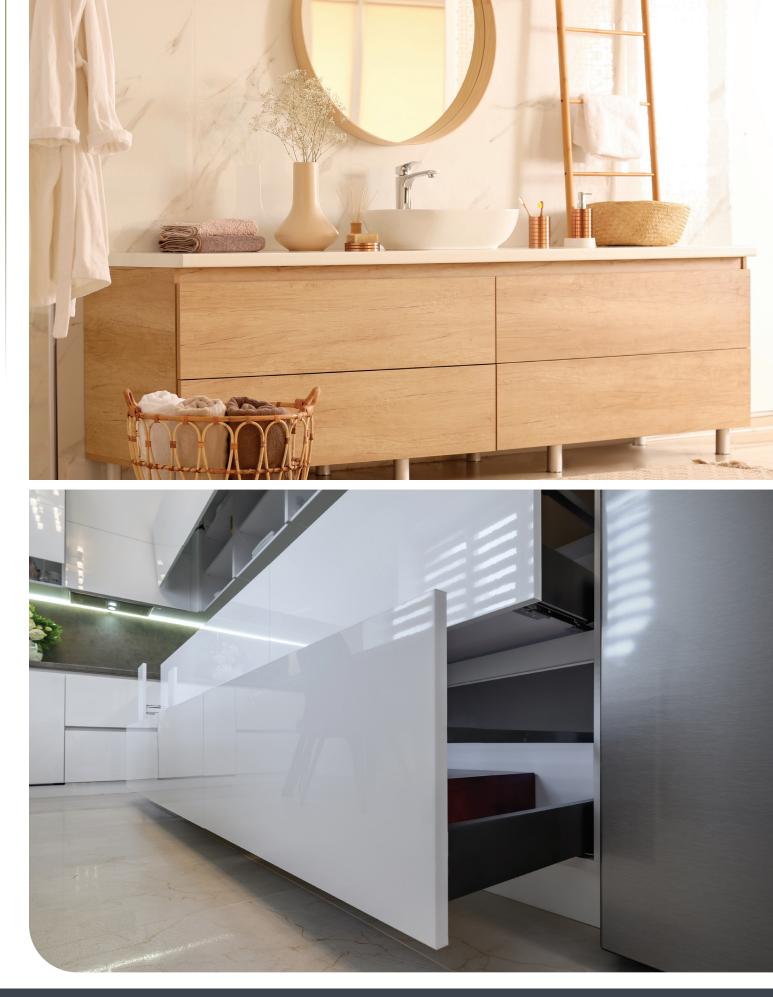

# APPLICATIONS

- Kitchen
- Bathroom
- Living room
- Closets
- Office furniture
- Mudroom

# **INNOVATION AT YOUR FINGETIPS!**

The push-to-open slide technology revolutionizes the way we utilize our living spaces. By combining precision engineering and practicality, this innovation maximizes accessibility.

With a simple pressure motion, the drawer glides smoothly, offering a seamless user experience. This approach eliminates the need for traditional handles, creating sleek and contemporary designs in kitchens, offices, and storage spaces.