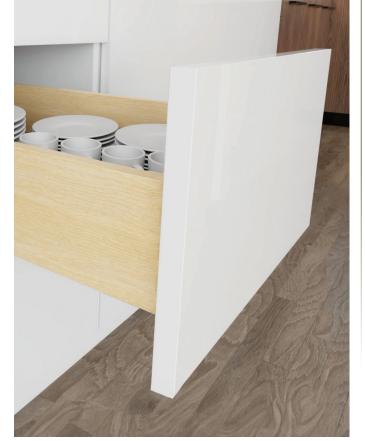

# The power of a single touch!

The MOMENTUM Push-to-Open Slide allows for easy opening by simply pushing the drawer front. This unique slide design eliminates the need for handles or knobs, provinding a sleek and modern aesthetic for furniture and cabinetry.

The spring-loaded mechanism means a gentle push on the door activates the slide, causing it to glide open smoothly. Push-to-open slides are prevalent in contemporary interior design as a minimalist and user-friendly solution. This innovative hardware is practical and enhances the overall look and functionality of furniture in many settings.