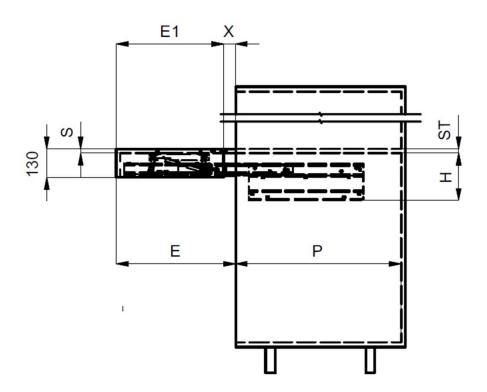

| N | No.       | Description  | Extension         | Int. Min. width<br>required    | Int. Min. height<br>required | Int. Min. depth<br>required | Weight<br>capacity |
|---|-----------|--------------|-------------------|--------------------------------|------------------------------|-----------------------------|--------------------|
| 4 | 117781010 | OPLA FOLDING | 500mm (19 11/16") | 412 à 882mm<br>(16 ¼" à 34 ¾") | 220 mm (8 11/16")            | 540 mm (21 ¼")              | 40 kg (88 lbs)     |

## Extractible Table OPLA FOLDING

Interior depth required : min. 540mm (21 1/4") Interior width required : MIN. 412mm-MAX. 882mm / 16 1/4" – 34 3/4" Interior heigth required : min. 220mm (8 11/16") Counter/Shelf Thickness : from 16 to 35mm (5/8" x 1 3/8") Top surface and table side thickness : 18 à 22mm (3/4" à 7/8")