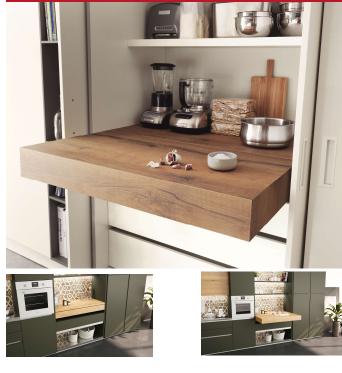

### Genius solution for any room in the house !

**Opla Folding** is a revolutionnary solution for organizing tight places. Hidden in taking the place usually used for a drawer or underneath a counter or shelf when not in used, you just need to pull it out to gain an additional work surface to the counter in a single movement. **Opla Folding** offers an extension of 500mm (19 11/16") and a weight capacity of 40kg (88lb). **Opla Folding** is a sliding pull-out worktop hidden under a counter or shelf and offers additional working surface in a fingertip.

### **Advantages**

- Complete system, only the top table and sides have to be made by customer to harmonize with the existing countertop or shelf. The thickness of these finishing panels must be between : 18 to 22mm (3/4" to 7/8").
- Once this system is out, the *Opla Folding* comes flush with the counter.
- System equipped with soft-close pistons for a smooth closing action.
- Aluminum slides with a high weight capacity of 40kg (88lbs) evenly distributed.
- It can be installed in furniture, pantry or under a counter with a minimum depth of 540 mm (21 1/4"). The shelf or counter thickness can be of 16mm to 35mm (5/8" to 1 3/8")..
- The system can fit into cabinet width of 450mm to 900mm (18" to 36").
- Total extension is 500mm (19 11/16")