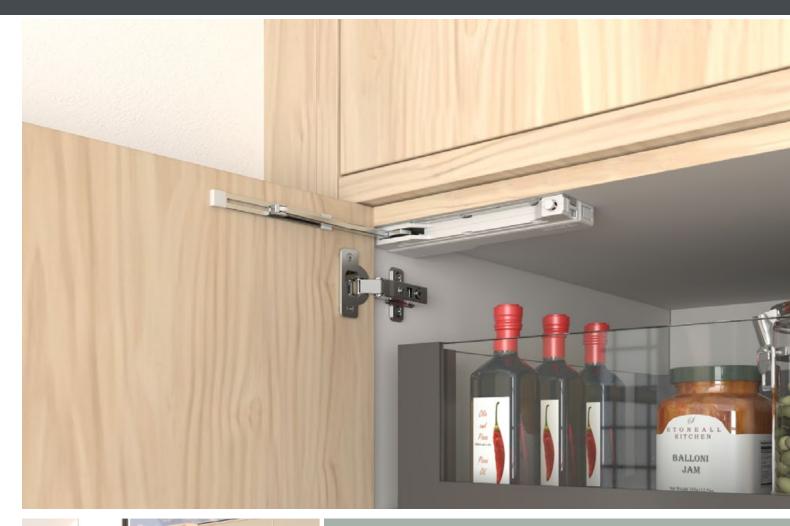

## R PUSH DEVICE

PUSH TO OPEN & SOFT-CLOSE

Unique, the R push device enables a door to be opened completely by pressure, combined with smooth closing.

Indeed, the **R push** has an assistance arm that will fully open the door following activation by pressure.

No electrical connection required; the **R push** operates 100% mechanically. For a handleless, cable-free, sleek, high-end look. This revolutionary device is sure to add value to any design, and offer a seamless user experience.

## **ADVANTAGES AND BENEFITS**

- Handleless opening
- Assisted opening movement
- Integrated soft-close
- Easy to install 100% mechanical, no cable