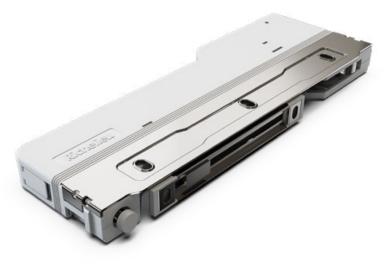

## R PUSH DEVICE

PUSH TO OPEN & SOFT-CLOSE

Unique, the R push device enables a door to be opened completely by pressure, combined with smooth closing.

Indeed, the **R push** has an assistance arm that will fully open the door following activation by pressure.

No electrical connection required; the **R push** operates 100% mechanically. For a handleless, cable-free, sleek, high-end look. This revolutionary device is sure to add value to any design, and offer a seamless user experience.