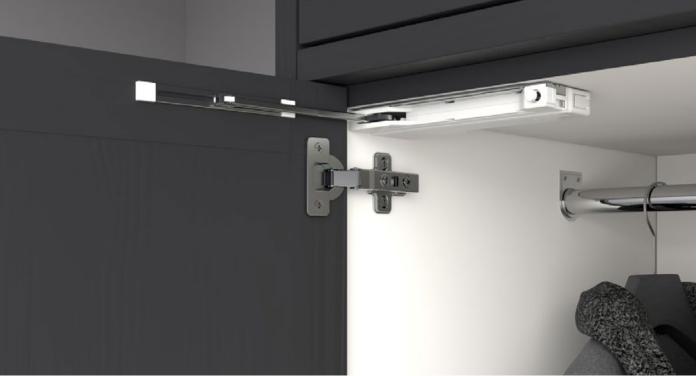

## R PUSH DEVICE

PUSH TO OPEN & SOFT-CLOSE

Unique, the R push device enables a door to be opened completely by pressure, combined with smooth closing.

Indeed, the **R push** has an assistance arm that will fully open the door following activation by pressure.

No electrical connection required; the **R push** operates 100% mechanically. For a handleless, cable-free, sleek, high-end look. This revolutionary device is sure to add value to any design, and offer a seamless user experience.

## **ADVANTAGES AND BENEFITS**

- Handleless opening
- Assisted opening movement
- Integrated soft-close
- Easy to install 100% mechanical, no cable