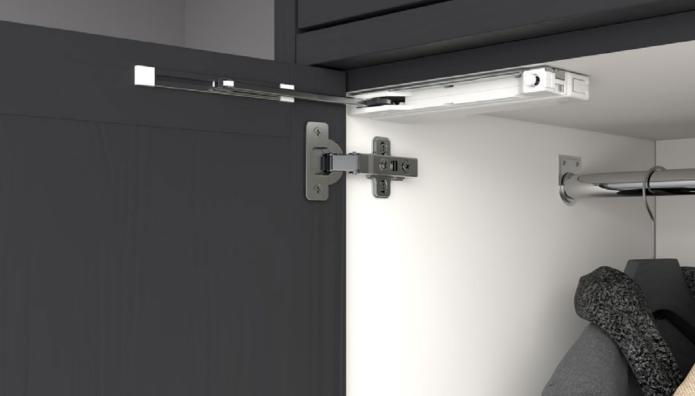

## R PUSH DEVICE

PUSH TO OPEN & SOFT-CLOSE

Unique, the R push device enables a door to be opened completely by pressure, combined with smooth closing.

Indeed, the **R push** has an assistance arm that will fully open the door following activation by pressure.

No electrical connection required; the **R push** operates 100% mechanically. For a handleless, cable-free, sleek, high-end look. This revolutionary device is sure to add value to any design, and offer a seamless user experience.

## APPLICATIONS

- Kitchen cabinets
- Pantry cabinets
- Mudroom cabinets
- Wardrobes and closet
- Bathroom storage

|          |             |       | Door dimensions |          |
|----------|-------------|-------|-----------------|----------|
| No.      | System Type | Kg    | Height          | Width    |
| 118LD030 | Light duty  | ≤ 7.5 | ≤ 900 mm        | ≤ 600 mm |
| 118MD030 | Medium duty | ≤ 20  | ≤ 2200 mm       | ≤ 600 mm |
| 118HD030 | Heavy duty  | ≤ 25  | ≤ 2800 mm       | ≤ 600 mm |