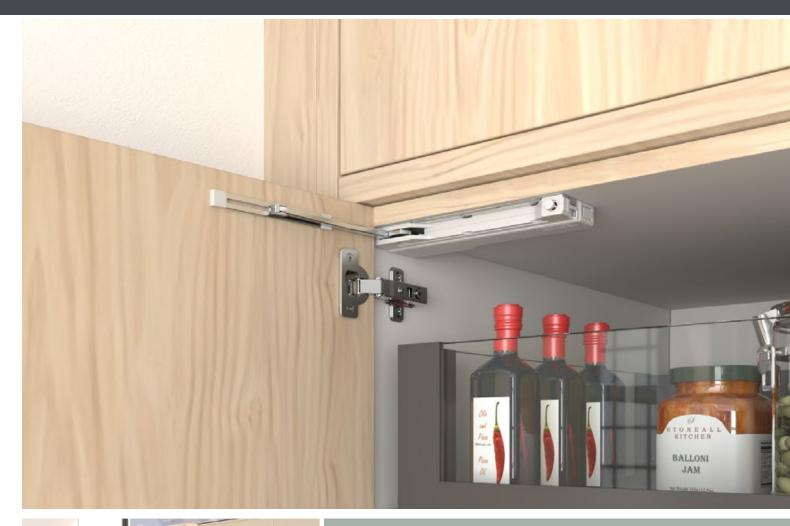

## R PUSH DEVICE

PUSH TO OPEN & SOFT-CLOSE

Unique, the R push device enables a door to be opened completely by pressure, combined with smooth closing.

Indeed, the **R push** has an assistance arm that will fully open the door following activation by pressure.

No electrical connection required; the **R push** operates 100% mechanically. For a handleless, cable-free, sleek, high-end look. This revolutionary device is sure to add value to any design, and offer a seamless user experience.

## **ADVANTAGES AND BENEFITS**

- Elegant handleless look
- Assisted opening movement giving greater accessibility in your design
- Keep door cabinets clean good option to complete base cabinet with wastebins and recycling centers
- Integrated soft-close
- Easy to install 100% mechanical, no cable