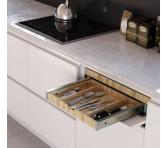

## **Description**

**BLADE** creates a workstation dedicated to the preparation of meals that is revealed only when necessary: it is always possible to access only the cutlery tray or open the entire large cutting board – completely removable for easy cleaning. The complete set is designed for a 610-mm wide cabinet (with 16 mm or 19 mm side gables). The interior width requirement is 562 to 568 mm.

## **Advantages**

- The cutting board and cutlery tray are completely removable for easy cleaning.
- Optimizes workspace in a small kitchen.
- Hidden in a cabinet when not in use.
- Take the space generally used for a standard drawer.
- Aluminum brackets.
- Total extension outside the cabinet of 820mm (32 %")
- Weight capacity: 60 Kg (132 lb).
- Stainless Steel finish.