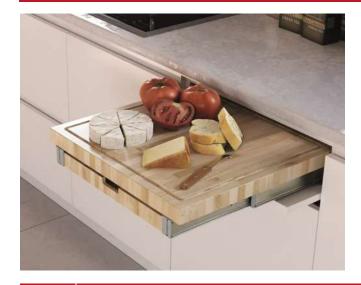

## PULL-OUT CHOPPING BOARD WITH CUTLERY TRAY BLADE

## **Description**

**BLADE** creates a workstation dedicated to the preparation of meals that is revealed only when necessary: it is always possible to access only the cutlery tray or open the entire large cutting board – completely removable for easy cleaning. The complete set is designed for a 610-mm wide cabinet (with 16 mm or 19 mm side gables). The interior width requirement is 562 to 568 mm.

## **Advantages**

- The cutting board and cutlery tray are completely removable for easy cleaning.
- Optimizes workspace in a small kitchen.
- Hidden in a cabinet when not in use.
- Take the space generally used for a standard drawer.
- Aluminum brackets.
- Total extension outside the cabinet of 820mm (32 %")
- Weight capacity: 60 Kg (132 lb).
- Stainless Steel finish.