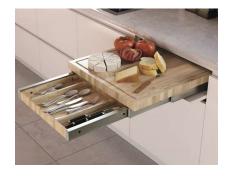

## PULL-OUT CHOPPING BOARD WITH CUTLERY TRAY BLADE

## **Description**

**BLADE** creates a workstation dedicated to the preparation of meals that is revealed only when necessary: it is always possible to access only the cutlery tray or open the entire large cutting board – completely removable for easy cleaning. The complete set is designed for a 610-mm wide cabinet (with 16 mm or 19 mm side gables). The interior width requirement is 562 to 568 mm.

## **Advantages**

- The cutting board and cutlery tray are completely removable for easy cleaning.
- Optimizes workspace in a small kitchen.
- Hidden in a cabinet when not in use.
- Take the space generally used for a standard drawer.
- Aluminum brackets.
- Total extension outside the cabinet of 820mm (32 %")
- Weight capacity: 60 Kg (132 lb).
- Stainless Steel finish.