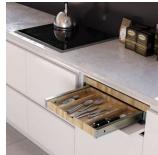

## **Description**

**BLADE** creates a workstation dedicated to the preparation of meals that is revealed only when necessary: it is always possible to access only the cutlery tray or open the entire large cutting board – completely removable for easy cleaning. The complete set is designed for a 610-mm wide cabinet (with 16 mm or 19 mm side gables). The interior width requirement is 562 to 568 mm.

## **Advantages**

- The cutting board and cutlery tray are completely removable for easy cleaning.
- Optimizes workspace in a small kitchen.
- Hidden in a cabinet when not in use.
- Take the space generally used for a standard drawer.
- Aluminum brackets.
- Total extension outside the cabinet of 820mm (32 %")
- Weight capacity: 60 Kg (132 lb).
- Stainless Steel finish.