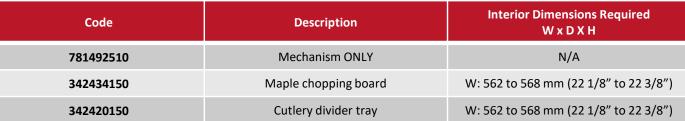

## PULL-OUT CHOPPING BOARD WITH CUTLERY TRAY BLADE

## **Description**

**BLADE** creates a workstation dedicated to the preparation of meals that is revealed only when necessary: it is always possible to access only the cutlery tray or open the entire large cutting board – completely removable for easy cleaning. The complete set is designed for a 610-mm wide cabinet (with 16 mm or 19 mm side gables). The interior width requirement is 562 to 568 mm.

## **Advantages**

- The cutting board and cutlery tray are completely removable for easy cleaning.
- Optimizes workspace in a small kitchen.
- Hidden in a cabinet when not in use.
- Take the space generally used for a standard drawer.
- Aluminum brackets.
- Total extension outside the cabinet of 820mm (32 %")
- Weight capacity: 60 Kg (132 lb).
- Stainless Steel finish.