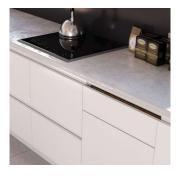

## **Description**

**BLADE** creates a workstation dedicated to the preparation of meals that is revealed only when necessary: it is always possible to access only the cutlery tray or open the entire large cutting board – completely removable for easy cleaning. The complete set is designed for a 610-mm wide cabinet (with 16 mm or 19 mm side gables). The interior width requirement is 562 to 568 mm.

## **Advantages**

- The cutting board and cutlery tray are completely removable for easy cleaning.
- Optimizes workspace in a small kitchen.
- Hidden in a cabinet when not in use.
- Take the space generally used for a standard drawer.
- Aluminum brackets.
- Total extension outside the cabinet of 820mm (32 %")
- Weight capacity: 60 Kg (132 lb).
- Stainless Steel finish.