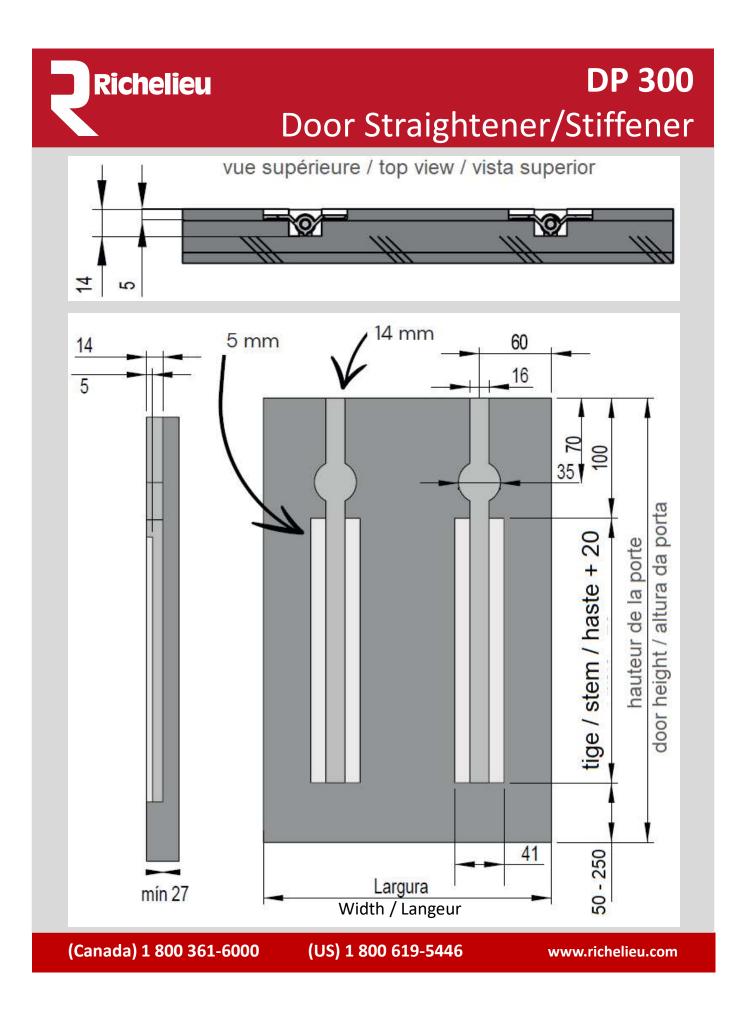

## DP 300 Door Straightener/Stiffener

## **Product Description**

**Richelieu** 

The DP-300 Concealed Door Straightener/Stiffener is an adjustable threaded rod for reinforcing tall wood doors to resist warping. Ideal for doors visible from both sides that need extra stability and reinforcement. For applications including use in environments with variable humidity levels and doors with a heavy finish on one face, such as laminated or painted doors.

| ltem no.                                         | Door height                             | Rod<br>length        |                                                                                   | Product Features<br>& Benefits                                                                                                                                                                                                                                                                                                        |  |
|--------------------------------------------------|-----------------------------------------|----------------------|-----------------------------------------------------------------------------------|---------------------------------------------------------------------------------------------------------------------------------------------------------------------------------------------------------------------------------------------------------------------------------------------------------------------------------------|--|
| 89DP1730                                         | 1900 to 2100 mm<br>(74-3/4" to 82-5/8") | 1730 mm<br>(68-1/8") | • Fully concealed within a wood door that is a minimum of 33 mm (1-5/16 in) thick |                                                                                                                                                                                                                                                                                                                                       |  |
| 89DP1930                                         | 2100 to 2300 mm<br>(82-5/8" to 90-1/2") | 1930 mm<br>(76")     | on<br>1/*                                                                         | <ul> <li>Fabricate the door in two parts :<br/>one thicker part (min. 27 mm (1-<br/>1/16 in)) with a groove and the<br/>second part a decorative skin to<br/>cover the hardware</li> <li>Adjustment at one end, typically<br/>at the top end of the door</li> <li>Select from 4 sizes for different<br/>door height ranges</li> </ul> |  |
| 89DP2130                                         | 2300 to 2500 mm<br>(90-1/2" to 98-3/8") | 2130 mm<br>(83-7/8") | со<br>• Ас                                                                        |                                                                                                                                                                                                                                                                                                                                       |  |
| 89DP2330                                         | 2500 to 2700 mm<br>(98-3/8" to 106")    | 2330 mm<br>(91-3/4") | • Se                                                                              |                                                                                                                                                                                                                                                                                                                                       |  |
| (Canada) 1 800 361-6000 (US) 1 800 619-5446 www. |                                         |                      |                                                                                   | www.richelieu.com                                                                                                                                                                                                                                                                                                                     |  |