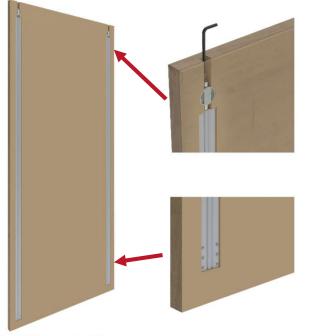

## **Product Description**

**Richelieu** 

The DP-300 Concealed Door Straightener/Stiffener is an adjustable threaded rod for reinforcing tall wood doors to resist warping. Ideal for doors visible from both sides that need extra stability and reinforcement. For applications including use in environments with variable humidity levels and doors with a heavy finish on one face, such as laminated or painted doors.

| ltem no.                                         | Door height                             | Rod<br>length        |                                                                                   | Product Features<br>& Benefits                                                                                                                                                                                                                                                                                                        |  |
|--------------------------------------------------|-----------------------------------------|----------------------|-----------------------------------------------------------------------------------|---------------------------------------------------------------------------------------------------------------------------------------------------------------------------------------------------------------------------------------------------------------------------------------------------------------------------------------|--|
| 89DP1730                                         | 1900 to 2100 mm<br>(74-3/4" to 82-5/8") | 1730 mm<br>(68-1/8") | • Fully concealed within a wood door that is a minimum of 33 mm (1-5/16 in) thick |                                                                                                                                                                                                                                                                                                                                       |  |
| 89DP1930                                         | 2100 to 2300 mm<br>(82-5/8" to 90-1/2") | 1930 mm<br>(76")     | on<br>1/*                                                                         | <ul> <li>Fabricate the door in two parts :<br/>one thicker part (min. 27 mm (1-<br/>1/16 in)) with a groove and the<br/>second part a decorative skin to<br/>cover the hardware</li> <li>Adjustment at one end, typically<br/>at the top end of the door</li> <li>Select from 4 sizes for different<br/>door height ranges</li> </ul> |  |
| 89DP2130                                         | 2300 to 2500 mm<br>(90-1/2" to 98-3/8") | 2130 mm<br>(83-7/8") | со<br>• Ас                                                                        |                                                                                                                                                                                                                                                                                                                                       |  |
| 89DP2330                                         | 2500 to 2700 mm<br>(98-3/8" to 106")    | 2330 mm<br>(91-3/4") | • Se                                                                              |                                                                                                                                                                                                                                                                                                                                       |  |
| (Canada) 1 800 361-6000 (US) 1 800 619-5446 www. |                                         |                      |                                                                                   | www.richelieu.com                                                                                                                                                                                                                                                                                                                     |  |