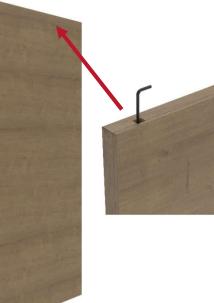

## **Product Description**

**Richelieu** 

The DP-300 Concealed Door Straightener/Stiffener is an adjustable threaded rod for reinforcing tall wood doors to resist warping. Ideal for doors visible from both sides that need extra stability and reinforcement. For applications including use in environments with variable humidity levels and doors with a heavy finish on one face, such as laminated or painted doors.

| ltem no.                                         | Door height                             | Rod<br>length        |                                                                                   | Product Features<br>& Benefits                                                                                                                                                                                                                                                                                                        |  |
|--------------------------------------------------|-----------------------------------------|----------------------|-----------------------------------------------------------------------------------|---------------------------------------------------------------------------------------------------------------------------------------------------------------------------------------------------------------------------------------------------------------------------------------------------------------------------------------|--|
| 89DP1730                                         | 1900 to 2100 mm<br>(74-3/4" to 82-5/8") | 1730 mm<br>(68-1/8") | • Fully concealed within a wood door that is a minimum of 33 mm (1-5/16 in) thick |                                                                                                                                                                                                                                                                                                                                       |  |
| 89DP1930                                         | 2100 to 2300 mm<br>(82-5/8" to 90-1/2") | 1930 mm<br>(76")     | on<br>1/*                                                                         | <ul> <li>Fabricate the door in two parts :<br/>one thicker part (min. 27 mm (1-<br/>1/16 in)) with a groove and the<br/>second part a decorative skin to<br/>cover the hardware</li> <li>Adjustment at one end, typically<br/>at the top end of the door</li> <li>Select from 4 sizes for different<br/>door height ranges</li> </ul> |  |
| 89DP2130                                         | 2300 to 2500 mm<br>(90-1/2" to 98-3/8") | 2130 mm<br>(83-7/8") | со<br>• Ас                                                                        |                                                                                                                                                                                                                                                                                                                                       |  |
| 89DP2330                                         | 2500 to 2700 mm<br>(98-3/8" to 106")    | 2330 mm<br>(91-3/4") | • Se                                                                              |                                                                                                                                                                                                                                                                                                                                       |  |
| (Canada) 1 800 361-6000 (US) 1 800 619-5446 www. |                                         |                      |                                                                                   | www.richelieu.com                                                                                                                                                                                                                                                                                                                     |  |