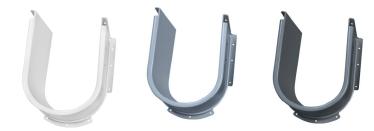

## **Advantages**

- Its U shape allows you to bypass the drainpipe under the sink while providing a beautiful interior finish to the vanity drawer.
- Suitable for any standard drawer width.
- Made for a 16mm (5/8") thick drawer bottom.
- Simply cut the bottom of the drawer, insert and attach the divider to create a convenient storage drawer under the sink.
- Available in white, gray and dark gray, they are suitable for any type of decor.

| # Product | Description                        | Product dimensions<br>W xD x H                           |
|-----------|------------------------------------|----------------------------------------------------------|
| 12007030  | U-SHAPE VANITY DRAWER INST.WHT     | 145 mm x 240 mm x 90 mm<br>(5 11/16" x 9 7/16" x 3 1/2") |
| 12007100  | U-SHAPE VANITY DRAWER INS.GRAY     | 145 mm x 240 mm x 90 mm<br>(5 11/16" x 9 7/16" x 3 1/2") |
| 12007910  | U-SHAPE VANITY DRAW. INS.DARK.GRAY | 145 mm x 240 mm x 90 mm<br>(5 11/16" x 9 7/16" x 3 1/2") |