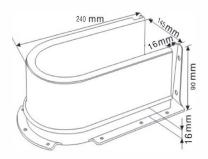

| # Product | Description                        | Product dimensions<br>W xD x H                           |
|-----------|------------------------------------|----------------------------------------------------------|
| 12007030  | U-SHAPE VANITY DRAWER INST.WHT     | 145 mm x 240 mm x 90 mm<br>(5 11/16" x 9 7/16" x 3 1/2") |
| 12007100  | U-SHAPE VANITY DRAWER INS.GRAY     | 145 mm x 240 mm x 90 mm<br>(5 11/16" x 9 7/16" x 3 1/2") |
| 12007910  | U-SHAPE VANITY DRAW. INS.DARK.GRAY | 145 mm x 240 mm x 90 mm<br>(5 11/16" x 9 7/16" x 3 1/2") |