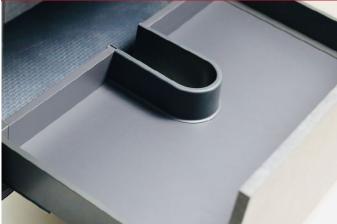

Richelieu

Dark grey finish shown

Here is the ideal and simple solution to bypass the drainpipe of a vanity and thus obtain a most practical storage drawer.

U shape insert for vanity drawer

## Application

For vanity drawer to bypass the drainpipe under the sink.

## **Advantages**

- Its U shape allows you to bypass the drainpipe under the sink while providing a beautiful interior finish to the vanity drawer.
- Suitable for any standard drawer width.
- Made for a 16mm (5/8") thick drawer bottom.
- Simply cut the bottom of the drawer, insert and attach the divider to create a convenient storage drawer under the sink.
- Available in white, gray and dark gray, they are suitable for any type of decor.