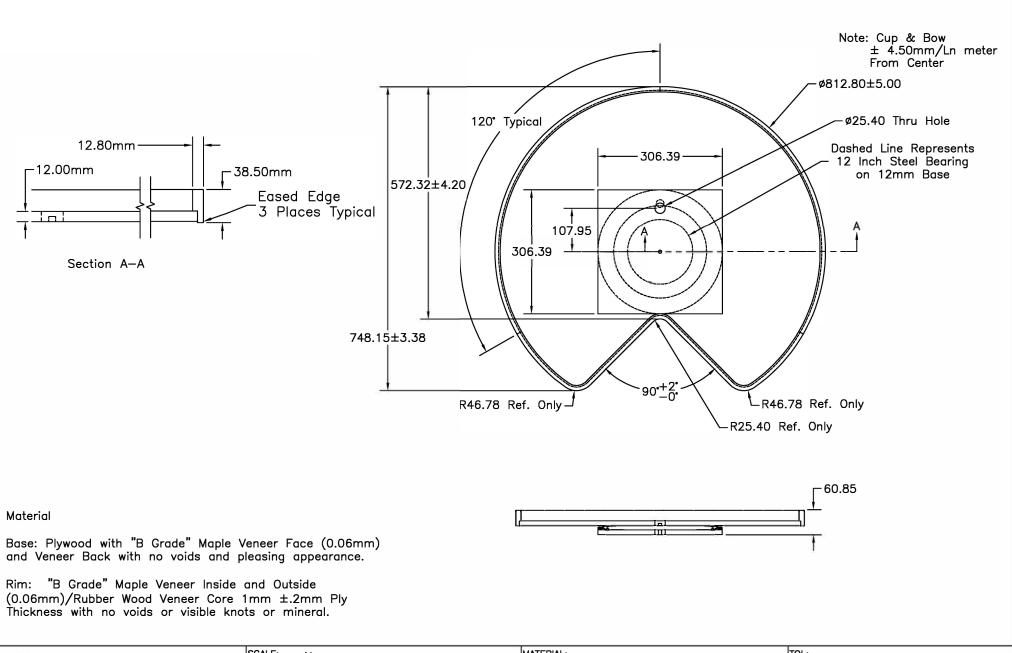

|                                                                                                                                 | SCALE: None                                                                                                                                                                   |        | MATERIAL: See Notes Above                             |         |                        | <sup>TOL:</sup> ±1.60mm (Unless Noted) |  |
|---------------------------------------------------------------------------------------------------------------------------------|-------------------------------------------------------------------------------------------------------------------------------------------------------------------------------|--------|-------------------------------------------------------|---------|------------------------|----------------------------------------|--|
| (IIIII) () mega National                                                                                                        | THIS MATERIAL IS THE CONFIDENTIAL PROPERTY OF OMEGA<br>NATIONAL PRODUCTS, LLC AND CONTAINS VALUABLE INFORMATION<br>AND DATA THAT MAY NOT BE DUPLICATED. DISCLOSED OR GIVEN IN | DRAWN: | MLG                                                   | APPRVD: | <sup>DATE:</sup> 02/21 | /2006                                  |  |
| PRODUCTS                                                                                                                        | ANY FORM TO ANYONE WITHOUT PRIOR WRITTEN AUTHORIZATION<br>FROM AN OFFICER OF THE COMPANY. THE INFORMATION AND DATA                                                            | NOTES: | ES: Customer Specifications                           |         |                        |                                        |  |
| 1010 Rowe Street • Elkhart, Indiana, USA 46516-5589<br>Phone (574)295-5353 • Fax (574)295-5329<br>www.omeganationalproducts.com | CIVIL AND CRIMINAL PENALTIES. IF YOU HAVE RECEIVED THIS<br>MATERIAL UNINTENTIONALLY, PLEASE TREAT IT AS CONFIDENTIAL AND                                                      | DESC:  | ESC: 32" Plywood Kidney Shaped Turntable PART#: T8332 |         |                        |                                        |  |
|                                                                                                                                 |                                                                                                                                                                               | DWG:   | T8332                                                 |         | REV: D                 | PAGE: 02                               |  |