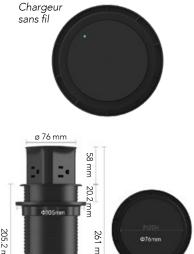

- Standard model with 4 AC plugs
- Model with 4 AC plugs, 2 USB-A and 1 USB-C
- 4 AC plugs and wireless charger model

ø 92 mm