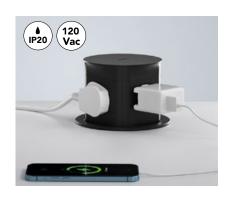

## SOCKET POP UP ROUND

## Designed to take up the minimum of space on your worktop

A simple press is all it takes to deploy it, and once stored, it almost disappears into its platform.

Socket is available in 3 models, to suit all your needs:

## ADVANTAGES AND BENEFIT

- Quick access to power
- Contemporary and functional design
- Easy to install
- 70" (1.8 m) power cord that plugs into a 120V power outlet included

| No.      | Description                        | Color |
|----------|------------------------------------|-------|
| 11400030 | 4 AC plugs                         | White |
| 11400900 |                                    | Black |
| 14113030 | 4 AC plugs,<br>2 USB-A and 1 USB-C | White |
| 14113900 |                                    | Black |
| 14WCH030 | 4 AC plugs and wireless charger    | White |
| 14WCH900 |                                    | Black |