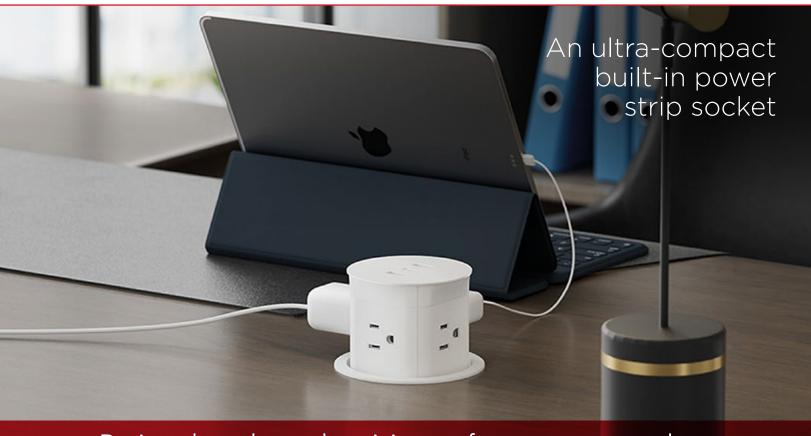

## SOCKET POP UP ROUND

## Designed to take up the minimum of space on your worktop

A simple press is all it takes to deploy it, and once stored, it almost disappears into its platform.

Socket is available in 3 models, to suit all your needs:

- Standard model with 4 AC plugs
- Model with 4 AC plugs, 2 USB-A and 1 USB-C
- 4 AC plugs and wireless charger model