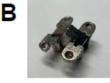

| Ref. | Code       | Description                  | Interior Dimensions required<br>W x D X H                              |
|------|------------|------------------------------|------------------------------------------------------------------------|
| Α    | 4119312010 | COCKTAIL table mechanism     | 410 to 1 170mm x 540mm x 120mm<br>16 1/8 to 46 1/8" x 21 1/4" x 4 3/4" |
| В    | 411932002G | Set/3 Concealed hinges       | See COCKTAIL Instructions for<br>installation requirements             |
| С    | 411933002G | Set/3 Self-Supporting hinges | See COCKTAIL Instructions for<br>installation requirements             |