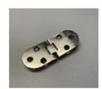

| Ref. | Code       | Description                  | Interior Dimensions required<br>W x D X H                              |
|------|------------|------------------------------|------------------------------------------------------------------------|
| Α    | 4119312010 | COCKTAIL table mechanism     | 410 to 1 170mm x 540mm x 120mm<br>16 1/8 to 46 1/8" x 21 1/4" x 4 3/4" |
| В    | 411932002G | Set/3 Concealed hinges       | See COCKTAIL Instructions for<br>installation requirements             |
| С    | 411933002G | Set/3 Self-Supporting hinges | See COCKTAIL Instructions for<br>installation requirements             |