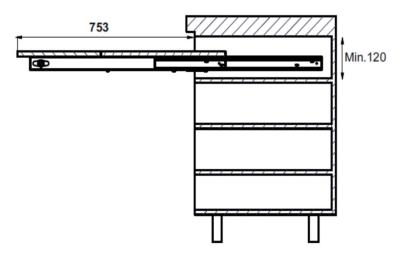

С

Approx. total table extension: 753mm (29 11/16")

411932002G

411933002G

**COCKTAIL** : Retractable table innovation that will help you to save space and add function to your home. Space optimization is a major trend in home designs. Ergonomic, functional, COCKTAIL is a pull-out table that will be an answer to this challenge. It is composed of a high-quality aluminum slide system that can be installed instead of a drawer and allows to pull out a complete and functional table when needed. Tilt down the faux-drawer front, pull out the mechanism, unfold the tabletop and "voila". Ideal for 2-3 people (depending on table width). COCKTAIL can also be used to create an extra working surface in your or in other rooms of the house.

## FINISH Natural anodised aluminum LOAD CAPACITY: 60 Kg (132 Lbs) evenly distributed MATERIAL Aluminum

**Opening width** : 410 – 1170mm (16 1/8" – 46 1/16") **Internal depth** : min. 540mm (21 1/4") **Opening height** : min . 120mm (4 23/32") **Table-top thickness (recommended)** : 19mm (3/4") **Total extension outside the cabinet** : 753mm (29 11/16")