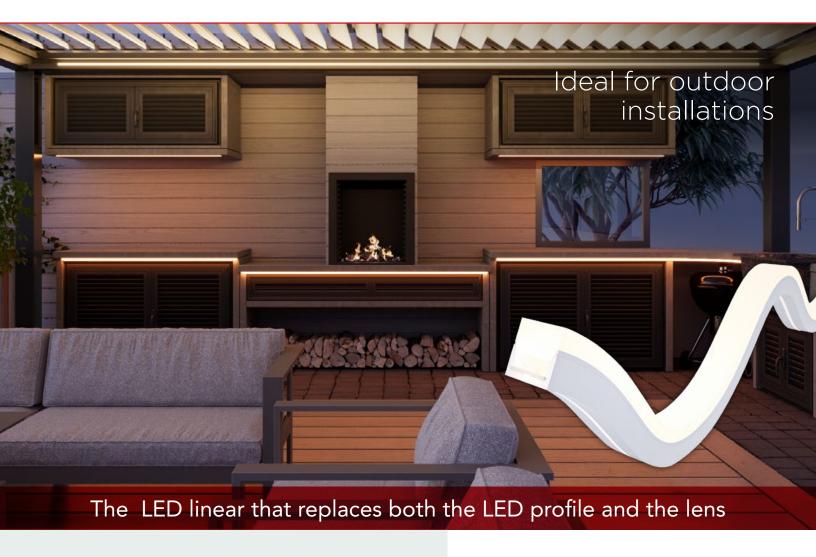

## NEON FLEX 3D

Made from flexible silicone, Neon Flex is a glare-free lighting solution that provides continuous, uniform linear illumination without any pixelation in warm white (3000K) or neutral white (4000K). This flexible lighting solution bends along curved surfaces to follow the contours of objects or elements in your décor, and brings out the light through walls, ceilings or millwork.

## ADVANTAGES AND BENEFIT

- Comes with a water-resistant connector
- Ideal for outdoor installations such as kitchens, bars, patios, etc.
- It cuts easily to fit your project perfectly

| No.           | Kelvin Color T°         | Length        | Watts |
|---------------|-------------------------|---------------|-------|
| 9805241512472 | 4000 K<br>Neutral white | 72" (1829 mm) | 22 W  |
| 9805241512430 |                         | 30" (762 mm)  | 10 W  |
| 9805241512272 | 3000 K<br>Warm white    | 72" (1829 mm) | 22 W  |
| 9805241512230 |                         | 30" (762 mm)  | 10 W  |