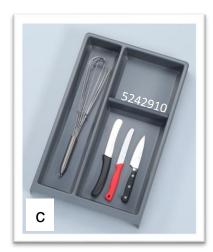

**Cutlery Divider Tray** 

Spice Tray

Multipurpose Tray

# Utensil and cutlery dividers SEPARADO

| Ref. | Code    | Description                      | Product Dimension<br>L x P X H                                            |
|------|---------|----------------------------------|---------------------------------------------------------------------------|
| А    | 5050910 | CUTLERY TRAY SEPARADO 500        | 300 mm x 473 mm x 49 mm<br>(11 3/4" x 18 5/8" x 1 15/16")                 |
| А    | 5055910 | CUTLERY TRAY SEPARADO 550        | 300 mm x 523 mm x 49 mm<br>(11 3/4" x 20 5/8" x 1 15/16")                 |
| В    | 5150910 | SPICE TRAY SEPARADO 500          | 300 mm x 360 à 460 mm x 49 mm<br>(11 3/4" x 14 1/8" à 18 1/8" x 1 15/16") |
| В    | 5155910 | SPICE TRAY SEPARADO 550          | 300 mm x 460 à 550 mm x 49 mm<br>(11 3/4" x 18 1/8 à 21 5/8" x 1 15/16")  |
| С    | 5250910 | MULTIPURPOSE TRAY SEPARADO 500   | 300 mm x 473 mm x 49 mm<br>(11 3/4" x 18 5/8" x 1 15/16")                 |
| С    | 5255910 | MULTIPURPOSE TRAY SEPARADO 550   | 300 mm x 523 mm x 49 mm<br>(11 3/4" x 20 5/8" x 1 15/16")                 |
| D    | 5240910 | KNIFE HOLDER INSERT FOR SEPARADO | -                                                                         |
| E    | 5241910 | SPICE INSERT FOR SEPARADO        | -                                                                         |
| F    | 5242910 | SEPARATOR INSERT                 | -                                                                         |