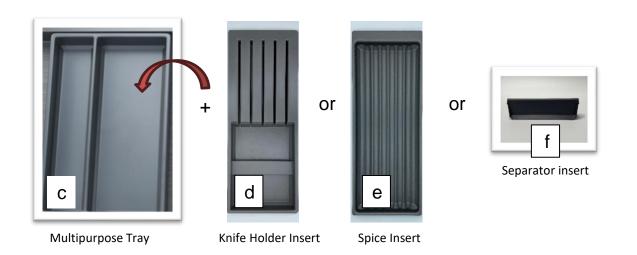

#### **Advantages**

- Simple and versatile.
- Designed for 500 or 550mm (NL metal drawers)
- Can also be re-trimmed for varying wood drawer depths.
- Comes with finished side walls, these dividers will work in all drawer widths from 12" and above.
- Easy-care finish.
- Comes in a trendy Dark grey textured finish.
- Ideal for storage or preparation areas.
- The Multi-Purpose tray can be merged with an optional Knife, Spice or Divider insert for added versatility.

**Cutlery Divider Tray** 

Spice Tray

Multipurpose Tray

# Utensil and cutlery dividers SEPARADO

| Ref. | Code    | Description                      | Product Dimension<br>L x P X H                                            |
|------|---------|----------------------------------|---------------------------------------------------------------------------|
| А    | 5050910 | CUTLERY TRAY SEPARADO 500        | 300 mm x 473 mm x 49 mm<br>(11 3/4" x 18 5/8" x 1 15/16")                 |
| А    | 5055910 | CUTLERY TRAY SEPARADO 550        | 300 mm x 523 mm x 49 mm<br>(11 3/4" x 20 5/8" x 1 15/16")                 |
| В    | 5150910 | SPICE TRAY SEPARADO 500          | 300 mm x 360 à 460 mm x 49 mm<br>(11 3/4" x 14 1/8" à 18 1/8" x 1 15/16") |
| В    | 5155910 | SPICE TRAY SEPARADO 550          | 300 mm x 460 à 550 mm x 49 mm<br>(11 3/4" x 18 1/8 à 21 5/8" x 1 15/16")  |
| С    | 5250910 | MULTIPURPOSE TRAY SEPARADO 500   | 300 mm x 473 mm x 49 mm<br>(11 3/4" x 18 5/8" x 1 15/16")                 |
| С    | 5255910 | MULTIPURPOSE TRAY SEPARADO 550   | 300 mm x 523 mm x 49 mm<br>(11 3/4" x 20 5/8" x 1 15/16")                 |
| D    | 5240910 | KNIFE HOLDER INSERT FOR SEPARADO | -                                                                         |
| E    | 5241910 | SPICE INSERT FOR SEPARADO        | -                                                                         |
| F    | 5242910 | SEPARATOR INSERT                 | -                                                                         |