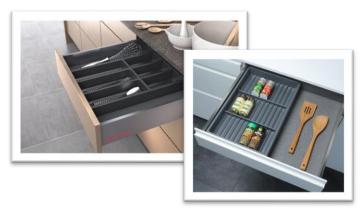

#### **DROP-IN Drawer Organization**

Combine one or more SEPARADOs with a non-slip mat in a large drawer.

## **Description**

Standard cutlery insertion, spice insertion, or a flexible insertion system with SEPARADO dividers. They will meet your needs in terms of customization, flexibility and design.

Sort your utensils, cutlery and spices with style and simplicity, for unparalleled organization. Designed for 500 and 550mm metal drawers.

### **Application**

 For easy storage of utensils, cutlery and spices in the kitchen.