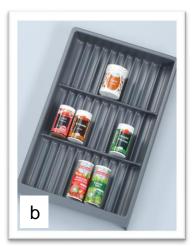

**Cutlery Divider Tray** 

Spice Tray

Multipurpose Tray

# Utensil and cutlery dividers SEPARADO

| Ref. | Code    | Description                      | Product Dimension<br>L x P X H                                            |
|------|---------|----------------------------------|---------------------------------------------------------------------------|
| А    | 5050910 | CUTLERY TRAY SEPARADO 500        | 300 mm x 473 mm x 49 mm<br>(11 3/4" x 18 5/8" x 1 15/16")                 |
| А    | 5055910 | CUTLERY TRAY SEPARADO 550        | 300 mm x 523 mm x 49 mm<br>(11 3/4" x 20 5/8" x 1 15/16")                 |
| В    | 5150910 | SPICE TRAY SEPARADO 500          | 300 mm x 360 à 460 mm x 49 mm<br>(11 3/4" x 14 1/8" à 18 1/8" x 1 15/16") |
| В    | 5155910 | SPICE TRAY SEPARADO 550          | 300 mm x 460 à 550 mm x 49 mm<br>(11 3/4" x 18 1/8 à 21 5/8" x 1 15/16")  |
| С    | 5250910 | MULTIPURPOSE TRAY SEPARADO 500   | 300 mm x 473 mm x 49 mm<br>(11 3/4" x 18 5/8" x 1 15/16")                 |
| С    | 5255910 | MULTIPURPOSE TRAY SEPARADO 550   | 300 mm x 523 mm x 49 mm<br>(11 3/4" x 20 5/8" x 1 15/16")                 |
| D    | 5240910 | KNIFE HOLDER INSERT FOR SEPARADO | -                                                                         |
| E    | 5241910 | SPICE INSERT FOR SEPARADO        | -                                                                         |
| F    | 5242910 | SEPARATOR INSERT                 | -                                                                         |