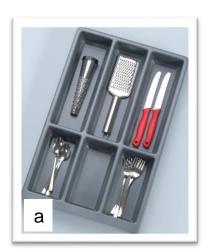

**Cutlery Divider Tray** 

Spice Tray

Multipurpose Tray

# Utensil and cutlery dividers SEPARADO

| Ref. | Code    | Description                      | Product Dimension<br>L x P X H                                            |
|------|---------|----------------------------------|---------------------------------------------------------------------------|
| А    | 5050910 | CUTLERY TRAY SEPARADO 500        | 300 mm x 473 mm x 49 mm<br>(11 3/4" x 18 5/8" x 1 15/16")                 |
| А    | 5055910 | CUTLERY TRAY SEPARADO 550        | 300 mm x 523 mm x 49 mm<br>(11 3/4" x 20 5/8" x 1 15/16")                 |
| В    | 5150910 | SPICE TRAY SEPARADO 500          | 300 mm x 360 à 460 mm x 49 mm<br>(11 3/4" x 14 1/8" à 18 1/8" x 1 15/16") |
| В    | 5155910 | SPICE TRAY SEPARADO 550          | 300 mm x 460 à 550 mm x 49 mm<br>(11 3/4" x 18 1/8 à 21 5/8" x 1 15/16")  |
| С    | 5250910 | MULTIPURPOSE TRAY SEPARADO 500   | 300 mm x 473 mm x 49 mm<br>(11 3/4" x 18 5/8" x 1 15/16")                 |
| С    | 5255910 | MULTIPURPOSE TRAY SEPARADO 550   | 300 mm x 523 mm x 49 mm<br>(11 3/4" x 20 5/8" x 1 15/16")                 |
| D    | 5240910 | KNIFE HOLDER INSERT FOR SEPARADO | -                                                                         |
| E    | 5241910 | SPICE INSERT FOR SEPARADO        | -                                                                         |
| F    | 5242910 | SEPARATOR INSERT                 | -                                                                         |