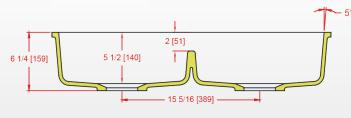

13 5/8 [345]

2 13/16 [326]

14 5/16 [364]

7/8 [22]

- 29 1/2 [749]

Ø3 1/2 [Ø8

B-

14 5/16 [364]

B-

4 [102]

Contact your sales representative for more details.

Section A-A

| Recommended Router Bit |               |                   |             |              |           |             |           |         |             |           |             |              |
|------------------------|---------------|-------------------|-------------|--------------|-----------|-------------|-----------|---------|-------------|-----------|-------------|--------------|
|                        |               | RouterBitsNow.com |             |              |           | Velepec     |           |         | Amana       |           | Whiteside   |              |
|                        | Sink<br>Draft | 1/8" Radius       | 1/2" Radius | Bit<br>Draft | Bearing   | 1/2" Radius | Bit Draft | Bearing | 3/8" Radius | Bit Draft | 1/2" Radius | Bit<br>Draft |
| KS-7916                | 5°            | RBN-826-10125     | 820-1110    | 10°          | BR-995A10 | 30-155TG    | 10°       | 12-610  | 57267       | 10°       | 2910        | 10°          |