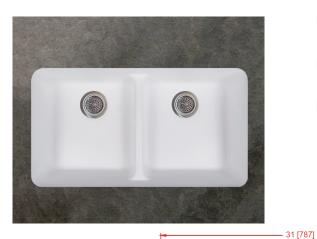

## UNIVERSAL DOUBLE KITCHEN SINK

## MEGANITE<sup>®</sup>

## KS-7916 க்

А

l 16 [406]

17 1/2 [445]

- Made from casted acrylic-polyester based material.
- Non-porous surface that limits mold, mildew and stains when properly cleaned.
- Suitable for both residential and commercial settings.