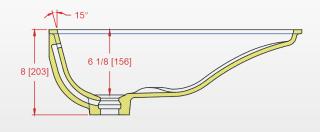

| Recommended Router Bit |               |                   |             |              |           |             |           |         |             |           |             |              |
|------------------------|---------------|-------------------|-------------|--------------|-----------|-------------|-----------|---------|-------------|-----------|-------------|--------------|
|                        |               | RouterBitsNow.com |             |              |           | Velepec     |           |         | Amana       |           | Whiteside   |              |
|                        | Sink<br>Draft | 1/8" Radius       | 1/2" Radius | Bit<br>Draft | Bearing   | 1/2" Radius | Bit Draft | Bearing | 3/8" Radius | Bit Draft | 1/2" Radius | Bit<br>Draft |
| KS-7813                | 15°           | RBN-826-20125     | 820-1110    | 20°          | BR-995A20 | 30-140TG    | 20°       | 12-620  | 57269       | 18°       | 2918        | 18°          |