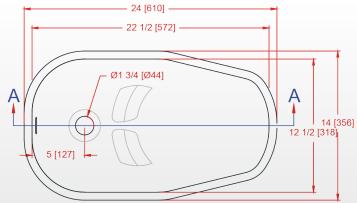

## **BS-7813**

- ► Standard: With integrated overflow
- ▶ With the contoured back and baby bottom hugging design, this bath is the first bath truly designed with the baby's comfort in mind. The contoured bottom is designed to help keep the baby in place while being bathed. The warmth and smoothness of the solid surface is ideal for the application.
- ▶ Made from casted acrylic-polyester based material.
- ▶ Non-porous surface that limits mold, mildew and stains when properly cleaned.
- ► Suitable for healthcare settings.

## AVAILABLE COLORS

White

Ivory

Biscuit

- Photos can look different from actual color sample.
- Actual product measurement may vary +/- 5mm due to product enhancement.

Contact your sales representative for more details.