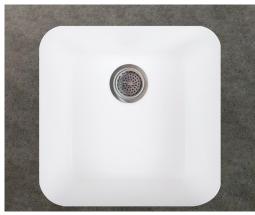

## UTILITY SINK WITH DRAIN OFFSET TO BACK

## KS-7804

Comparable to Corian 804P

- Made from casted acrylic-polyester based material.
- ► Non-porous surface that limits mold, mildew and stains when properly cleaned.
- Suitable for both residential and commercial settings.

## AVAILABLE COLORS

White

Ivory

Biscuit

- Photos can look different from actual color sample.
- Actual product measurement may vary +/- 5mm due to product enhancement.

Contact your sales representative for more details.