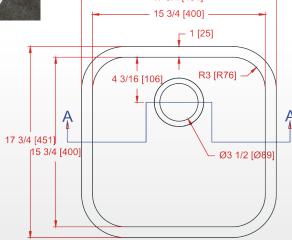

## UTILITY SINK WITH DRAIN OFFSET TO BACK

## KS-7804

Comparable to Corian 804P

- Made from casted acrylic-polyester based material.
- ► Non-porous surface that limits mold, mildew and stains when properly cleaned.
- Suitable for both residential and commercial settings.