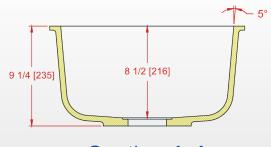

Section A-A

| Recommended Router Bit |               |                   |             |              |           |             |           |         |             |           |             |              |
|------------------------|---------------|-------------------|-------------|--------------|-----------|-------------|-----------|---------|-------------|-----------|-------------|--------------|
|                        |               | RouterBitsNow.com |             |              |           | Velepec     |           |         | Amana       |           | Whiteside   |              |
|                        | Sink<br>Draft | 1/8" Radius       | 1/2" Radius | Bit<br>Draft | Bearing   | 1/2" Radius | Bit Draft | Bearing | 3/8" Radius | Bit Draft | 1/2" Radius | Bit<br>Draft |
| KS-7804                | 5°            | RBN-826-10125     | 820-1110    | 10°          | BR-995A10 | 30-155TG    | 10°       | 12-610  | 57267       | 10°       | 2910        | 10°          |