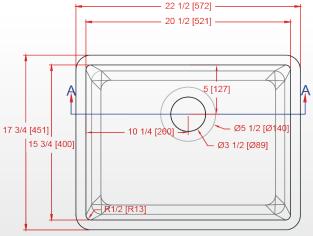

## KS-7871

Comparable to Corian 871P

- Made from casted acrylic-polyester based material.
- ► Non-porous surface that limits mold, mildew and stains when properly cleaned.
- Suitable for both residential and commercial settings.