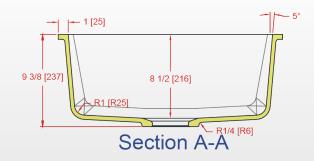

| Recommended Router Bit |               |                   |             |              |           |             |           |         |             |           |             |              |
|------------------------|---------------|-------------------|-------------|--------------|-----------|-------------|-----------|---------|-------------|-----------|-------------|--------------|
|                        |               | RouterBitsNow.com |             |              |           | Velepec     |           |         | Amana       |           | Whiteside   |              |
|                        | Sink<br>Draft | 1/8" Radius       | 1/2" Radius | Bit<br>Draft | Bearing   | 1/2" Radius | Bit Draft | Bearing | 3/8" Radius | Bit Draft | 1/2" Radius | Bit<br>Draft |
| KS-7871                | 5°            | RBN-826-10125     | 820-1110    | 10°          | BR-995A10 | 30-155TG    | 10°       | 12-610  | 57267       | 10°       | 2910        | 10°          |