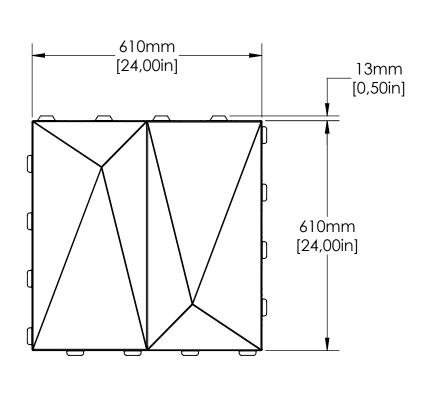

## ARTOFIX

| ·                                                     |                                       |        |          |              |        |
|-------------------------------------------------------|---------------------------------------|--------|----------|--------------|--------|
| DO NOT USE AS TEMPLATE, USE DIMENSIONS FOR REFERENCE. | PRODUCT:                              |        |          | FORMAT: 2424 |        |
| EXCLUSIVE AND CONFIDENTIAL                            |                                       |        |          | OPTION:      |        |
| THE INFORMATION CONTAINED IN THIS                     |                                       |        | <b>О</b> |              | -      |
| DRAWING IS THE PROPERTY OF ARTOFIX. ALL               | PRODUCT CODE: CRYA-2424-R-X-XXXX-XXXX |        |          |              |        |
| REPRODUCTIONS, PARTIAL OR TOTAL, DONE                 |                                       |        |          |              |        |
| WITHOUT WRITTEN PERMISSION FROM ARTOFIX               | UPDATED:                              |        |          |              | UNITS: |
| IS PROHIBITED.                                        |                                       | 2023   | /03/     | 27           | MM     |
| UNLESS OTHERWISE SPECIFIED: ALL                       | FORMAT:                               | SHEET: |          |              | SCALE: |
| DIMENSIONS ARE IN MILLIMETERS.                        | Α                                     | 1      | OF       | 1            | 1:10   |