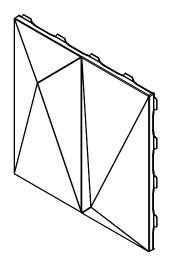

## ARTOFIX

| ·                                                     |                                       |        |          |              |        |
|-------------------------------------------------------|---------------------------------------|--------|----------|--------------|--------|
| DO NOT USE AS TEMPLATE, USE DIMENSIONS FOR REFERENCE. | PRODUCT:                              |        |          | FORMAT: 2424 |        |
| EXCLUSIVE AND CONFIDENTIAL                            |                                       |        |          | OPTION:      |        |
| THE INFORMATION CONTAINED IN THIS                     |                                       |        | <b>О</b> |              | -      |
| DRAWING IS THE PROPERTY OF ARTOFIX. ALL               | PRODUCT CODE: CRYA-2424-R-X-XXXX-XXXX |        |          |              |        |
| REPRODUCTIONS, PARTIAL OR TOTAL, DONE                 |                                       |        |          |              |        |
| WITHOUT WRITTEN PERMISSION FROM ARTOFIX               | UPDATED:                              |        |          |              | UNITS: |
| IS PROHIBITED.                                        |                                       | 2023   | /03/     | 27           | MM     |
| UNLESS OTHERWISE SPECIFIED: ALL                       | FORMAT:                               | SHEET: |          |              | SCALE: |
| DIMENSIONS ARE IN MILLIMETERS.                        | Α                                     | 1      | OF       | 1            | 1:10   |