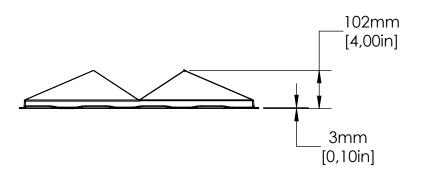

## ARTOFIX

| ·                                                     |                                       |        |          |              |        |
|-------------------------------------------------------|---------------------------------------|--------|----------|--------------|--------|
| DO NOT USE AS TEMPLATE, USE DIMENSIONS FOR REFERENCE. | PRODUCT:                              |        |          | FORMAT: 2424 |        |
| EXCLUSIVE AND CONFIDENTIAL                            |                                       |        |          | OPTION:      |        |
| THE INFORMATION CONTAINED IN THIS                     |                                       |        | <b>О</b> |              | -      |
| DRAWING IS THE PROPERTY OF ARTOFIX. ALL               | PRODUCT CODE: CRYA-2424-R-X-XXXX-XXXX |        |          |              |        |
| REPRODUCTIONS, PARTIAL OR TOTAL, DONE                 |                                       |        |          |              |        |
| WITHOUT WRITTEN PERMISSION FROM ARTOFIX               | UPDATED:                              |        |          |              | UNITS: |
| IS PROHIBITED.                                        |                                       | 2023   | /03/     | 27           | MM     |
| UNLESS OTHERWISE SPECIFIED: ALL                       | FORMAT:                               | SHEET: |          |              | SCALE: |
| DIMENSIONS ARE IN MILLIMETERS.                        | Α                                     | 1      | OF       | 1            | 1:10   |