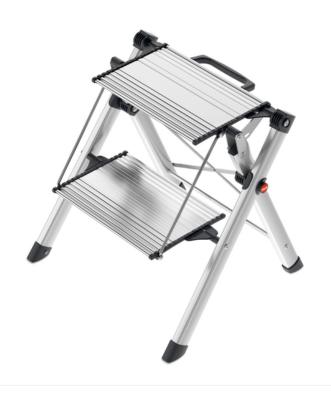

## HAILO MK80 COMFORTLINE

Folding step: compact and convenient.

## THE KEY FEATURES

- Easy to store: folds down to just 6,5 cm in width
- Carry handle with combined release-and-go function
- Foot with Soft-Grip base for optimal stability and non-slip safety on different floors, e.g. parquet, carpet and tiles

## OTHER PRODUCT ADVANTAGES

- Two large aluminium steps with non-slip ribbing for optimum support
- Maximum load capacity 150 kg