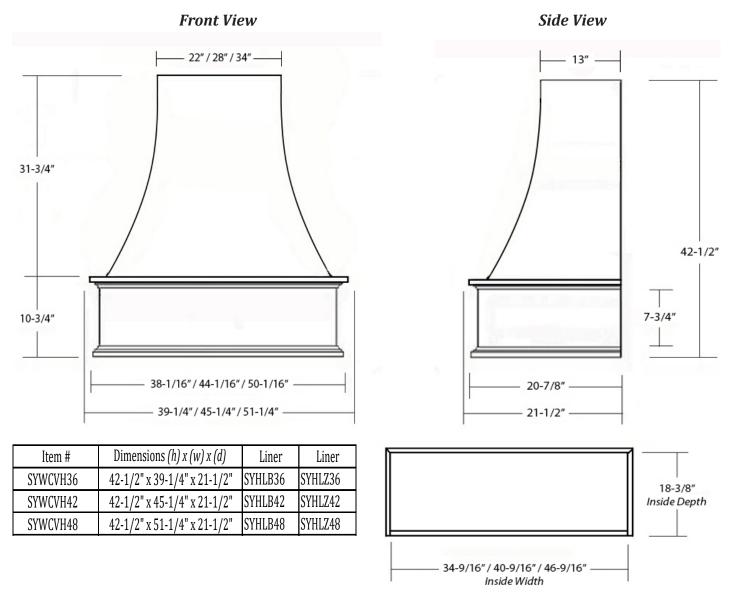

## Epicurean Chimney Range Hood

- Veneer, Hardwood Plywood and Solid Lumber Construction
- 1/2" Rear Plywood Stretchers for wall mounting
- Accepts SY-HLB series Powder Coated or Stainless Steel Liners (sold separately)
- Select from 250, 390 and 500 CFM Broan Ventilation power packs (sold separately) or
- Ascension 350SL, 350SS, and 500SS CFM Ventilation power packs (sold separately) or
- 36" models accept Z-Line 900 CFM Professional Ventilators (requires HLZ series Liners)
- 42" and 48" models accept Z-Line 1200 CFM Professional Ventilators (requires HLZ series Liners)
- Optional 12", 24" and 36" height Chimney Extensions available
- Base section will accommodate Ornament sizes up to 6" x 24"