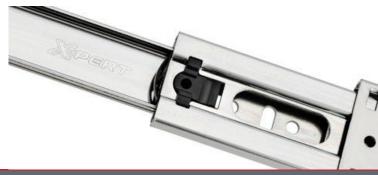

Industrial-grade steel ball bearings

Durable and easy to use lever-disconnect

| Length       | Standard  |
|--------------|-----------|
| 12" (300 mm) | 45XP2G300 |
| 14" (350 mm) | 45XP2G350 |
| 16" (400 mm) | 45XP2G400 |
| 18" (450 mm) | 45XP2G450 |
| 20" (500 mm) | 45XP2G500 |
| 22" (550 mm) | 45XP2G550 |
| 24" (600 mm) | 45XP2G600 |
| 26" (650 mm) | 45XP2G650 |
| 28" (700 mm) | 45XP2G700 |