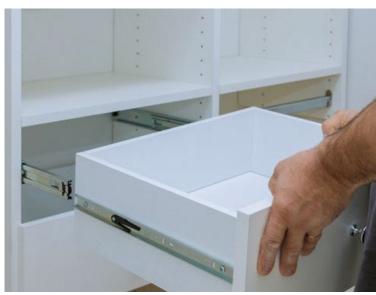

## FULL EXTENSION BALL BEARING SLIDES

Industrial-grade steel ball bearings offer unparalleled fluidity of movement

The latest **XPERT series** of ball bearing slides is a guaranteed new favorite! The ultra fluid movement and minimized opening force make thismodel of ball bearing slide every expert's top choice. The **XPERT series** is suitable for all your woodworkingprojects. The 100 lb (45 kg) weight capacity makes it the perfect choice for drawers in many types of furnishings including bathroom cabinets, closets, and kitchens.

## ADVANTAGES AND BENEFITS

- Full-extension open gives you unrestricted access to drawer contents
- Made of high-quality cold rolled steel
- 100 lb (45 kg) weight capacity
- Longer midsection provides improved support and increased weight capacity
- BIFMA tested and certified
- Covered by Richelieu's Limited Lifetime Warranty