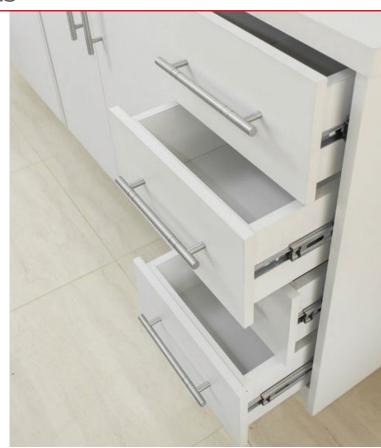

## FULL EXTENSION BALL BEARING SLIDES

Industrial-grade steel ball bearings offer unparalleled fluidity of movement

The latest **XPERT series** of ball bearing slides is a guaranteed new favorite! The ultra fluid movement and minimized opening force make thismodel of ball bearing slide every expert's top choice. The **XPERT series** is suitable for all your woodworkingprojects. The 100 lb (45 kg) weight capacity makes it the perfect choice for drawers in many types of furnishings including bathroom cabinets, closets, and kitchens.

## ADVANTAGES AND BENEFITS

- Full-extension open gives you unrestricted access to drawer contents
- Made of high-quality cold rolled steel
- 100 lb (45 kg) weight capacity
- Longer midsection provides improved support and increased weight capacity
- BIFMA tested and certified
- Covered by Richelieu's Limited Lifetime Warranty