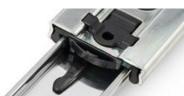

Industrial-grade steel ball bearings

Durable and easy to use lever-disconnect

| Length       | Standard  |
|--------------|-----------|
| 12" (300 mm) | 45XP2G300 |
| 14" (350 mm) | 45XP2G350 |
| 16" (400 mm) | 45XP2G400 |
| 18" (450 mm) | 45XP2G450 |
| 20" (500 mm) | 45XP2G500 |
| 22" (550 mm) | 45XP2G550 |
| 24" (600 mm) | 45XP2G600 |
| 26" (650 mm) | 45XP2G650 |
| 28" (700 mm) | 45XP2G700 |