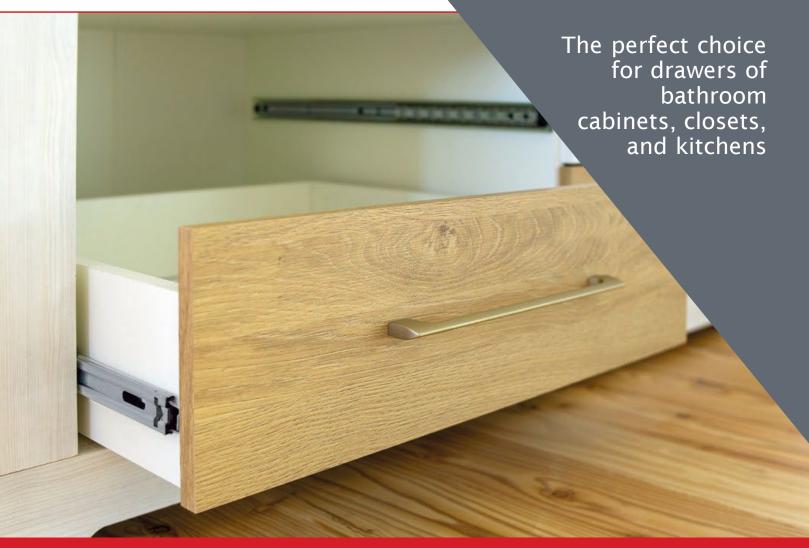

## FULL EXTENSION BALL BEARING SLIDES

Industrial-grade steel ball bearings offer unparalleled fluidity of movement

The latest **XPERT series** of ball bearing slides is a guaranteed new favorite! The ultra fluid movement and minimized opening force make thismodel of ball bearing slide every expert's top choice. The **XPERT series** is suitable for all your woodworkingprojects. The 100 lb (45 kg) weight capacity makes it the perfect choice for drawers in many types of furnishings including bathroom cabinets, closets, and kitchens.