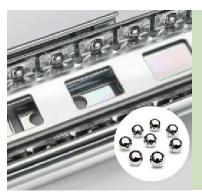

Industrial-grade steel ball bearings

Durable and easy to use lever-disconnect

| Length       | Standard  |
|--------------|-----------|
| 12" (300 mm) | 45XP2G300 |
| 14" (350 mm) | 45XP2G350 |
| 16" (400 mm) | 45XP2G400 |
| 18" (450 mm) | 45XP2G450 |
| 20" (500 mm) | 45XP2G500 |
| 22" (550 mm) | 45XP2G550 |
| 24" (600 mm) | 45XP2G600 |
| 26" (650 mm) | 45XP2G650 |
| 28" (700 mm) | 45XP2G700 |