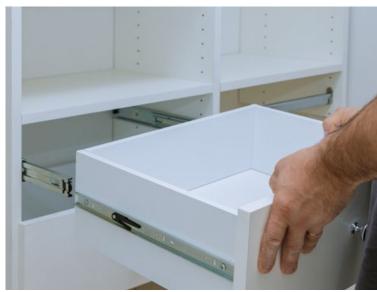

## **XPERT SERIES** FULL EXTENSION BALL BEARING SLIDES

The perfect choice for drawers of bathroom cabinets, closets, and kitchens

## Industrial-grade steel ball bearings offer unparalleled fluidity of movement

The latest **XPERT series** of ball bearing slides is a guaranteed new favorite! The ultra fluid movement and minimized opening force make thismodel of ball bearing slide every expert's top choice. The **XPERT series** is suitable for all your woodworkingprojects. The 100 lb (45 kg) weight capacity makes it the perfect choice for drawers in many types of furnishings including bathroom cabinets, closets, and kitchens.

## ADVANTAGES AND BENEFITS

- Full-extension open gives you unrestricted access to drawer contents
- Made of high-quality cold rolled steel
- 100 lb (45 kg) weight capacity
- Longer midsection provides improved support and increased weight capacity
- BIFMA tested and certified
- Covered by Richelieu's Limited Lifetime Warranty