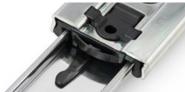

Industrial-grade steel ball bearings

Durable and easy to use lever-disconnect

| Length       | Standard  |
|--------------|-----------|
| 12" (300 mm) | 45XP2G300 |
| 14" (350 mm) | 45XP2G350 |
| 16" (400 mm) | 45XP2G400 |
| 18" (450 mm) | 45XP2G450 |
| 20" (500 mm) | 45XP2G500 |
| 22" (550 mm) | 45XP2G550 |
| 24" (600 mm) | 45XP2G600 |