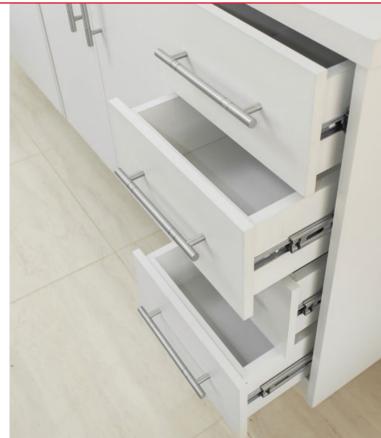

## **XPERT SERIES** FULL EXTENSION BALL BEARING SLIDES

The perfect choice for drawers of bathroom cabinets, closets, and kitchens

## Industrial-grade steel ball bearings offer unparalleled fluidity of movement

The latest **XPERT series** of ball bearing slides is a guaranteed new favorite! The ultra fluid movement and minimized opening force make thismodel of ball bearing slide every expert's top choice. The **XPERT series** is suitable for all your woodworkingprojects. The 100 lb (45 kg) weight capacity makes it the perfect choice for drawers in many types of furnishings including bathroom cabinets, closets, and kitchens.