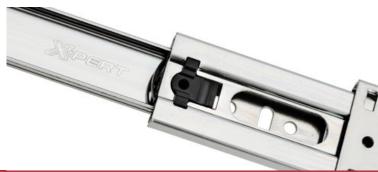

Industrial-grade steel ball bearings

Durable and easy to use lever-disconnect

| Length       | Standard  |
|--------------|-----------|
| 12" (300 mm) | 45XP2G300 |
| 14" (350 mm) | 45XP2G350 |
| 16" (400 mm) | 45XP2G400 |
| 18" (450 mm) | 45XP2G450 |
| 20" (500 mm) | 45XP2G500 |
| 22" (550 mm) | 45XP2G550 |
| 24" (600 mm) | 45XP2G600 |