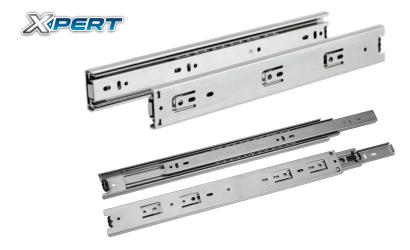

## **XPERT SERIES** FULL EXTENSION BALL BEARING SLIDES

The perfect choice for drawers of bathroom cabinets, closets, and kitchens

## Industrial-grade steel ball bearings offer unparalleled fluidity of movement

The latest **XPERT series** of ball bearing slides is a guaranteed new favorite! The ultra fluid movement and minimized opening force make thismodel of ball bearing slide every expert's top choice. The **XPERT series** is suitable for all your woodworkingprojects. The 100 lb (45 kg) weight capacity makes it the perfect choice for drawers in many types of furnishings including bathroom cabinets, closets, and kitchens.

Industrial-grade steel ball bearings

Durable and easy to use lever-disconnect

| Length       | Standard  |
|--------------|-----------|
| 12" (300 mm) | 45XP2G300 |
| 14" (350 mm) | 45XP2G350 |
| 16" (400 mm) | 45XP2G400 |
| 18" (450 mm) | 45XP2G450 |
| 20" (500 mm) | 45XP2G500 |
| 22" (550 mm) | 45XP2G550 |
| 24" (600 mm) | 45XP2G600 |