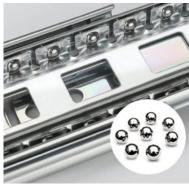

Industrial-grade steel ball bearings

Durable and easy to use lever-disconnect

| Length       | Standard  |
|--------------|-----------|
| 12" (300 mm) | 45XP2G300 |
| 14" (350 mm) | 45XP2G350 |
| 16" (400 mm) | 45XP2G400 |
| 18" (450 mm) | 45XP2G450 |
| 20" (500 mm) | 45XP2G500 |
| 22" (550 mm) | 45XP2G550 |
| 24" (600 mm) | 45XP2G600 |