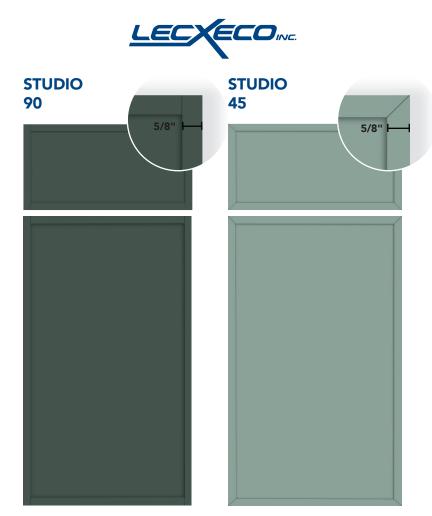

## STUDIO COLLECTION CABINET DOORS

### **CLEAN · SOPHISTICATED · MODERN**

Our new Studio Collection door style by Lecxeco is clean and sophisticated, a modern take on a classic design. It is perfect for those seeking a look slightly more detailed than a flat slab door, but not as chunky as the classic shaker style cabinet door. Studio 5-piece door collection features a wide variety of colors, finishes and construction options. Perfectly matched to a range of panels, laminates and edgebanding from the AGT line. Which means that this collection can compliment any design!