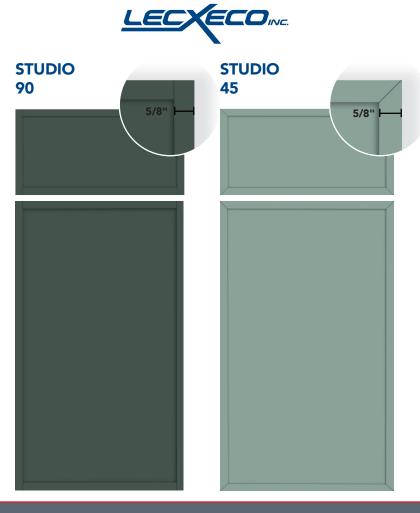

## CLEAN · SOPHISTICATED · MODERN

Our new Studio Collection door style by Lecxeco is clean and sophisticated, a modern take on a classic design. It is perfect for those seeking a look slightly more detailed than a flat slab door, but not as chunky as the classic shaker style cabinet door. Studio 5-piece door collection features a wide variety of colors, finishes and construction options. Perfectly matched to a range of panels, laminates and edgebanding from the AGT line. Which means that this collection can compliment any design!