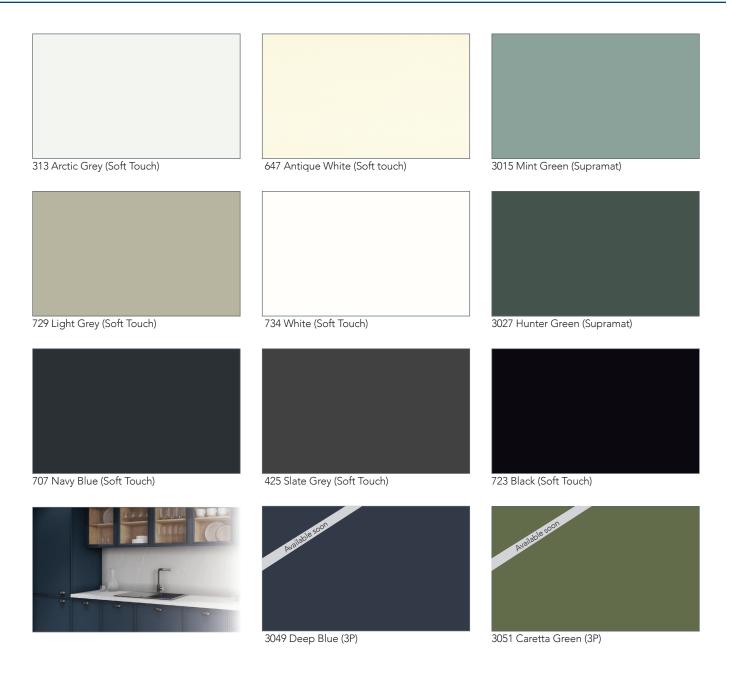

an and sophisticated, a modern take on a classic design. It is perfect for those seeking a look slightly more detailed than a flat slab door, but not as chunky as the classic shaker style cabinet door. Studio 5-piece door collection features a wide variety of colors, finishes and construction options. Perfectly matched to a range of panels, laminates and edgebanding from the AGT line. Which means that this collection can compliment any design!

The manufacturing of these doors uses only the highest quality materials. The PUR glue application system makes the Studio Collection among the most long-lasting cabinet doors on the market today.

PUR | POLYURETHANE REACTIVE TECHNOLOGY

The edgebanding used on our doors is applied with a PUR adhesive applicator



## AVAILABLE COLORS AND FINISHES



### MINIMUMS/MAXIMUMS TABLE FOR DOOR CUSTOMIZATION

|              | MIN            |        | МАХ          |             |
|--------------|----------------|--------|--------------|-------------|
|              | Width          | Height | Width        | Height      |
| Door         | 4 3/8" - 111mm |        | 32" - 813mm  | 72" 1829mm  |
| Drawer front | 4 3/8" - 111mm |        | 72" - 1829mm | 32" - 813mm |

#### SERVING YOU ACROSS NORTH AMERICA

Contact your local Richelieu rep for further detail.