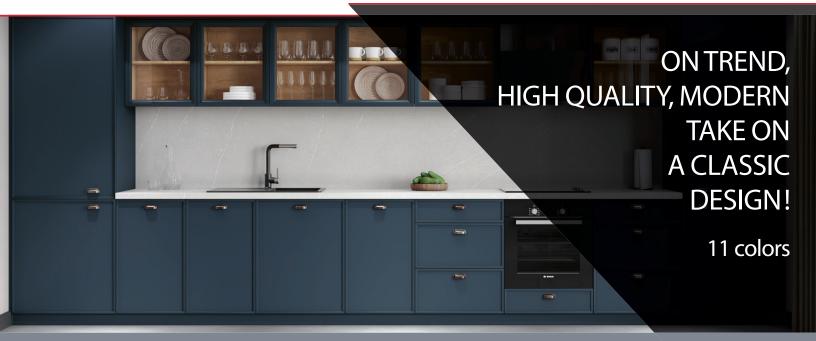

## CLEAN · SOPHISTICATED · MODERN

Our new Studio Collection door style by Lecxeco is clean and sophisticated, a modern take on a classic design. It is perfect for those seeking a look slightly more detailed than a flat slab door, but not as chunky as the classic shaker style cabinet door. Studio 5-piece door collection features a wide variety of colors, finishes and construction options. Perfectly matched to a range of panels, laminates and edgebanding from the AGT line. Which means that this collection can compliment any design!