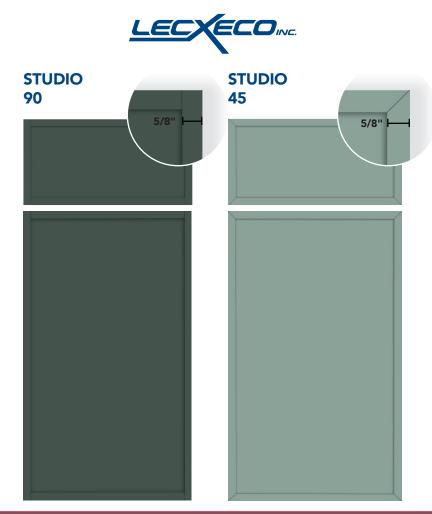

## STUDIO COLLECTION CABINET DOORS

### **CLEAN · SOPHISTICATED · MODERN**

Our new Studio Collection door style by Lecxeco is clean and sophisticated, a modern take on a classic design. It is perfect for those seeking a look slightly more detailed than a flat slab door, but not as chunky as the classic shaker style cabinet door. Studio 5-piece door collection features a wide variety of colors, finishes and construction options. Perfectly matched to a range of panels, laminates and edgebanding from the AGT line. Which means that this collection can compliment any design!