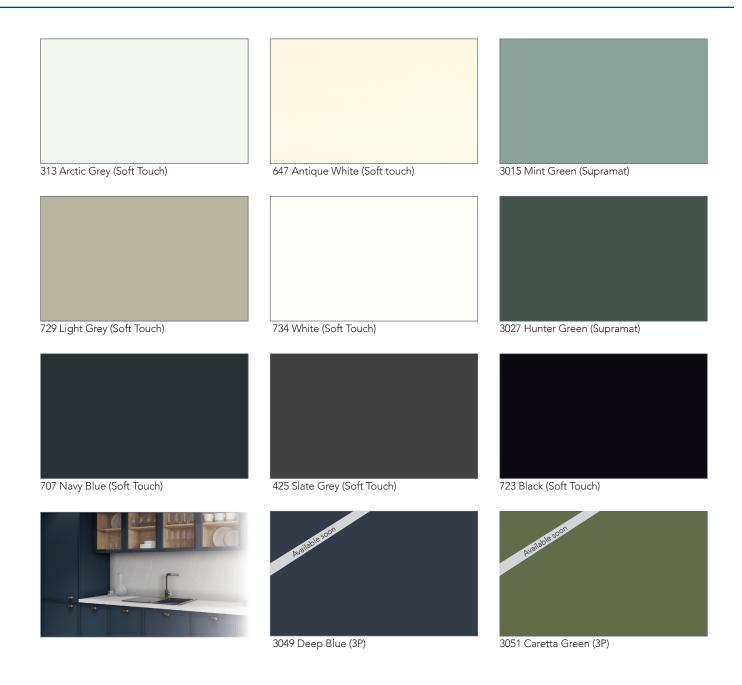

and sophisticated, a modern take on a classic design. It is perfect for those seeking a look slightly more detailed than a flat slab door, but not as chunky as the classic shaker style cabinet door. Studio 5-piece door collection features a wide variety of colors, finishes and construction options. Perfectly matched to a range of panels, laminates and edgebanding from the AGT line. Which means that this collection can compliment any design!

The manufacturing of these doors uses only the highest quality materials. The PUR glue application system makes the Studio Collection among the most long-lasting cabinet doors on the market today.

# PUR | POLYURETHANE REACTIVE TECHNOLOGY

The edgebanding used on our doors is applied with a PUR adhesive applicator



### AVAILABLE COLORS AND FINISHES



#### MINIMUMS/MAXIMUMS TABLE FOR DOOR CUSTOMIZATION

|              | MIN            |        | MAX          |             |
|--------------|----------------|--------|--------------|-------------|
|              | Width          | Height | Width        | Height      |
| Door         | 4 3/8" - 111mm |        | 32" - 813mm  | 72" 1829mm  |
| Drawer front | 4 3/8" - 111mm |        | 72" - 1829mm | 32" - 813mm |

#### **SERVING YOU ACROSS NORTH AMERICA**

Contact your local Richelieu rep for further detail.