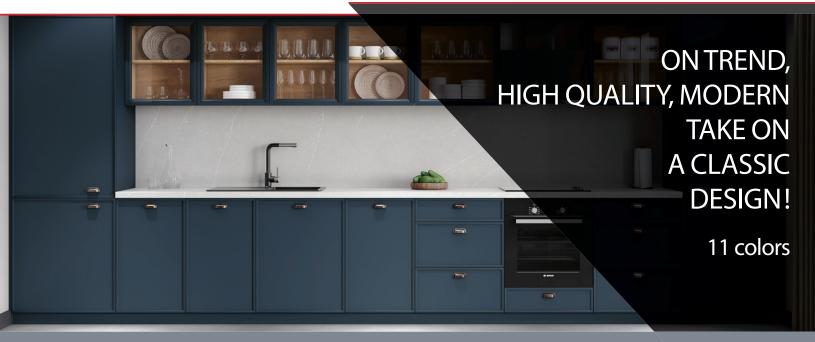

### **CLEAN · SOPHISTICATED · MODERN**

Our new Studio Collection door style by Lecxeco is clean and sophisticated, a modern take on a classic design. It is perfect for those seeking a look slightly more detailed than a flat slab door, but not as chunky as the classic shaker style cabinet door. Studio 5-piece door collection features a wide variety of colors, finishes and construction options. Perfectly matched to a range of panels, laminates and edgebanding from the AGT line. Which means that this collection can compliment any design!