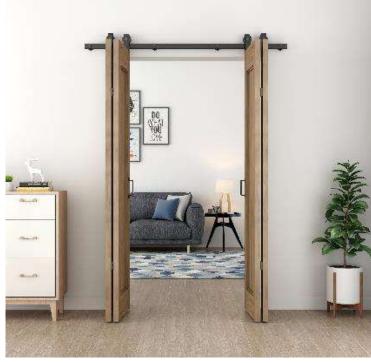

## **Product Description**

onward

The CLASSIC Bifold Barndoor Kit with track for two folding wood panels weighing up to 40 to 80 kg (88 - 176 lbs) a pair of doors. The hardware is matte black, and surface mounted to the top of the door and match the straight sliding CLASSIC barndoor series. Choose a kit for 1 bifold or from 2 types for 2 bifold set of doors.

Ideal solution for create a feature wall for closets, storage rooms, pantries, room dividers and moveable partitions over a large door opening.

| item no.       | Туре         | Track Length    |
|----------------|--------------|-----------------|
| 246TY707L13090 | 1 Bifold KIT | 1300 mm (51 in) |
| 246TY707L16090 | 2 Bifold KIT | 1602 mm (63 in) |
| 246TY707L19090 | 2 Bifold KIT | 1905 mm (75 in) |
| 89TYL70790     | Hardware set | nil             |

•For 35 to 45 mm (1-3/8 to 1-3/4 in) thick doors

•Flexible installation, upper pivot roller locks the anchor point at multiple positions

- No bottom guide tracks required
- •Individual door panel width max. 500 mm (19-5/8 in)
- Surface mount folding hinges
- Hardware set to add bifold doors

•Vertical rubber profile for the door edge where two sets of bifold doors meet in the middle

Includes matching pull handles

(CANADA) 1 800 387 6392

(US) 1 800 619 5446