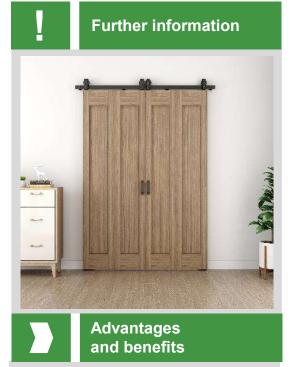

## **Product Description**

onward

The CLASSIC Bifold Barndoor Kit with track for two folding wood panels weighing up to 40 to 80 kg (88 - 176 lbs) a pair of doors. The hardware is matte black, and surface mounted to the top of the door and match the straight sliding CLASSIC barndoor series. Choose a kit for 1 bifold or from 2 types for 2 bifold set of doors.

Ideal solution for create a feature wall for closets, storage rooms, pantries, room dividers and moveable partitions over a large door opening.

| item no.       | Туре         | Track Length    |
|----------------|--------------|-----------------|
| 246TY707L13090 | 1 Bifold KIT | 1300 mm (51 in) |
| 246TY707L16090 | 2 Bifold KIT | 1602 mm (63 in) |
| 246TY707L19090 | 2 Bifold KIT | 1905 mm (75 in) |
| 89TYL70790     | Hardware set | nil             |

•For 35 to 45 mm (1-3/8 to 1-3/4 in) thick doors

•Flexible installation, upper pivot roller locks the anchor point at multiple positions

- No bottom guide tracks required
- •Individual door panel width max. 500 mm (19-5/8 in)
- Surface mount folding hinges
- Hardware set to add bifold doors

•Vertical rubber profile for the door edge where two sets of bifold doors meet in the middle

Includes matching pull handles

(CANADA) 1 800 387 6392

(US) 1 800 619 5446