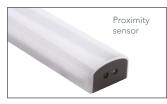

Hiddi is a LED with symmetrical light projection, recommended for use in cabinets with pull-out elements or with lift-up doors. Integrates an infrared sensor that switches the light on and off with easy installation to the side of the cabinet using a sliding bracket.

## ADVANTAGES AND BENEFITS

- Module with 28 LEDs for 180° full light diffusion
- Quick-connect to the light body with a removable 78 3/4" (2 m) power cable
- Integrated infrared sensor automatically switches it on and off when the cabinet is opened and closed
- Adhesive cable ducts for simple wire management 7 7/8" (200 mm)
- Can be installed on the sides of the cabinet frame, using a sliding bracket that hides the fixing screws