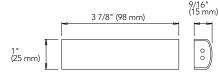

## **TECHNICAL SPECS**

- Tension: 24 V dc
- Mounting: surface
- Width: 37/8" (98 mm)
- Height: 1" (25 mm)
- Thickness: 9/16" (15 mm)
- Color Rendering Index: CRI 80
- Luminous flux: (sw/ww) 240, (nw) 255 lm
- Luminous efficiency: (sw/ww) 80, (nw) 85 lm/W