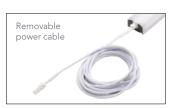

## ADVANTAGES AND BENEFITS

- Module with 28 LEDs for 180° full light diffusion
- Quick-connect to the light body with a removable 78 3/4" (2 m) power cable
- Integrated infrared sensor automatically switches it on and off when the cabinet is opened and closed
- Adhesive cable ducts for simple wire management 7 7/8" (200 mm)
- Can be installed on the sides of the cabinet frame, using a sliding bracket that hides the fixing screws

Included: drawer light, 78 3/4" (2 m) power cable with Micro24 connector, 7 7/8" (200 mm) cable duct (x2), sliding mounting bracket, fasteners.

**CANADA** Tel.: 1 800 361-6000 Fax: 1 800 363-0193 **UNITED STATES** Tel.: 1 800 619-5446 Fax: 1 800 876-7454