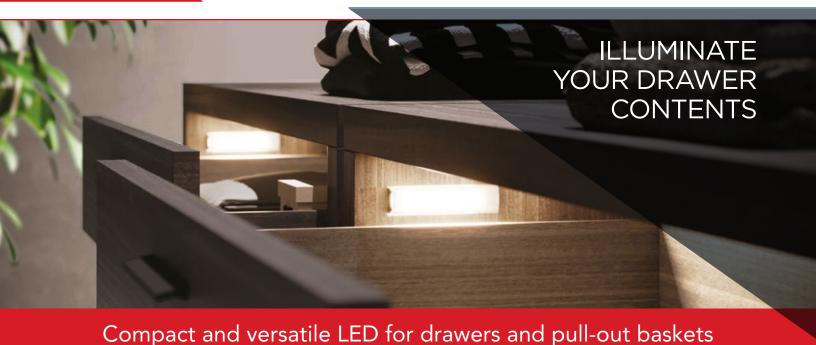

Hiddi is a LED with symmetrical light projection, recommended for use in cabinets with pull-out elements or with lift-up doors. Integrates an infrared sensor that switches the light on and off with easy installation to the side of the cabinet using a sliding bracket.

## ADVANTAGES AND BENEFITS

- Module with 28 LEDs for 180° full light diffusion
- Quick-connect to the light body with a removable 78 3/4" (2 m) power cable
- Integrated infrared sensor automatically switches it on and off when the cabinet is opened and closed
- Adhesive cable ducts for simple wire management 7 7/8" (200 mm)
- Can be installed on the sides of the cabinet frame, using a sliding bracket that hides the fixing screws