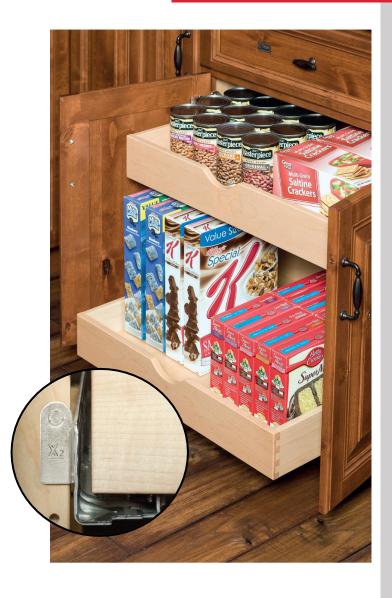

#### SUPERIOR COMPATIBILITY

Designed for ultimate compatibility, the X-Series Bracket fits the majority industrystandard, side-mount, and under-mount slide systems.

#### Convenience kits:

Kits come with the patented, X-Series Brackets and are available with pilaster widths of 1-1/4" or 2-1/2".