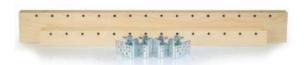

### **HOW IT WORKS**

With a simple slide/swing motion the slides are disengaged from the pilasters and moved up or down to organize tall and short items.

#### SUPERIOR COMPATIBILITY

Designed for ultimate compatibility, the X-Series Bracket fits the majority industrystandard, side-mount, and under-mount slide systems.