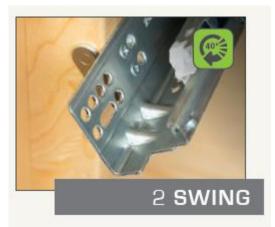

### **HOW IT WORKS**

With a simple slide/swing motion the slides are disengaged from the pilasters and moved up or down to organize tall and short items.