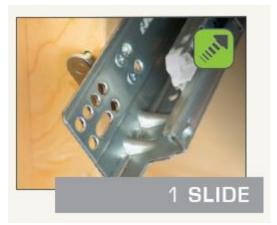

### **HOW IT WORKS**

With a simple slide/swing motion the slides are disengaged from the pilasters and moved up or down to organize tall and short items.