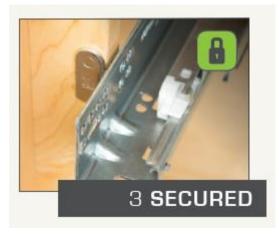

### **HOW IT WORKS**

With a simple slide/swing motion the slides are disengaged from the pilasters and moved up or down to organize tall and short items.