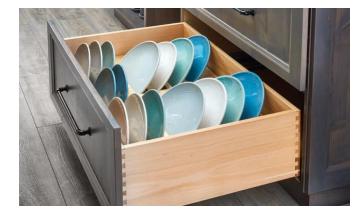

### **Application**

Natural Maple Plate Divider Drawer Insert to puts plates in their place.

#### **Advantages**

- Designed for 36" or 33" base cabinet drawers
- Natural maple construction with semi-gloss finish
- Trim-to-fit existing drawer
- Drop-in installation
- (16) compartments
- Holds (8) small plates up to 1" thick, and 8-1/4" in diameter and (8) large plates 1 1/4" thick, and 10 3/4" in diameter