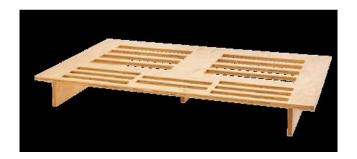

# WOOD PLATE DIVIDER INSERT #4PDI36

Wood plate divider insert.

## **Description**

Designed for 36"- 3 drawer base cabinets, it can be cut down to fit 33"- 3 drawer base cabinet applications and drop into place.

| # Product | Description                      | Product Dimensions<br>W x D x H                    |
|-----------|----------------------------------|----------------------------------------------------|
| 4PDI36    | WOOD PLATE 36" DIVIDER<br>INSERT | 33 3/32" (841 mm) x 22" (550 mm) x 3 3/32" (79 mm) |