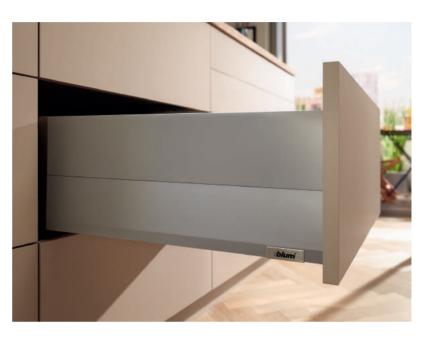

# The easy way to offer variety

MERIVOBOX is based on a platform concept so you can create a broad range of drawers and pull-outs with just a few components, and all with the same easy assembly process. This simplifies production processes and increases efficiency.

MERIVOBOX with gallery

Create a clean cut design with the use of exposed metal components.

MERIVOBOX with BOXCOVER

Create unique pull-outs with large design elements.

MERIVOBOX with BOXCAP

Simply clip on BOXCAP and you have a metal pull-out with closed sides.