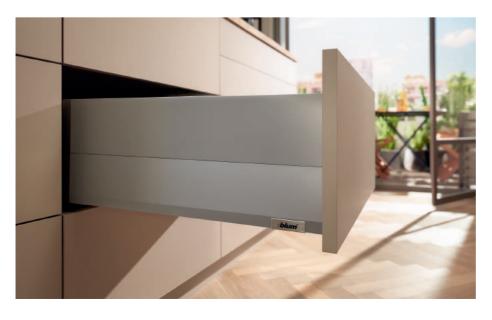

# The easy way to offer variety

MERIVOBOX is based on a platform concept so you can create a broad range of drawers and pull-outs with just a few components, and all with the same easy assembly process. This simplifies production processes and increases efficiency.

MERIVOBOX with gallery

Create a clean cut design with the use of exposed metal components.

MERIVOBOX with BOXCOVER

Create unique pull-outs with large design elements.

MERIVOBOX with BOXCAP

Simply clip on BOXCAP and you have a metal pull-out with closed sides.