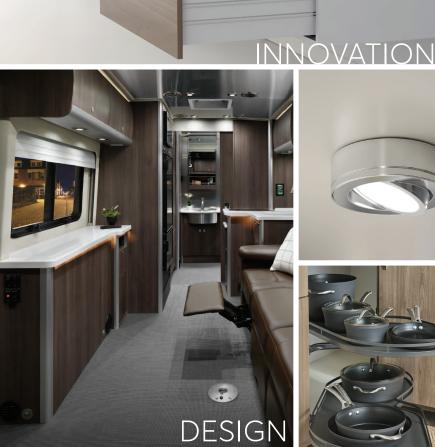

### A world of solutions

At Richelieu, you can find everything you need. Go as far as your imagination will take you.

Used to create an extra surface area for food preparation or an informal eating area.

Optimize your space with smart solutions that are convenient and easy to use.

BED MECHANISMS

A desk or a bed? No need to choose when you can have both and save space.

> Easy access to your items in small areas thanks to our storage solutions.