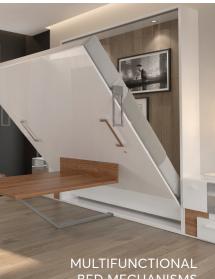

Optimize your space with smart solutions that are convenient and easy to use.

BED MECHANISMS

A desk or a bed? No need to choose when you can have both and save space.

> Easy access to your items in small areas thanks to our storage solutions.