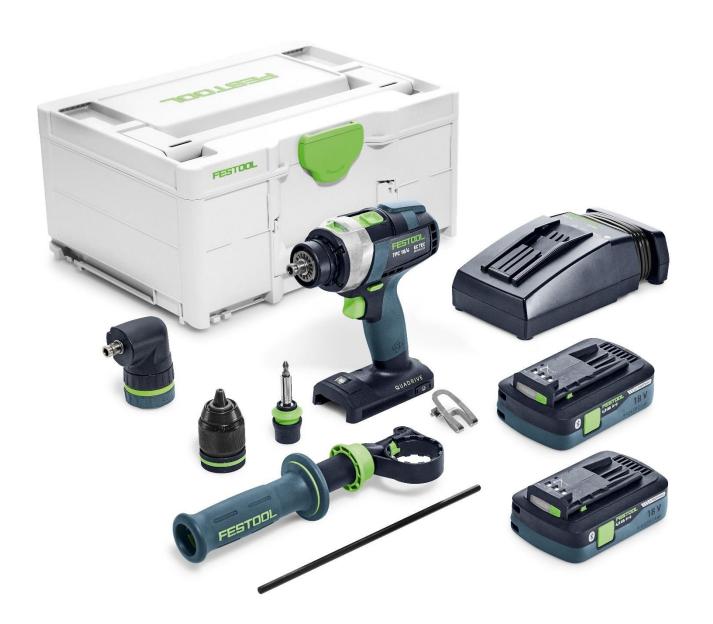

## Cordless Drill QUADRIVE 4,0 with batteries TPC 18/4 HPC 4,0 I-Set

## **Technical Data**

| Specifications                 |                                                                         |
|--------------------------------|-------------------------------------------------------------------------|
| Drilling diameter in brickwork | 3/8" (10 mm)                                                            |
| Chuck range                    | 1/16" - 1/2" (1.5 - 13 mm)                                              |
| Torque adjustment 1st/2nd gear | 17.7 in-lb - 177 in-lb (2 - 20 Nm) / 17.7 in-lb - 177 in-lb (2 - 20 Nm) |
| Drilling diameter, wood/steel  | 2-3/4" (70 mm) / 1/2" (13 mm)                                           |
| Battery voltage                | 18 V                                                                    |
| Weight with battery            | 4.18 lbs (1,9)                                                          |
| Max. torque, wood/steel        | 442.5 in-lb / 663.8 in-lb (50/75 Nm)                                    |