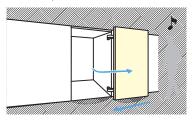

Minimize opening clearance required with LIN-X800, compared to traditional swinging doors. When closed, the LIN-X door can be flush with the surrounding walls.

Installation Examples

Blind Corner Use