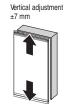

## Adjustability

Adjustable in vertical, horizontal, depth and parallel directions.

|                  | LIN-X800                     | LIN-X800H          |  |
|------------------|------------------------------|--------------------|--|
| Door Width       | 750~850mm (29-1/2"~33-7/16") |                    |  |
| Max. Door Height | 2400mm (94-1/2")             | 2980mm (117-5/16") |  |
| Door Thickness   | 24~40mm (15/16"~1-9/16")     |                    |  |
| Max. Door Weight | 40kg/door (88lbs/door)       |                    |  |