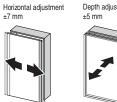

## Adjustability

Adjustable in vertical, horizontal, depth and parallel directions.

|                  | LIN-X800                     | LIN-X800H          |  |
|------------------|------------------------------|--------------------|--|
| Door Width       | 750~850mm (29-1/2"~33-7/16") |                    |  |
| Max. Door Height | 2400mm (94-1/2")             | 2980mm (117-5/16") |  |
| Door Thickness   | 24~40mm (15/16"~1-9/16")     |                    |  |
| Max. Door Weight | 40kg/door (88lbs/door)       |                    |  |

## Range of Motion

- $^{\ast 2}$  The dimensions in [ ] indicate LIN-X800H specifications.
- \*2 For cabinet interior dimensions smaller than the minimum value, reduce the other dimensions marked with \*2 by an equivalent amount. The connecting rod must be cut by the customer.