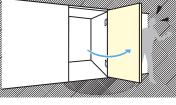

## LATERAL OPENING DOOR SYSTEMS

## LIN-X800

- Lateral Opening Mechanism: Allows doors to swing out laterally in a small radius, ideal for tight front space application.
- 4-Way Adjustable: Vertical, horizontal, depth and parallel adjustment.
- Smooth Movement: Built-in dampers provide a smooth soft-closing movement.
- Use in various applications: Ideal for closet entryways, large pantry doors, storage, hidden rooms, etc. Can also be used on L shaped corner spaces.
- Hardware is non-handed: can be used for left- or right-opening doors.
- Designed for overlay installation, but can be installed flush with the surrounding cabinet or wall. Please contact customer service for details on inset installations.

Minimize opening clearance required with LIN-X800, compared to traditional swinging doors. When closed, the LIN-X door can be flush with the surrounding walls.

Installation Examples

Blind Corner Use