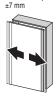

## Adjustability

Adjustable in vertical, horizontal, depth and parallel directions.

|                  | LIN-X800                     | LIN-X800H          |  |
|------------------|------------------------------|--------------------|--|
| Door Width       | 750~850mm (29-1/2"~33-7/16") |                    |  |
| Max. Door Height | 2400mm (94-1/2")             | 2980mm (117-5/16") |  |
| Door Thickness   | 24~40mm (15/16"~1-9/16")     |                    |  |
| Max. Door Weight | 40kg/door (88lbs/door)       |                    |  |