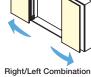

## LIN-X800

- Lateral Opening Mechanism: Allows doors to swing out laterally in a small radius, ideal for tight front space application.
- 4-Way Adjustable: Vertical, horizontal, depth and parallel adjustment.
- Smooth Movement: Built-in dampers provide a smooth soft-closing movement.
- Use in various applications: Ideal for closet entryways, large pantry doors, storage, hidden rooms, etc. Can also be used on L shaped corner spaces.
- Hardware is non-handed: can be used for left- or right-opening doors.
- Designed for overlay installation, but can be installed flush with the surrounding cabinet or wall. Please contact customer service for details on inset installations.