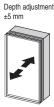

## Adjustability

Adjustable in vertical, horizontal, depth and parallel directions.

|                  | LIN-X800                     | LIN-X800H          |  |
|------------------|------------------------------|--------------------|--|
| Door Width       | 750~850mm (29-1/2"~33-7/16") |                    |  |
| Max. Door Height | 2400mm (94-1/2")             | 2980mm (117-5/16") |  |
| Door Thickness   | 24~40mm (15/16"~1-9/16")     |                    |  |
| Max. Door Weight | 40kg/door (88lbs/door)       |                    |  |

## Range of Motion

- $^{\ast 2}$  The dimensions in [ ] indicate LIN-X800H specifications.
- \*2 For cabinet interior dimensions smaller than the minimum value, reduce the other dimensions marked with \*2 by an equivalent amount. The connecting rod must be cut by the customer.