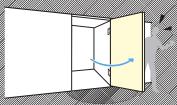

## LATERAL OPENING DOOR SYSTEMS

## LIN-X800

- Lateral Opening Mechanism: Allows doors to swing out laterally in a small radius, ideal for tight front space application.
- 4-Way Adjustable: Vertical, horizontal, depth and parallel adjustment.
- Smooth Movement: Built-in dampers provide a smooth soft-closing movement.
- Use in various applications: Ideal for closet entryways, large pantry doors, storage, hidden rooms, etc. Can also be used on L shaped corner spaces.
- Hardware is non-handed: can be used for left- or right-opening doors.
- Designed for overlay installation, but can be installed flush with the surrounding cabinet or wall. Please contact customer service for details on inset installations.

Minimize opening clearance required with LIN-X800, compared to traditional swinging doors. When closed, the LIN-X door can be flush with the surrounding walls.

Installation Examples

Blind Corner Use