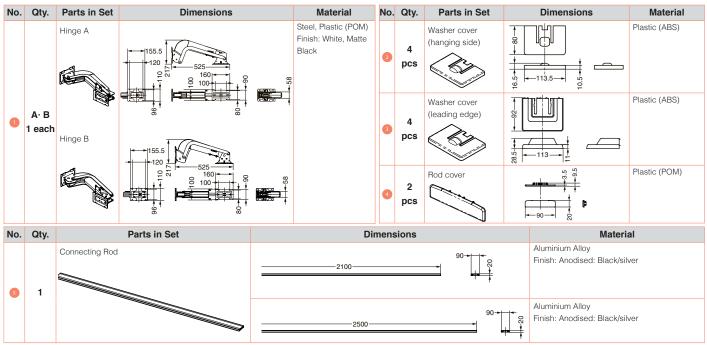

| Item No.       | Material        | Weight (kg)    | Finish |
|----------------|-----------------|----------------|--------|
| LIN-X800-WT-S  | Steel, Aluminum | 18kg (40lbs)   | White  |
| LIN-X800-BL-S  |                 |                | Black  |
| LIN-X800H-WT-S |                 | 18.7kg (44lbs) | White  |
| LIN-X800H-BL-S |                 |                | Black  |