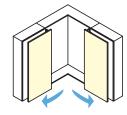

Minimize opening clearance required with LIN-X800, compared to traditional swinging doors. When closed, the LIN-X door can be flush with the surrounding walls.

Installation Examples

Blind Corner Use