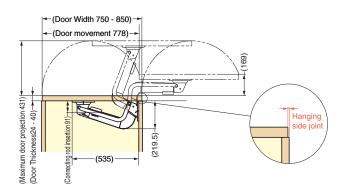

## Adjustability

Adjustable in vertical, horizontal, depth and parallel directions.

|                  | LIN-X800                     | LIN-X800H          |  |
|------------------|------------------------------|--------------------|--|
| Door Width       | 750~850mm (29-1/2"~33-7/16") |                    |  |
| Max. Door Height | 2400mm (94-1/2")             | 2980mm (117-5/16") |  |
| Door Thickness   | 24~40mm (15/16"~1-9/16")     |                    |  |
| Max. Door Weight | 40kg/door (88lbs/door)       |                    |  |