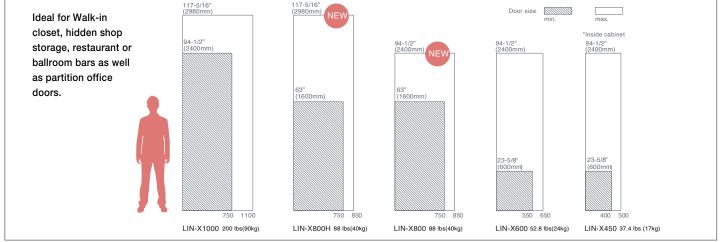

## LIN-X800

- Lateral Opening Mechanism: Allows doors to swing out laterally in a small radius, ideal for tight front space application.
- 4-Way Adjustable: Vertical, horizontal, depth and parallel adjustment.
- Smooth Movement: Built-in dampers provide a smooth soft-closing movement.
- Use in various applications: Ideal for closet entryways, large pantry doors, storage, hidden rooms, etc. Can also be used on L shaped corner spaces.
- Hardware is non-handed: can be used for left- or right-opening doors.
- Designed for overlay installation, but can be installed flush with the surrounding cabinet or wall. Please contact customer service for details on inset installations.

## Adjustability

Adjustable in vertical, horizontal, depth and parallel directions.

|                  | LIN-X800                     | LIN-X800H          |  |
|------------------|------------------------------|--------------------|--|
| Door Width       | 750~850mm (29-1/2"~33-7/16") |                    |  |
| Max. Door Height | 2400mm (94-1/2")             | 2980mm (117-5/16") |  |
| Door Thickness   | 24~40mm (15/16"~1-9/16")     |                    |  |
| Max. Door Weight | 40kg/door (88lbs/door)       |                    |  |