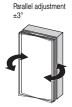

## Adjustability

Adjustable in vertical, horizontal, depth and parallel directions.

|                  | LIN-X800                     | LIN-X800H          |  |
|------------------|------------------------------|--------------------|--|
| Door Width       | 750~850mm (29-1/2"~33-7/16") |                    |  |
| Max. Door Height | 2400mm (94-1/2")             | 2980mm (117-5/16") |  |
| Door Thickness   | 24~40mm (15/16"~1-9/16")     |                    |  |
| Max. Door Weight | 40kg/door (88lbs/door)       |                    |  |

## Range of Motion

- $^{\ast 2}$  The dimensions in [ ] indicate LIN-X800H specifications.
- \*2 For cabinet interior dimensions smaller than the minimum value, reduce the other dimensions marked with \*2 by an equivalent amount. The connecting rod must be cut by the customer.