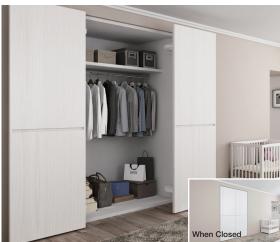

## LATERAL OPENING DOOR SYSTEMS

## LIN-X800

- Lateral Opening Mechanism: Allows doors to swing out laterally in a small radius, ideal for tight front space application.
- 4-Way Adjustable: Vertical, horizontal, depth and parallel adjustment.
- Smooth Movement: Built-in dampers provide a smooth soft-closing movement.
- Use in various applications: Ideal for closet entryways, large pantry doors, storage, hidden rooms, etc. Can also be used on L shaped corner spaces.
- Hardware is non-handed: can be used for left- or right-opening doors.
- Designed for overlay installation, but can be installed flush with the surrounding cabinet or wall. Please contact customer service for details on inset installations.

Minimize opening clearance required with LIN-X800, compared to traditional swinging doors. When closed, the LIN-X door can be flush with the surrounding walls.

Installation Examples

Blind Corner Use