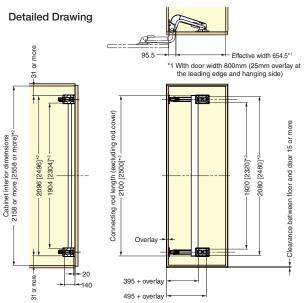

## Adjustability

Adjustable in vertical, horizontal, depth and parallel directions.

|                  | LIN-X800                     | LIN-X800H          |  |
|------------------|------------------------------|--------------------|--|
| Door Width       | 750~850mm (29-1/2"~33-7/16") |                    |  |
| Max. Door Height | 2400mm (94-1/2")             | 2980mm (117-5/16") |  |
| Door Thickness   | 24~40mm (15/16"~1-9/16")     |                    |  |
| Max. Door Weight | 40kg/door (88lbs/door)       |                    |  |

## Range of Motion

- $^{\ast 2}$  The dimensions in [ ] indicate LIN-X800H specifications.
- \*2 For cabinet interior dimensions smaller than the minimum value, reduce the other dimensions marked with \*2 by an equivalent amount. The connecting rod must be cut by the customer.