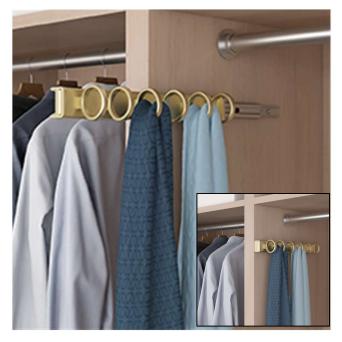

### Closet accessories Richelieu Design-R Pull-Outs

Belt Holder 3544xxx series : 6 hooks 3542xxx series : 5 hooks

Tie holder 3564xxx series ; 17 hooks 3562xxx series : 15 hooks

Scarf Holder 3577xxx series 6 loops

#### Functionality combined with elegance!

Optimize your space with Richelieu Design-R stylish closet pull-out accessories. Offering easy access to your belts, ties, and scarves, this line features also a valet rod to hang and present your clothes with style. Available in 4 trendy finishes, its elegant design adapts to all decors and harmonizes perfectly with all other Richelieu Design-R accessories. Its reversible installation allows convenient access to the right or left of the cabinet and is easy to install with just 2 screws. Simplify and give an elegant touch to your storage!

These pull-outs are easily reversible for right or left installation. To change mounting side, simply remove the end cap and insert it into the opposite side (see instructions for more details).

Full extension pull-out accessories system to store your belts, ties, scarves. This product line also includes a telescopic valet rod.

#### **Advantages**

- Easily access your belts, ties, and scarves.
- Hang the clothes you select on the valet rod.
- Elegant design that matches other Richelieu Design-R closet accessories.
- Reversible installation for access to the right or left of the cabinet.
- Equipped with a bidirectional ball bearing slide with full extension.
- Easy installation with just 2 screws (Euro screws and wood screws included).
- Compatible with 32mm system or solid wood panels
- Available in 4 trendy finishes: Chrome, Matte Nickel, Matte Black and Satin Brass.