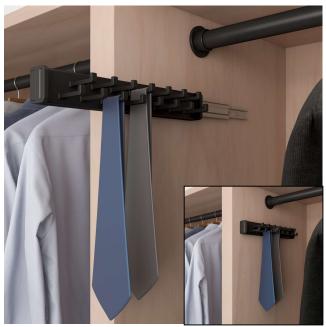

### Closet accessories Richelieu Design-R Pull-Outs

Belt Holder 3544xxx series : 6 hooks 3542xxx series : 5 hooks

Tie holder 3564xxx series ; 17 hooks 3562xxx series : 15 hooks

Scarf Holder 3577xxx series 6 loops

#### Functionality combined with elegance!

Optimize your space with Richelieu Design-R stylish closet pull-out accessories. Offering easy access to your belts, ties, and scarves, this line features also a valet rod to hang and present your clothes with style. Available in 4 trendy finishes, its elegant design adapts to all decors and harmonizes perfectly with all other Richelieu Design-R accessories. Its reversible installation allows convenient access to the right or left of the cabinet and is easy to install with just 2 screws. Simplify and give an elegant touch to your storage!

These pull-outs are easily reversible for right or left installation. To change mounting side, simply remove the end cap and insert it into the opposite side (see instructions for more details).

Full extension pull-out accessories system to store your belts, ties, scarves. This product line also includes a telescopic valet rod.

#### **Advantages**

- Easily access your belts, ties, and scarves.
- Hang the clothes you select on the valet rod.
- Elegant design that matches other Richelieu Design-R closet accessories.
- Reversible installation for access to the right or left of the cabinet.
- Equipped with a bidirectional ball bearing slide with full extension.
- Easy installation with just 2 screws (Euro screws and wood screws included).
- Compatible with 32mm system or solid wood panels
- Available in 4 trendy finishes: Chrome, Matte Nickel, Matte Black and Satin Brass.