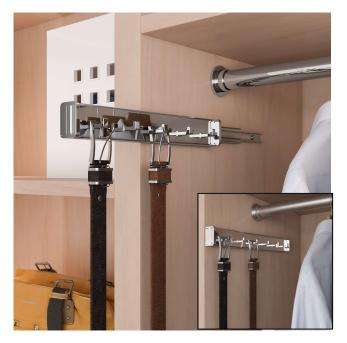

### Closet accessories Richelieu Design-R Pull-Outs

Belt Holder 3544xxx series : 6 hooks 3542xxx series : 5 hooks

Tie holder 3564xxx series ; 17 hooks 3562xxx series : 15 hooks

Scarf Holder 3577xxx series 6 loops

#### Functionality combined with elegance!

Optimize your space with Richelieu Design-R stylish closet pull-out accessories. Offering easy access to your belts, ties, and scarves, this line features also a valet rod to hang and present your clothes with style. Available in 4 trendy finishes, its elegant design adapts to all decors and harmonizes perfectly with all other Richelieu Design-R accessories. Its reversible installation allows convenient access to the right or left of the cabinet and is easy to install with just 2 screws. Simplify and give an elegant touch to your storage!

#### **Advantages**

- Easily access your belts, ties, and scarves.
- Hang the clothes you select on the valet rod.
- Elegant design that matches other Richelieu Design-R closet accessories.
- Reversible installation for access to the right or left of the cabinet.
- Equipped with a bidirectional ball bearing slide with full extension.
- Easy installation with just 2 screws (Euro screws and wood screws included).
- Compatible with 32mm system or solid wood panels
- Available in 4 trendy finishes: Chrome, Matte Nickel, Matte Black and Satin Brass.