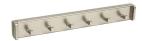

### Closet accessories Richelieu Design-R Pull-Outs

Belt Holder 3544xxx series : 6 hooks 3542xxx series : 5 hooks

Tie holder 3564xxx series ; 17 hooks 3562xxx series : 15 hooks

Scarf Holder 3577xxx series 6 loops

# Closet accessories Richelieu Design-R Pull-Outs

| Réf | Application | Dimensions<br>L x P x H                     | Chrome  | Matt<br>Nickel | Matt<br>Black | Satin Brass |
|-----|-------------|---------------------------------------------|---------|----------------|---------------|-------------|
| Α   | Belts       | 1 ¾" x 13 ¾" x 1 ¾" (44 x 350 x 44mm)       | 3544140 | 3544184        | 3544900       | 3544160     |
| Α   | Belts       | 1 ¾" x 11 ¾" x 1 ¾" (44 x 300 x 44mm)       | 3542140 | 3542184        | 3542900       | 3542160     |
| В   | Ties        | 2 ½" x 13 ¾" x 1 ¾" (64 x 350 x 44mm)       | 3564140 | 3564184        | 3564900       | 3564160     |
| В   | Ties        | 2 ½" x 11 ¾" x 1 ¾" (64 x 300 x 44mm)       | 3562140 | 3562184        | 3562900       | 3562160     |
| С   | Scarves     | 3 1/16" x 13 ¾" x 2 1/16" (78 x 350 x 52mm) | 3577140 | 3577184        | 3577900       | 3577160     |
| D   | Valet rod   | 1 3/16" x 13 ¾" x 1 ¾" (30 x 350 x 44mm)    | 3531140 | 3531184        | 3531900       | 3531160     |
| D   | Valet rod   | 1 3/16" x 11 ¾" x 1 ¾" (30 x 300 x 44mm)    | 3532140 | 3532184        | 3532900       | 3532160     |