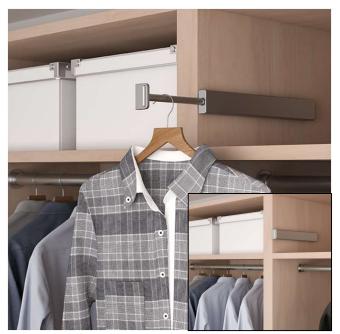

Valet rod 3531xxx series 8.5" (217mm) extension 3532xxx series 7.5" (190mm) extension

#### Functionality combined with elegance!

Optimize your space with Richelieu Design-R stylish closet pull-out accessories. Offering easy access to your belts, ties, and scarves, this line features also a valet rod to hang and present your clothes with style. Available in 4 trendy finishes, its elegant design adapts to all decors and harmonizes perfectly with all other Richelieu Design-R accessories. Its reversible installation allows convenient access to the right or left of the cabinet and is easy to install with just 2 screws. Simplify and give an elegant touch to your storage!

These pull-outs are easily reversible for right or left installation. To change mounting side, simply remove the end cap and insert it into the opposite side (see instructions for more details).

Full extension pull-out accessories system to store your belts, ties, scarves. This product line also includes a telescopic valet rod.

#### **Advantages**

- Easily access your belts, ties, and scarves.
- Hang the clothes you select on the valet rod.
- Elegant design that matches other Richelieu Design-R closet accessories.
- Reversible installation for access to the right or left of the cabinet.
- Equipped with a bidirectional ball bearing slide with full extension.
- Easy installation with just 2 screws (Euro screws and wood screws included).
- Compatible with 32mm system or solid wood panels
- Available in 4 trendy finishes: Chrome, Matte Nickel, Matte Black and Satin Brass.