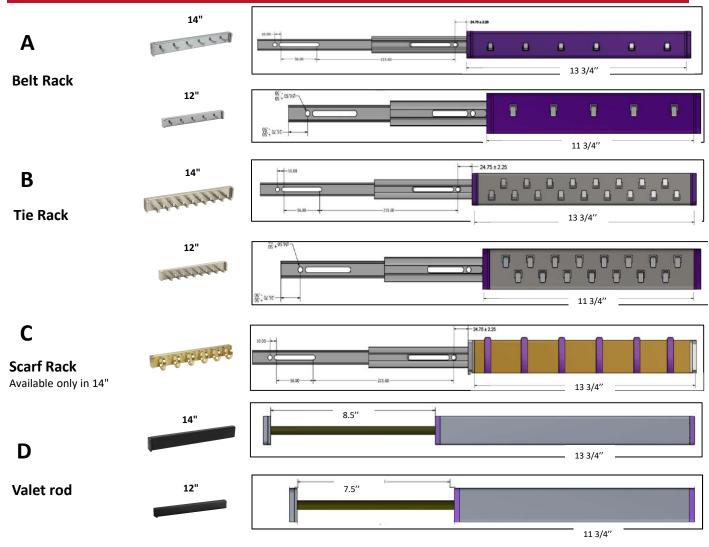

### Closet accessories Richelieu Design-R Pull-Outs

Belt Holder 3544xxx series : 6 hooks 3542xxx series : 5 hooks

Tie holder 3564xxx series ; 17 hooks 3562xxx series : 15 hooks

Scarf Holder 3577xxx series 6 loops

Valet rod 3531xxx series 8.5" (217mm) extension 3532xxx series 7.5" (190mm) extension

# Closet accessories Richelieu Design-R Pull-Outs

| Réf | Application | Dimensions<br>L x P x H                     | Chrome  | Matt<br>Nickel | Matt<br>Black | Satin Brass |
|-----|-------------|---------------------------------------------|---------|----------------|---------------|-------------|
| Α   | Belts       | 1 ¾" x 13 ¾" x 1 ¾" (44 x 350 x 44mm)       | 3544140 | 3544184        | 3544900       | 3544160     |
| Α   | Belts       | 1 ¾" x 11 ¾" x 1 ¾" (44 x 300 x 44mm)       | 3542140 | 3542184        | 3542900       | 3542160     |
| В   | Ties        | 2 ½" x 13 ¾" x 1 ¾" (64 x 350 x 44mm)       | 3564140 | 3564184        | 3564900       | 3564160     |
| В   | Ties        | 2 ½" x 11 ¾" x 1 ¾" (64 x 300 x 44mm)       | 3562140 | 3562184        | 3562900       | 3562160     |
| С   | Scarves     | 3 1/16" x 13 ¾" x 2 1/16" (78 x 350 x 52mm) | 3577140 | 3577184        | 3577900       | 3577160     |
| D   | Valet rod   | 1 3/16" x 13 ¾" x 1 ¾" (30 x 350 x 44mm)    | 3531140 | 3531184        | 3531900       | 3531160     |
| D   | Valet rod   | 1 3/16" x 11 ¾" x 1 ¾" (30 x 300 x 44mm)    | 3532140 | 3532184        | 3532900       | 3532160     |

### Closet accessories Richelieu Design-R Pull-Outs

Belt Rack Tie Rack

Scarf Rack Valet Rod