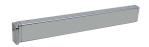

Valet rod 3531xxx series 8.5" (217mm) extension 3532xxx series 7.5" (190mm) extension

# Closet accessories Richelieu Design-R Pull-Outs

| Réf | Application | Dimensions<br>L x P x H                     | Chrome  | Matt<br>Nickel | Matt<br>Black | Satin Brass |
|-----|-------------|---------------------------------------------|---------|----------------|---------------|-------------|
| Α   | Belts       | 1 ¾" x 13 ¾" x 1 ¾" (44 x 350 x 44mm)       | 3544140 | 3544184        | 3544900       | 3544160     |
| Α   | Belts       | 1 ¾" x 11 ¾" x 1 ¾" (44 x 300 x 44mm)       | 3542140 | 3542184        | 3542900       | 3542160     |
| В   | Ties        | 2 ½" x 13 ¾" x 1 ¾" (64 x 350 x 44mm)       | 3564140 | 3564184        | 3564900       | 3564160     |
| В   | Ties        | 2 ½" x 11 ¾" x 1 ¾" (64 x 300 x 44mm)       | 3562140 | 3562184        | 3562900       | 3562160     |
| С   | Scarves     | 3 1/16" x 13 ¾" x 2 1/16" (78 x 350 x 52mm) | 3577140 | 3577184        | 3577900       | 3577160     |
| D   | Valet rod   | 1 3/16" x 13 ¾" x 1 ¾" (30 x 350 x 44mm)    | 3531140 | 3531184        | 3531900       | 3531160     |
| D   | Valet rod   | 1 3/16" x 11 ¾" x 1 ¾" (30 x 300 x 44mm)    | 3532140 | 3532184        | 3532900       | 3532160     |