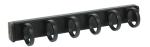

### Closet accessories Richelieu Design-R Pull-Outs

Belt Holder 3544xxx series : 6 hooks 3542xxx series : 5 hooks

Tie holder 3564xxx series ; 17 hooks 3562xxx series : 15 hooks

Scarf Holder 3577xxx series 6 loops

# Closet accessories Richelieu Design-R Pull-Outs

| Réf | Application | Dimensions<br>L x P x H                     | Chrome  | Matt<br>Nickel | Matt<br>Black | Satin Brass |
|-----|-------------|---------------------------------------------|---------|----------------|---------------|-------------|
| Α   | Belts       | 1 ¾" x 13 ¾" x 1 ¾" (44 x 350 x 44mm)       | 3544140 | 3544184        | 3544900       | 3544160     |
| Α   | Belts       | 1 ¾" x 11 ¾" x 1 ¾" (44 x 300 x 44mm)       | 3542140 | 3542184        | 3542900       | 3542160     |
| В   | Ties        | 2 ½" x 13 ¾" x 1 ¾" (64 x 350 x 44mm)       | 3564140 | 3564184        | 3564900       | 3564160     |
| В   | Ties        | 2 ½" x 11 ¾" x 1 ¾" (64 x 300 x 44mm)       | 3562140 | 3562184        | 3562900       | 3562160     |
| С   | Scarves     | 3 1/16" x 13 ¾" x 2 1/16" (78 x 350 x 52mm) | 3577140 | 3577184        | 3577900       | 3577160     |
| D   | Valet rod   | 1 3/16" x 13 ¾" x 1 ¾" (30 x 350 x 44mm)    | 3531140 | 3531184        | 3531900       | 3531160     |
| D   | Valet rod   | 1 3/16" x 11 ¾" x 1 ¾" (30 x 300 x 44mm)    | 3532140 | 3532184        | 3532900       | 3532160     |