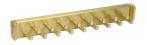

### Closet accessories Richelieu Design-R Pull-Outs

Belt Holder 3544xxx series : 6 hooks 3542xxx series : 5 hooks

Tie holder 3564xxx series ; 17 hooks 3562xxx series : 15 hooks

Scarf Holder 3577xxx series 6 loops

# Closet accessories Richelieu Design-R Pull-Outs

| Réf | Application | Dimensions<br>L x P x H                     | Chrome  | Matt<br>Nickel | Matt<br>Black | Satin Brass |
|-----|-------------|---------------------------------------------|---------|----------------|---------------|-------------|
| Α   | Belts       | 1 ¾" x 13 ¾" x 1 ¾" (44 x 350 x 44mm)       | 3544140 | 3544184        | 3544900       | 3544160     |
| Α   | Belts       | 1 ¾" x 11 ¾" x 1 ¾" (44 x 300 x 44mm)       | 3542140 | 3542184        | 3542900       | 3542160     |
| В   | Ties        | 2 ½" x 13 ¾" x 1 ¾" (64 x 350 x 44mm)       | 3564140 | 3564184        | 3564900       | 3564160     |
| В   | Ties        | 2 ½" x 11 ¾" x 1 ¾" (64 x 300 x 44mm)       | 3562140 | 3562184        | 3562900       | 3562160     |
| С   | Scarves     | 3 1/16" x 13 ¾" x 2 1/16" (78 x 350 x 52mm) | 3577140 | 3577184        | 3577900       | 3577160     |
| D   | Valet rod   | 1 3/16" x 13 ¾" x 1 ¾" (30 x 350 x 44mm)    | 3531140 | 3531184        | 3531900       | 3531160     |
| D   | Valet rod   | 1 3/16" x 11 ¾" x 1 ¾" (30 x 300 x 44mm)    | 3532140 | 3532184        | 3532900       | 3532160     |