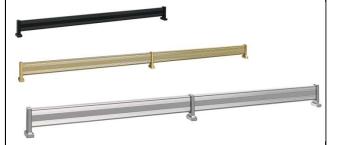

#### **Advantages**

- Easily access your belts, ties, and scarves.
- Hang the clothes you select on the valet rod.
- Elegant design that matches other Richelieu Design-R closet accessories.
- Reversible installation for access to the right or left of the cabinet.
- Equipped with a bidirectional ball bearing slide with full extension.
- Easy installation with just 2 screws (Euro screws and wood screws included).
- Compatible with 32mm system or solid wood panels
- Available in 4 trendy finishes: Chrome, Matte Nickel, Matte Black and Satin Brass.