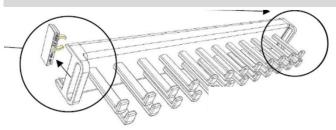

These pull-outs are easily reversible for right or left installation. To change mounting side, simply remove the end cap and insert it into the opposite side (see instructions for more details).

Full extension pull-out accessories system to store your belts, ties, scarves. This product line also includes a telescopic valet rod.

#### **Advantages**

- Easily access your belts, ties, and scarves.
- Hang the clothes you select on the valet rod.
- Elegant design that matches other Richelieu Design-R closet accessories.
- Reversible installation for access to the right or left of the cabinet.
- Equipped with a bidirectional ball bearing slide with full extension.
- Easy installation with just 2 screws (Euro screws and wood screws included).
- Compatible with 32mm system or solid wood panels
- Available in 4 trendy finishes: Chrome, Matte Nickel, Matte Black and Satin Brass.