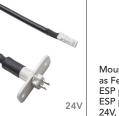

## CURRENT COLLECTOR

richelieu.com

Mounting Adapter as Current Collector with ESP female socket black 12V/ ESP female socket white 24V, max. 6A