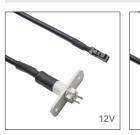

## POWER CONDUCTOR RAIL

Thermo-plastic profile 12V/24V with copper conductor in black or white

**FEEDER** 

Mounting Adapter as Feeder with ESP plug black 12V/ ESP plug white 24V, max. 6A