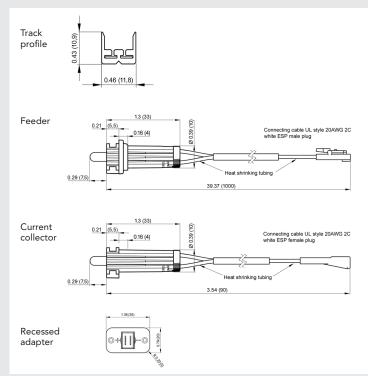

## DIMENSIONS

Explore the many control options for the X-Driver system: www.richelieu.com.

## POWER CONDUCTOR RAIL

Thermo-plastic profile 12V/24V with copper conductor in black or white

**FEEDER** 

Mounting Adapter as Feeder with ESP plug black 12V/ ESP plug white 24V, max. 6A

## CURRENT COLLECTOR

richelieu.com

Mounting Adapter as Current Collector with ESP female socket black 12V/ ESP female socket white 24V, max. 6A