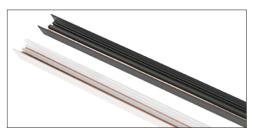

### 12V SYSTEM (Black Plugs)

| Qty. | No.         | Description                                                               |
|------|-------------|---------------------------------------------------------------------------|
|      | 54017670900 | VARIO Power conductor rail, plastic profile black, 94.49in                |
|      | 53983001    | 12V VARIO D10 Feeder with lead 39.37in, ESP plug black                    |
|      | 53982901900 | 12V VARIO D10 Current collector with lead 2.36in, female ESP socket black |

#### 24V SYSTEM (White plugs)

| No.         | Description                                                               |
|-------------|---------------------------------------------------------------------------|
| 54017671030 | VARIO Power conductor rail, plastic profile black, 94.49in                |
| 53983051    | 24V VARIO D10 Feeder with lead 39.37in, ESP plug black                    |
| 53982951030 | 24V VARIO D10 Current collector with lead 2.36in, female ESP socket white |
|             | 54017671030<br>53983051                                                   |

## POWER CONDUCTOR RAIL

Thermo-plastic profile 12V/24V with copper conductor in black or white

**FEEDER** 

Mounting Adapter as Feeder with ESP plug black 12V/ ESP plug white 24V, max. 6A