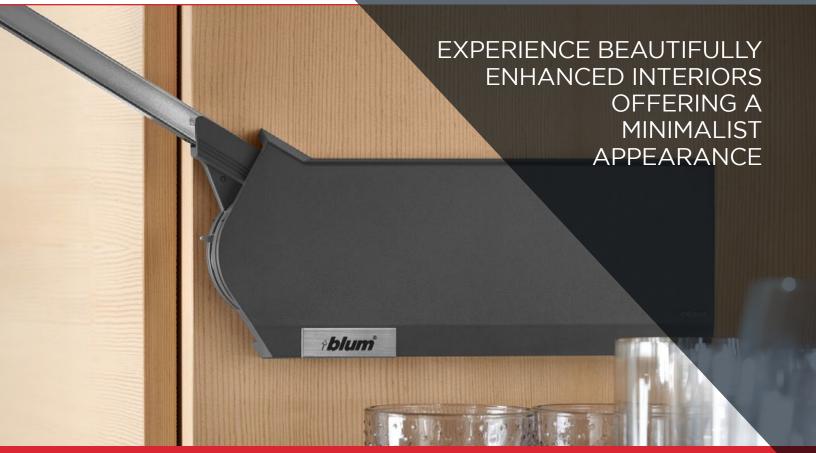

# NEW COVER CAPS FOR AVENTOS SYSTEMS

## Linear design across all AVENTOS lift systems

Featuring high-quality workmanship, these cover caps provide an aesthetic appearance throughout the home and are available for the entire AVENTOS lift system family.

#### ADVANTAGES AND BENEFITS

- Straight lines, harmonious proportions and smooth surfaces
- The cover cap has an impressive, minimalistic design
- The color of the cover cap is selected to match the respective piece of furniture. Available in silk white, light gray, and dark gray in both standard and SERVO-DRIVE electric motion technology