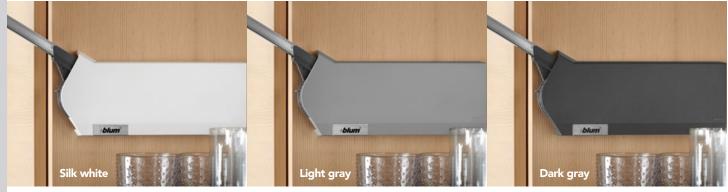

#### ADVANTAGES AND BENEFITS

- Straight lines, harmonious proportions and smooth surfaces
- The cover cap has an impressive, minimalistic design
- The color of the cover cap is selected to match the respective piece of furniture. Available in silk white, light gray, and dark gray in both standard and SERVO-DRIVE electric motion technology

### FOR AVENTOS LIFT SYSTEMS:

**Aventos HS** 

Aventos HL

**Aventos HF** 

|                 | With SERVO-DRIVE system |             |             | For standard system |             |             |
|-----------------|-------------------------|-------------|-------------|---------------------|-------------|-------------|
| Compatible with | Silk white              | Light gray  | Dark gray   | Silk white          | Light gray  | Dark gray   |
| AVENTOS HS      | 21\$802030              | 21\$8020105 | 21\$8020108 | 20\$802030          | 20\$8020105 | 20\$8020108 |
| AVENTOS HL      | 21L802030               | 21L8020105  | 21L8020108  | 20L802030           | 20L8020105  | 20L8020108  |
| AVENTOS HF      | 21F802030               | 21F8020105  | 21F8020108  | 20F802030           | 20F8020105  | 20F8020108  |