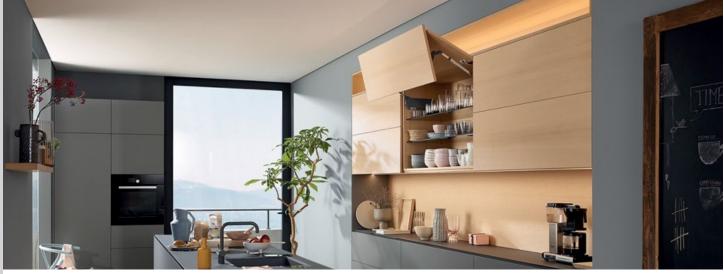

## Linear design across all AVENTOS lift systems

Featuring high-quality workmanship, these cover caps provide an aesthetic appearance throughout the home and are available for the entire AVENTOS lift system family.

Their linear design is a perfect visual match for AVENTOS HK top and AVENTOS HK-S, allowing a uniform design to be implemented across all lift system types or living areas. AVENTOS improves the quality of motion regardless of the lift system.