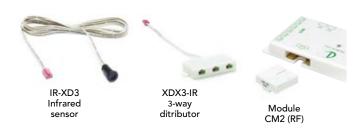

### STARTER KIT

Order the quantities below for each part number to complete 1 kit shown in the installation layout.

| Qty. | No.            | Description                                                             |
|------|----------------|-------------------------------------------------------------------------|
| 2    | 13002414122059 | FlexyLED SEH4, 3100 K warm white, 59 1/16" length (1500 mm), 14.4W, 24V |
| 2    | 1650303900     | IR-XD3 Infrared sensor with limit switch function, recessed             |
| 1    | 1650801        | DXD3-IR Distributor for IR-XD3, 3 slots                                 |
| 1    | 1650301        | CM2-XD RF control module                                                |
| 1    | XDRIVER2430    | X-Driver power supply, 30W, 24V                                         |
| 1    | 247901562      | Extension cable, 78 3/4" (2 m) length, 2-pack, 24V                      |

### INSTALLATION LAYOUT

Product installation must be done in accordance with local electrical codes, please confirm with an electrician or inspection office.

- 1. IR sensor, 1650303900.
- 2. DXD3-IR distributor for IR-XD3, 1650801.
- 3. FlexyLED SEH4 profile, 13002414122059.
- 4. Control module (CM2-XD), 1650301.
- 5. X-Driver power supply, XDRIVER2430.
- 6. Extension cable, 247901562.

### STARTER KIT

| Qty. | No.            | Description                                                                   |
|------|----------------|-------------------------------------------------------------------------------|
| 2    | 13002414124059 | FlexyLED SEH4, 4200 K neutral white,<br>59 1/16" length (1500 mm), 14.4W, 24V |
| 2    | 1650303900     | IR-XD3 Infrared sensor with limit switch function, recessed                   |
| 1    | 1650801        | DXD3-IR Distributor for IR-XD3, 3 slots                                       |
| 1    | 1650301        | CM2-XD RF control module                                                      |
| 1    | XDRIVER2430    | X-Driver power supply, 30W, 24V                                               |
| 1    | 247901562      | Extension cable, 78 3/4" (2 m) length, 2-pack, 24V                            |

#### INSTALLATION LAYOUT

Product installation must be done in accordance with local electrical codes, please confirm with an electrician or inspection office.

- 1. IR sensor, 1650303900.
- 2. DXD3-IR distributor for IR-XD3, 1650801.
- 3. FlexyLED SEH4 profile, 13002414124059.
- 4. Control module (CM2-XD), 1650301.
- 5. X-Driver power supply, XDRIVER2430.
- 6. Extension cable, 247901562.