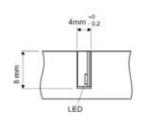

## POWER SUPPLY INSTALLATION: PLUG-IN

- Available in fixed lengths (trimmable): 39 3/8" (1000 mm), 59 1/16" (1500 mm), 78 3/4" (2000 mm), 98 7/16" (2500 mm), 118 1/8" (3000 mm).
- Silicone coated LED with 180 LED/meter; 9.6 watts/meter.
- Recess into a groove measuring 4 mm wide x 8 mm deep.
- 78" power cable is pre-wired at each end of the roll. Cut off unused wire at designated marks.
- Extension cables are available in 20", 40" and 78".
- IR-XD3 is recessed in a 13/32" (10 mm) hole, flush to the door.
- Recommended to only go a distance of 24-ft from the light to the power supply.

### **LED**