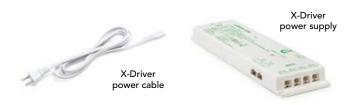

er power supply, XDRIVER2430.
- 6. Extension cable, 247901562.



# INTERIOR CABINET LIGHTING

# **FLEXYLED SEH4**

Control: X-Driver IR-XD3 Wired Sensor















## POWER SUPPLY INSTALLATION: PLUG-IN

- Available in fixed lengths (trimmable): 39 3/8" (1000 mm), 59 1/16" (1500 mm), 78 3/4" (2000 mm), 98 7/16" (2500 mm), 118 1/8" (3000 mm).
- Silicone coated LED with 180 LED/meter; 9.6 watts/meter.
- Recess into a groove measuring 4 mm wide x 8 mm deep.
- 78" power cable is pre-wired at each end of the roll. Cut off unused wire at designated marks.
- Extension cables are available in 20", 40" and 78".
- IR-XD3 is recessed in a 13/32" (10 mm) hole, flush to the door.
- Recommended to only go a distance of 24-ft from the light to the power supply.

### **LED**





## **POWER SUPPLY**



## **CONTROL**





### STARTER KIT



| Qty. | No.            | Description                                                                   |
|------|----------------|-------------------------------------------------------------------------------|
| 2    | 13002414124059 | FlexyLED SEH4, 4200 K neutral white,<br>59 1/16" length (1500 mm), 14.4W, 24V |
| 2    | 1650303900     | IR-XD3 Infrared sensor with limit switch function, recessed                   |
| 1    | 1650801        | DXD3-IR Distributor for IR-XD3, 3 slots                                       |
| 1    | 1650301        | CM2-XD RF control module                                                      |
| 1    | XDRIVER2430    | X-Driver power supply, 30W, 24V                                               |
| 1    | 24790156