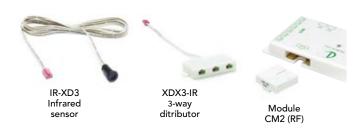

## **CONTROL**

### STARTER KIT

Order the quantities below for each part number to complete 1 kit shown in the installation layout.

| Qty. | No.            | Description                                                             |
|------|----------------|-------------------------------------------------------------------------|
| 2    | 13002414122059 | FlexyLED SEH4, 3100 K warm white, 59 1/16" length (1500 mm), 14.4W, 24V |
| 2    | 1650303900     | IR-XD3 Infrared sensor with limit switch function, recessed             |
| 1    | 1650801        | DXD3-IR Distributor for IR-XD3, 3 slots                                 |
| 1    | 1650301        | CM2-XD RF control module                                                |
| 1    | XDRIVER2430    | X-Driver power supply, 30W, 24V                                         |
| 1    | 247901562      | Extension cable, 78 3/4" (2 m) length, 2-pack, 24V                      |

### STARTER KIT

| Qty. | No.            | Description                                                                   |
|------|----------------|-------------------------------------------------------------------------------|
| 2    | 13002414124059 | FlexyLED SEH4, 4200 K neutral white,<br>59 1/16" length (1500 mm), 14.4W, 24V |
| 2    | 1650303900     | IR-XD3 Infrared sensor with limit switch function, recessed                   |
| 1    | 1650801        | DXD3-IR Distributor for IR-XD3, 3 slots                                       |
| 1    | 1650301        | CM2-XD RF control module                                                      |
| 1    | XDRIVER2430    | X-Driver power supply, 30W, 24V                                               |
| 1    | 247901562      | Extension cable, 78 3/4" (2 m) length, 2-pack, 24V                            |