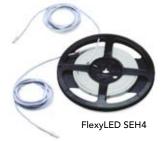

XD), 1650301.
- 5. X-Driver power supply, XDRIVER2430.
- 6. Extension cable, 247901562.



# INTERIOR CABINET LIGHTING

# **FLEXYLED SEH4**

Control: X-Driver IR-XD3 Wired Sensor















## POWER SUPPLY INSTALLATION: PLUG-IN

- Available in fixed lengths (trimmable): 39 3/8" (1000 mm), 59 1/16" (1500 mm), 78 3/4" (2000 mm), 98 7/16" (2500 mm), 118 1/8" (3000 mm).
- Silicone coated LED with 180 LED/meter; 9.6 watts/meter.
- Recess into a groove measuring 4 mm wide x 8 mm deep.
- 78" power cable is pre-wired at each end of the roll. Cut off unused wire at designated marks.
- Extension cables are available in 20", 40" and 78".
- IR-XD3 is recessed in a 13/32" (10 mm) hole, flush to the door.
- Recommended to only go a distance of 24-ft from the light to the power supply.

### **LED**





## **POWER SUPPLY**



## **CONTROL**





### STARTER KIT



| Qty. | No.            | Description                                                                   |
|------|----------------|-------------------------------------------------------------------------------|
| 2    | 13002414124059 | FlexyLED SEH4, 4200 K neutral white,<br>59 1/16" length (1500 mm), 14.4W, 24V |
| 2    | 1650303900     | IR-XD3 Infrared sensor with limit switch function, recessed                   |
| 1    | 1650801        | DXD3-IR Distributor for IR-XD3, 3 slots                                       |
| 1    | 1650301        | CM2-XD RF control module                                                      |
| 1    | XDRIVER2430    | X-Driver power supply, 30W, 24V