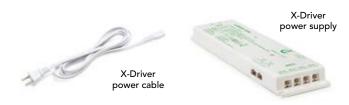

## **POWER SUPPLY**

### STARTER KIT

Order the quantities below for each part number to complete 1 kit shown in the installation layout.

| Qty. | No.            | Description                                                             |
|------|----------------|-------------------------------------------------------------------------|
| 2    | 13002414122059 | FlexyLED SEH4, 3100 K warm white, 59 1/16" length (1500 mm), 14.4W, 24V |
| 2    | 1650303900     | IR-XD3 Infrared sensor with limit switch function, recessed             |
| 1    | 1650801        | DXD3-IR Distributor for IR-XD3, 3 slots                                 |
| 1    | 1650301        | CM2-XD RF control module                                                |
| 1    | XDRIVER2430    | X-Driver power supply, 30W, 24V                                         |
| 1    | 247901562      | Extension cable, 78 3/4" (2 m) length, 2-pack, 24V                      |

### STARTER KIT

| Qty. | No.            | Description                                                                   |
|------|----------------|-------------------------------------------------------------------------------|
| 2    | 13002414124059 | FlexyLED SEH4, 4200 K neutral white,<br>59 1/16" length (1500 mm), 14.4W, 24V |
| 2    | 1650303900     | IR-XD3 Infrared sensor with limit switch function, recessed                   |
| 1    | 1650801        | DXD3-IR Distributor for IR-XD3, 3 slots                                       |
| 1    | 1650301        | CM2-XD RF control module                                                      |
| 1    | XDRIVER2430    | X-Driver power supply, 30W, 24V                                               |
| 1    | 247901562      | Extension cable, 78 3/4" (2 m) length, 2-pack, 24V                            |