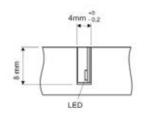

## POWER SUPPLY INSTALLATION: PLUG-IN

- Available in fixed lengths (trimmable): 39 3/8" (1000 mm), 59 1/16" (1500 mm), 78 3/4" (2000 mm), 98 7/16" (2500 mm), 118 1/8" (3000 mm).
- Silicone coated LED with 180 LED/meter; 9.6 watts/meter.
- Recess into a groove measuring 4 mm wide x 8 mm deep.
- 78" power cable is pre-wired at each end of the roll. Cut off unused wire at designated marks.
- Extension cables are available in 20", 40" and 78".
- IR-XD3 is recessed in a 13/32" (10 mm) hole, flush to the door.
- Recommended to only go a distance of 24-ft from the light to the power supply.