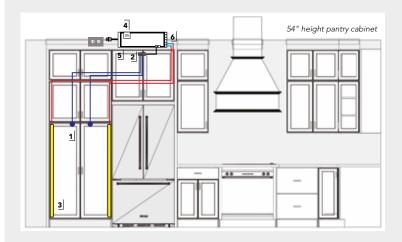

### INSTALLATION LAYOUT

Product installation must be done in accordance with local electrical codes, please confirm with an electrician or inspection office.

- 1. IR sensor, 1650303900.
- 2. DXD3-IR distributor for IR-XD3, 1650801.
- 3. FlexyLED SEH4 profile, 13002414122059.
- 4. Control module (CM2-XD), 1650301.
- 5. X-Driver power supply, XDRIVER2430.
- 6. Extension cable, 247901562.

#### INSTALLATION LAYOUT

Product installation must be done in accordance with local electrical codes, please confirm with an electrician or inspection office.

- 1. IR sensor, 1650303900.
- 2. DXD3-IR distributor for IR-XD3, 1650801.
- 3. FlexyLED SEH4 profile, 13002414124059.
- 4. Control module (CM2-XD), 1650301.
- 5. X-Driver power supply, XDRIVER2430.
- 6. Extension cable, 247901562.